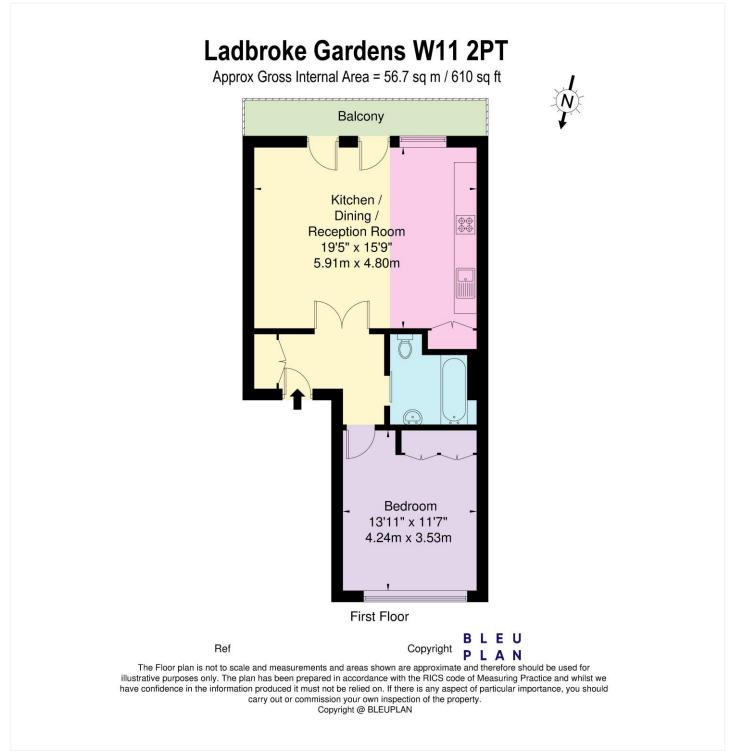

### A STUNNING AND TOTALLY REFURBISHED ONE BEDROOM FLAT ON THE FIRST FLOOR WITH LOVELY VIEWS UP STANLEY CRESCENT.

1 Bedroom, 1 Reception Room, 1 Bathroom, Flat/Apartment, Balcony, Communal Gardens, Unfurnished, 610 Approx Sq Ft Energy Efficiency Rating: 69

#### LOCAL AUTHORITY AND COUNCIL TAX BAND:

Royal Borough Of Kensington & Chelsea - F

This floorplan is for illustration purposes only and is not to scale. The position and size of doors, windows, appliances and other features are approximate.