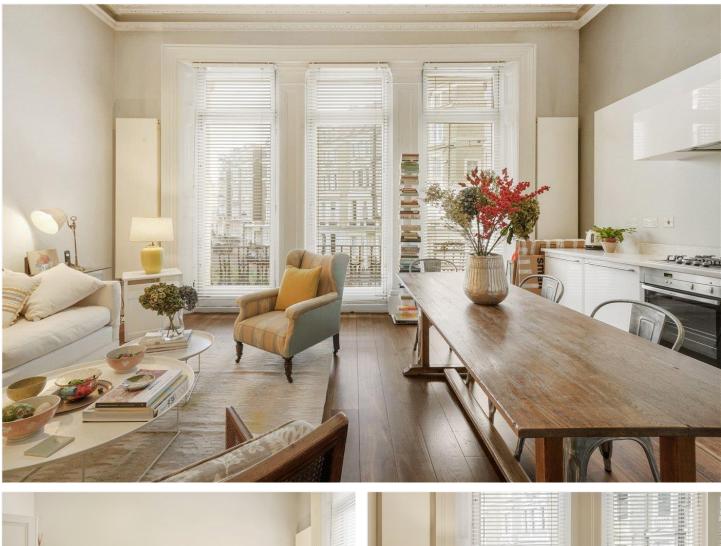

### A STUNNING AND TOTALLY REFURBISHED ONE BEDROOM FLAT ON THE FIRST FLOOR WITH LOVELY VIEWS UP STANLEY CRESCENT.

1 Bedroom, 1 Reception Room, 1 Bathroom, Flat/Apartment, Balcony, Communal Gardens, Unfurnished, 610 Approx Sq Ft Energy Efficiency Rating: 69

#### **DESCRIPTION:**

A stunning and totally refurbished one bedroom flat on the first floor with lovely views up Stanley Crescent and use of the communal gardens. The flat not only has wonderful ceiling height and wood floors throughout, it also has a fully fitted open plan kitchen and the double bedroom looks out onto the communal gardens (right to apply and charges may apply). Available unfurnished and viewings are highly recommended.