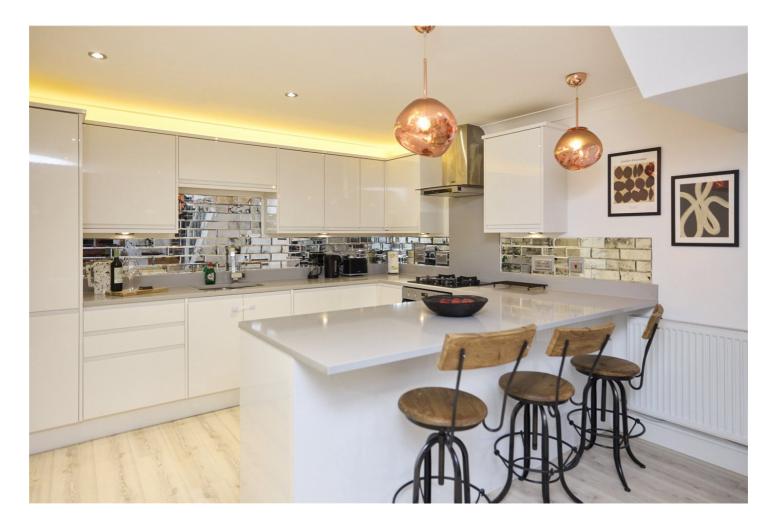

#### **DESCRIPTION:**

A stunning one bed split-level apartment with its own front door set in the converted public house only 0.2 miles from Shadwell Basin.

The property boasts private entrance and from there the double bedroom is located to the side aspect and a three-piece bathroom suite. On the lower ground floor is a wonderfully light open plan kitchen, dining, living space with double heighted ceilings that have south facing charming old pub-style windows.