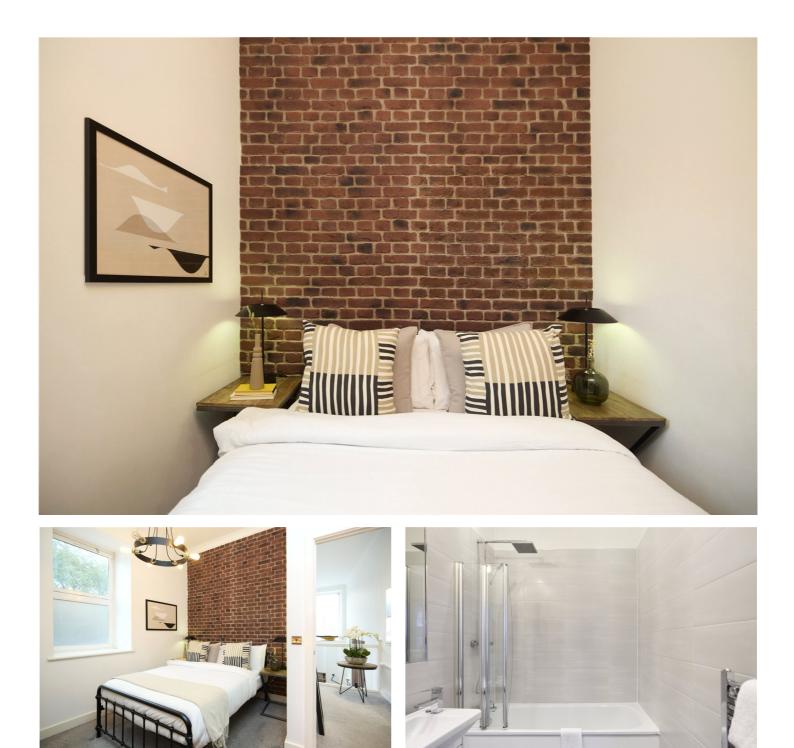

#### **DESCRIPTION:**

A stunning one bed split-level apartment with its own front door set in the converted public house only 0.2 miles from Shadwell Basin.

The property boasts private entrance and from there the double bedroom is located to the side aspect and a three-piece bathroom suite. On the lower ground floor is a wonderfully light open plan kitchen, dining, living space with double heighted ceilings that have south facing charming old pub-style windows.