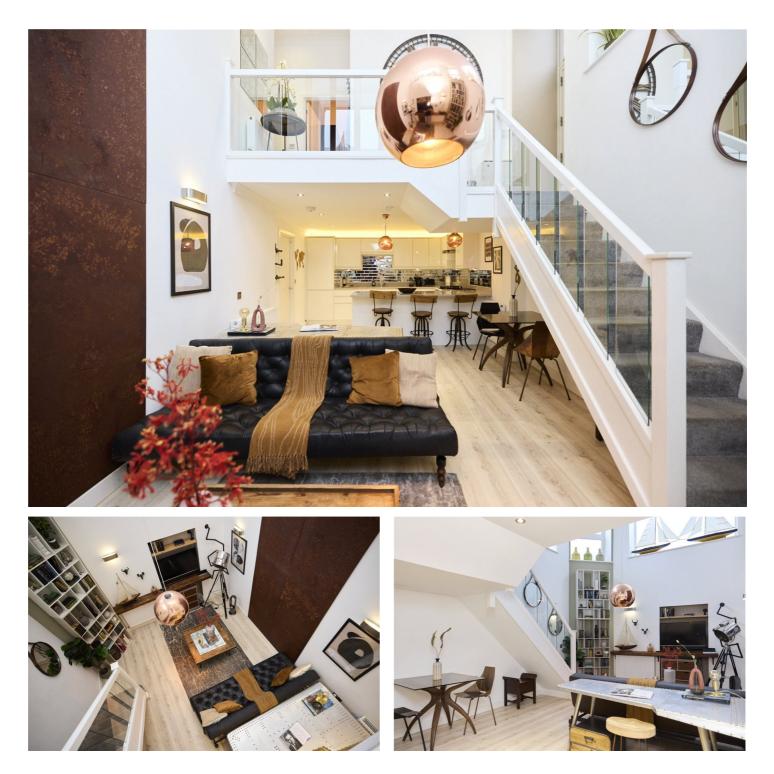

#### **DESCRIPTION:**

A stunning one bed split-level apartment with its own front door set in the converted public house only 0.2 miles from Shadwell Basin.

The property boasts private entrance and from there the double bedroom is located to the side aspect and a three-piece bathroom suite. On the lower ground floor is a wonderfully light open plan kitchen, dining, living space with double heighted ceilings that have south facing charming old pub-style windows.