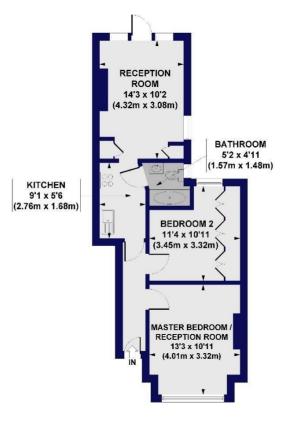

## Longfield Street, SW18 Approx. Gross Internal Floor Area 523 sq. ft / 48.63 sq. m

## **GROUND FLOOR**

All measurements of walls, doors, windows, fittings and appliances, including their size and location, are shown as standard sizes and do not constitute any warranty or representation by the seller, their agent or CP Creative. Any intending purchaser must satisfy himself by inspection or otherwise as to the correctness of the information contained in these plans. This plan is for illustrative purposes only and should be used as such by any prospective purchasers.

## 77 Longfield Street, London SW18 5RD

Features

- 2 double bedrooms
- Private Garden
- Residents Parking
- Chain Free

**Share of Freehold** 

Internal area

Total 523 sq. ft/ 48.63 sq. m

Price

£510,000