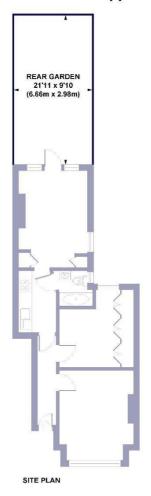

## Longfield Street, SW18 Approx. Gross Internal Floor Area 523 sq. ft / 48.63 sq. m

## **GROUND FLOOR**

All measurements of walls, doors, windows, fittings and appliances, including their size and location, are shown as standard sizes and do not constitute any warranty or representation by the seller, their agent or CP Creative. Any intending purchaser must satisfy himself by inspection or otherwise as to the correctness of the information contained in these plans. This plan is for illustrative purposes only and should be used as such by any prospective purchasers.