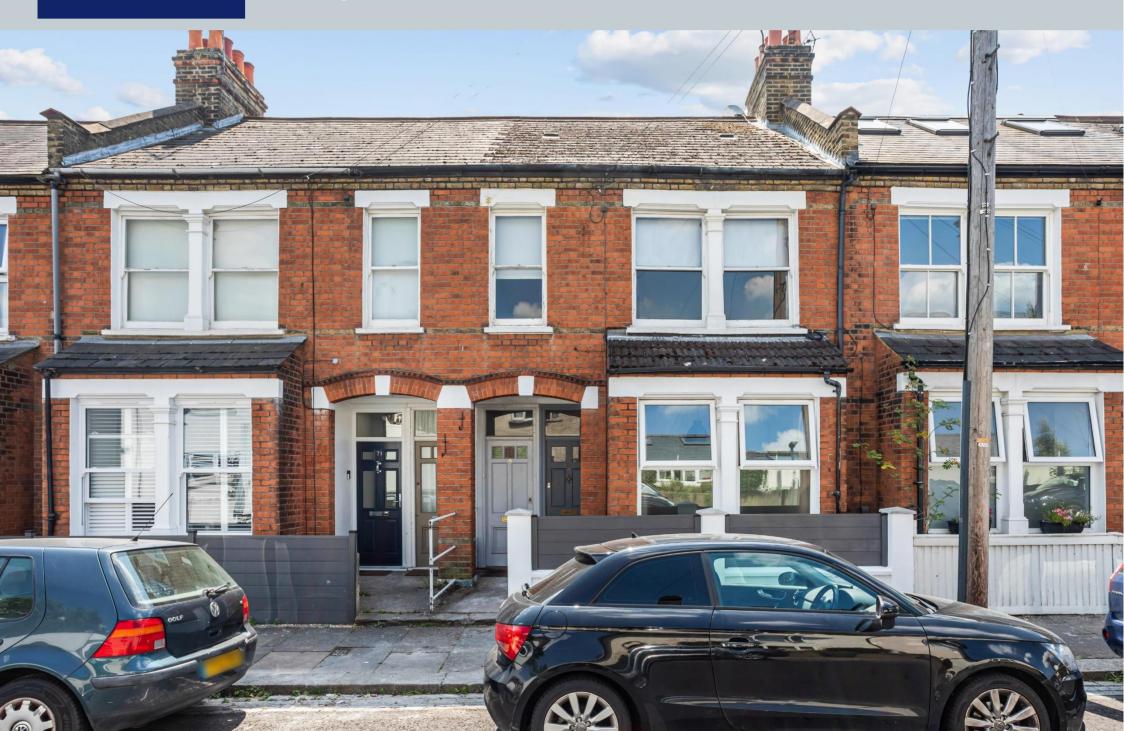

77 Longfield Street, London SW18 5RD

A lovely ground floor Edwardian maisonette benefitting from a private Southerly facing garden. Situated on a quiet residential street, this property would make an ideal first-time purchase. Accommodation includes a modern galley kitchen, leading through to a well-presented living/dining room. Two double bedrooms are serviced by a bathroom with white suite. To the rear is a beautiful private garden. Sold with no onward chain.

## 77 Longfield Street, London SW18 5RD

Features

- 2 double bedrooms
- Private Garden
- Residents Parking
- Chain Free

**Share of Freehold** 

Internal area

Total 523 sq. ft/ 48.63 sq. m

Price

£510,000