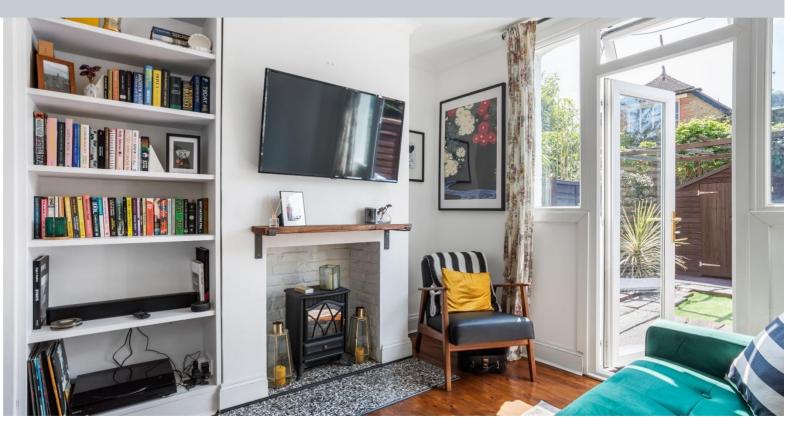

77 Longfield Street, London SW18 5RD

A lovely ground floor Edwardian maisonette benefitting from a private Southerly facing garden. Situated on a quiet residential street, this property would make an ideal first-time purchase. Accommodation includes a modern galley kitchen, leading through to a well-presented living/dining room. Two double bedrooms are serviced by a bathroom with white suite. To the rear is a beautiful private garden. Sold with no onward chain.

## 77 Longfield Street, London SW18 5RD

Features

- 2 double bedrooms
- Private Garden
- Residents Parking
- Chain Free

**Share of Freehold** 

Internal area

Total 523 sq. ft/ 48.63 sq. m

Price

£510,000