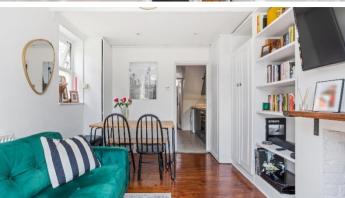

77 Longfield Street, London SW18 5RD

A lovely ground floor Edwardian maisonette benefitting from a private Southerly facing garden. Situated on a quiet residential street, this property would make an ideal first-time purchase. Accommodation includes a modern galley kitchen, leading through to a well-presented living/dining room. Two double bedrooms are serviced by a bathroom with white suite. To the rear is a beautiful private garden. Sold with no onward chain.

## 77 Longfield Street, London SW18 5RD

Features

- 2 double bedrooms
- Private Garden
- Residents Parking
- Chain Free

**Share of Freehold** 

Internal area

Total 523 sq. ft/ 48.63 sq. m

Price

£510,000