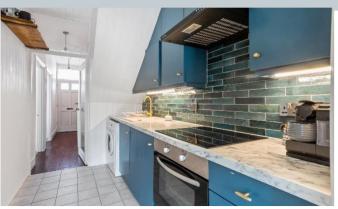

77 Longfield Street, London SW18 5RD

A lovely ground floor Edwardian maisonette benefitting from a private Southerly facing garden. Situated on a quiet residential street, this property would make an ideal first-time purchase. Accommodation includes a modern galley kitchen, leading through to a well-presented living/dining room. Two double bedrooms are serviced by a bathroom with white suite. To the rear is a beautiful private garden. Sold with no onward chain.