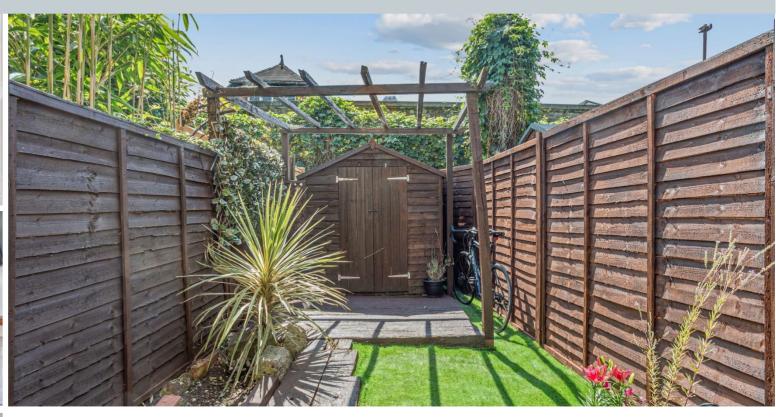

77 Longfield Street, London SW18 5RD

A lovely ground floor Edwardian maisonette benefitting from a private Southerly facing garden. Situated on a quiet residential street, this property would make an ideal first-time purchase. Accommodation includes a modern galley kitchen, leading through to a well-presented living/dining room. Two double bedrooms are serviced by a bathroom with white suite. To the rear is a beautiful private garden. Sold with no onward chain.

## 77 Longfield Street, London SW18 5RD

Features

- 2 double bedrooms
- Private Garden
- Residents Parking
- Chain Free

**Share of Freehold** 

Internal area

Total 523 sq. ft/ 48.63 sq. m

Price

£510,000