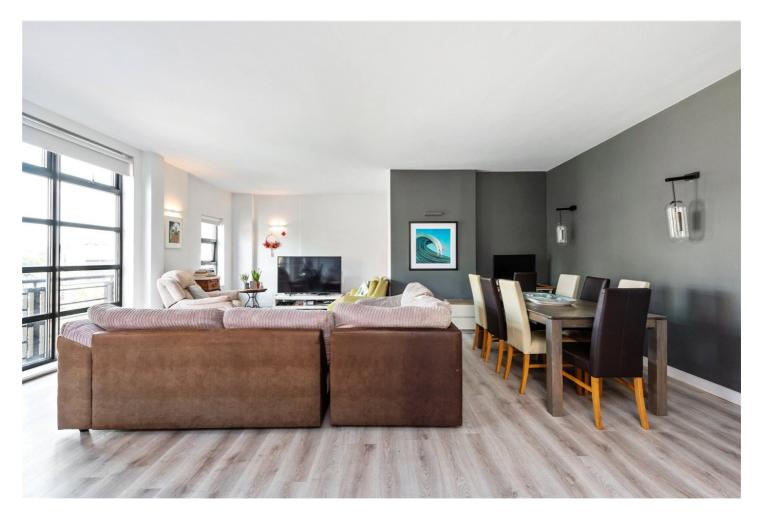

## **DESCRIPTION:**

This spacious three-bedrooms, two bathrooms loft style apartment with double heighted ceilings, and share of the freehold, has been exceptionally well finished and forms part of the highly sought after development called City Pavilion on Chilton Street.

City Pavilion is a gated development set just seconds from Brick Lane and is believed to be originally built as office spaces but eventually sold as residential apartments.

Located on the second floor and standing at 1464 sq.ft., the apartment benefits from bright and airy open living room space, modern fully fitted kitchen, a master bedroom with four-piece en-suite bathroom and fitted wardrobes, further two large double bedrooms, a three piece family bathroom, double heighted ceilings throughout, Crittall style doors, double glazed floor to ceiling windows, entry phone system, lift, large front patio, and allocated parking.