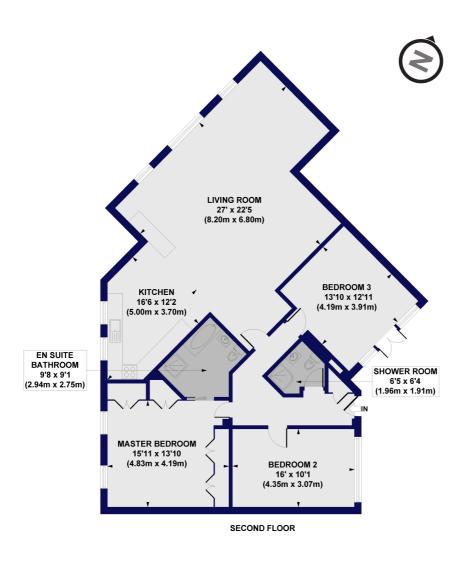

## Chilton Street, E2 Approx. Gross Internal Floor Area 1464 sq. ft / 136.00 sq. m

All measurements of walls, doors, windows, fittings and appliances, including their size and location, are shown as standard sizes and do not constitute any warranty or representation by the seller, their agent or CP Creative. Any intending purchaser must satisfy himself by inspection or otherwise as to the correctness of the information contained in these plans Thall plan is for illustrative purposes only and should be used as such by any prospective purchasers.

Winkworth

This floorplan is for illustration purposes only and is not to scale. The position and size of doors, windows, appliances and other features are approximate.

Shoreditch | 020 7749 7650 | shoreditch@winkworth.co.uk