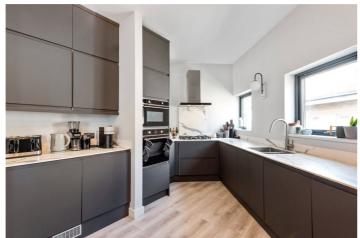

City Pavilion is a gated development set just seconds from Brick Lane and is believed to be originally built as office spaces but eventually sold as residential apartments.

Located on the second floor and standing at 1464 sq.ft., the apartment benefits from bright and airy open living room space, modern fully fitted kitchen, a master bedroom with four-piece en-suite bathroom and fitted wardrobes, further two large double bedrooms, a three piece family bathroom, double heighted ceilings throughout, Crittall style doors, double glazed floor to ceiling windows, entry phone system, lift, large front patio, and allocated parking.