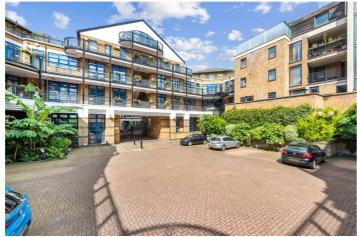

City Pavilion is a gated development set just seconds from Brick Lane and is believed to be originally built as office spaces but eventually sold as residential apartments.

Located on the second floor and standing at 1464 sq.ft., the apartment benefits from bright and airy open living room space, modern fully fitted kitchen, a master bedroom with four-piece en-suite bathroom and fitted wardrobes, further two large double bedrooms, a three piece family bathroom, double heighted ceilings throughout, Crittall style doors, double glazed floor to ceiling windows, entry phone system, lift, large front patio, and allocated parking.