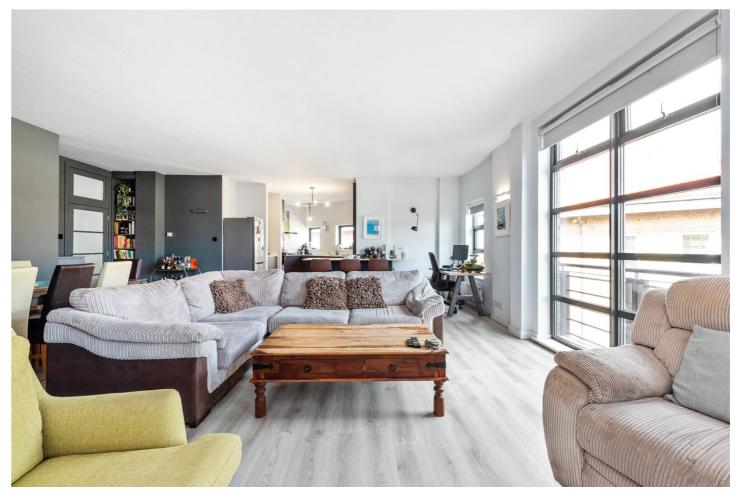

## **DESCRIPTION:**

This spacious three-bedrooms, two bathrooms loft style apartment with double heighted ceilings, and share of the freehold, has been exceptionally well finished and forms part of the highly sought after development called City Pavilion on Chilton Street.

City Pavilion is a gated development set just seconds from Brick Lane and is believed to be originally built as office spaces but eventually sold as residential apartments.

Located on the second floor and standing at 1464 sq.ft., the apartment benefits from bright and airy open living room space, modern fully fitted kitchen, a master bedroom with four-piece en-suite bathroom and fitted wardrobes, further two large double bedrooms, a three piece family bathroom, double heighted ceilings throughout, Crittall style doors, double glazed floor to ceiling windows, entry phone system, lift, large front patio, and allocated parking.