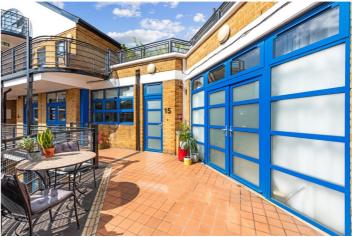

City Pavilion is a gated development set just seconds from Brick Lane and is believed to be originally built as office spaces but eventually sold as residential apartments.

Located on the second floor and standing at 1464 sq.ft., the apartment benefits from bright and airy open living room space, modern fully fitted kitchen, a master bedroom with four-piece en-suite bathroom and fitted wardrobes, further two large double bedrooms, a three piece family bathroom, double heighted ceilings throughout, Crittall style doors, double glazed floor to ceiling windows, entry phone system, lift, large front patio, and allocated parking.