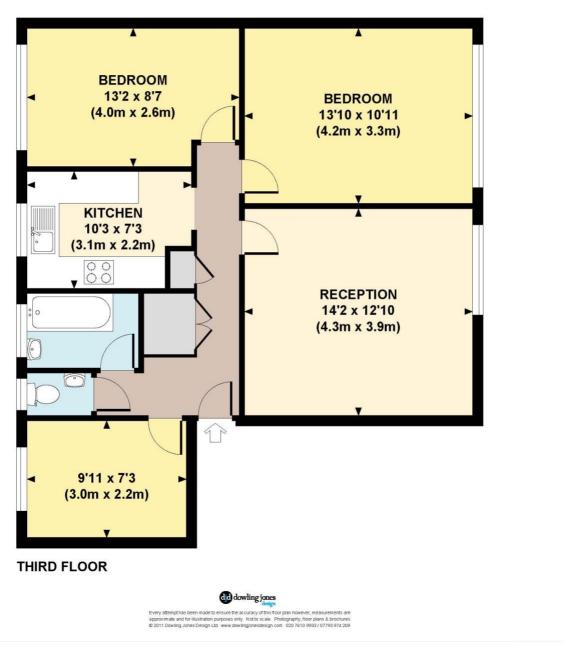

## **DESCRIPTION:**

A lovely bright three double bedroom flat on the third floor of this well located block on this pretty tree lined street. The flat has a well-appointed kitchen, large living room, two double bedrooms and a single bedroom, and a bathroom with separate WC.

## **BLENHEIM CRESCENT, W11**

Approx. gross internal area 734 Sq Ft. / 68 Sq M.

This floorplan is for illustration purposes only and is not to scale. The position and size of doors, windows, appliances and other features are approximate.