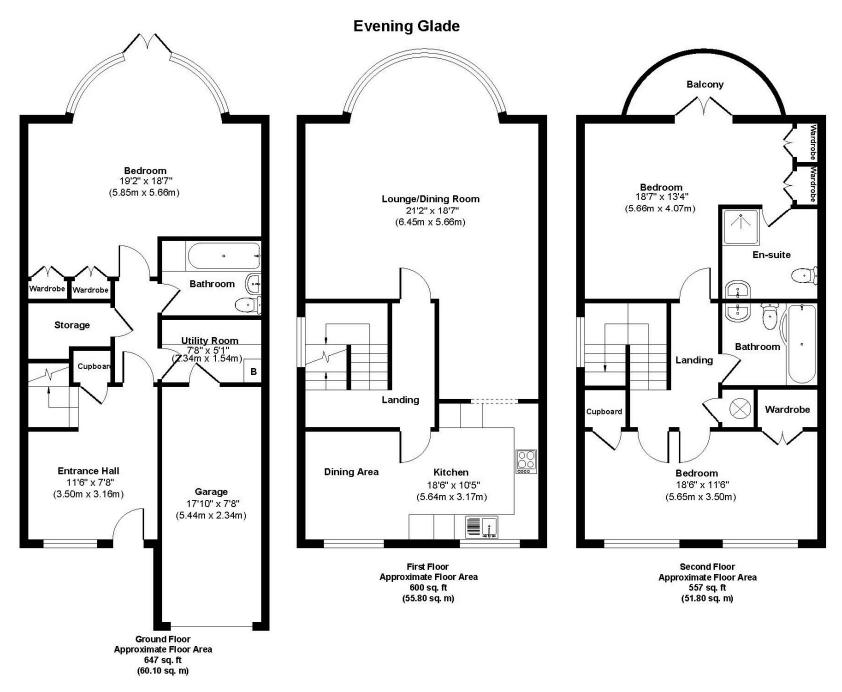

## GUIDE PRICE £550,000 FREEHOLD

This superbly positioned and very spacious three double bedroom (formerly four double bedroom), three bathroom house occupies a larger than average corner plot enjoying delightful views over Ferndown's Championship Golf Course.

Tucked away in a superb location within this exclusive mews style development and further benefiting from an integral garage and off road parking via a block paved driveway.

Three/Four Bedrooms Immaculate Throughout Previous (now lapsed) Planning Permission For Garage To The Side Of The Property Three Bathrooms Versatile Layout Utility Room Ground Floor Bedroom With Underfloor Heating Integral Garage Driveway Sought After Location Direct Views Over Golf Course En-suite Bedroom With Balcony Low Maintenance Garden

EPC D I Council Tax Band F

01202 434365 ferndown@winkworth.co.uk

Approx. Gross Internal Floor Area 1805 sq. ft / 167.70 sq. m Ilustration for identification purposes only, measurements approximate and not to scale.