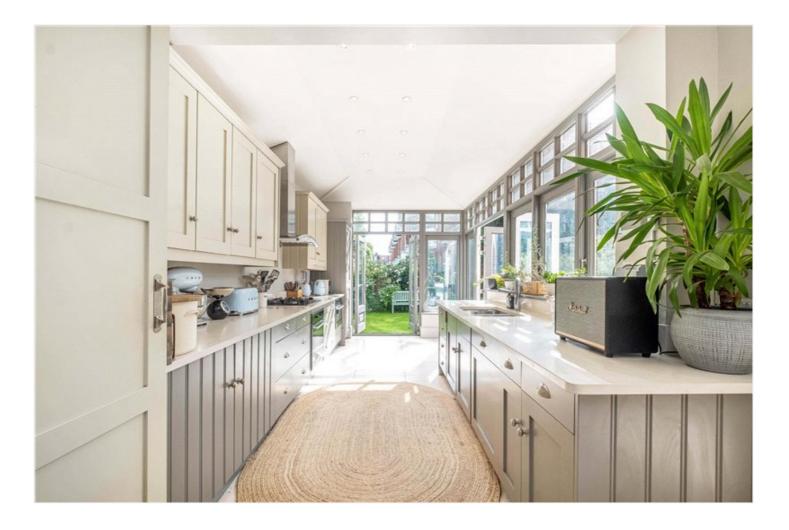

## **DESCRIPTION:**

Elegant family home, occupying a substantial corner plot, situated in sought after Barnes Village.

The house offers lateral living space with large entrance, office, reception room with working fireplace and front garden access, stunning modern kitchen/ diner with integrated appliances and underfloor heating and French doors onto pretty rear garden.

## AT A GLANCE

- Five Bedrooms
- Three Bathrooms
- Reception Room
- Dining Room
- Kitchen / Breakfast Room
- Study
- Conservatory
- Cellar / Playroom
- Front and Rear Garden

Barnes | 020 8255 0088 | barnes@winkworth.co.uk