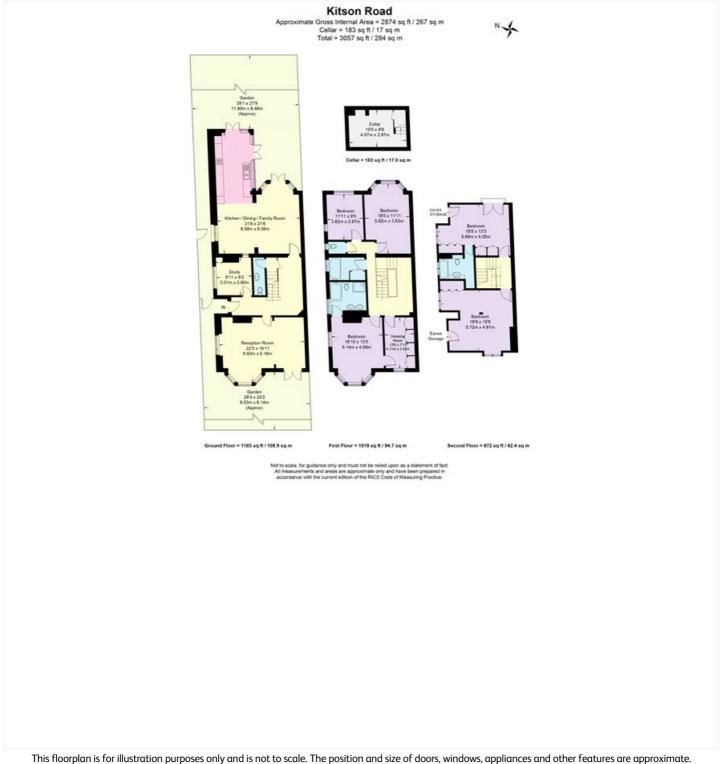

## **DESCRIPTION:**

Elegant family home, occupying a substantial corner plot, situated in sought after Barnes Village.

The house offers lateral living space with large entrance, office, reception room with working fireplace and front garden access, stunning modern kitchen/ diner with integrated appliances and underfloor heating and French doors onto pretty rear garden.

There is also a Guest cloakroom and basement / TV room.

## AT A GLANCE

- Five Bedrooms
- Three Bathrooms
- Reception Room
- Dining Room
- Kitchen / Breakfast Room
- Study
- Conservatory
- Cellar / Playroom
- Front and Rear Garden

Barnes | 020 8255 0088 | barnes@winkworth.co.uk