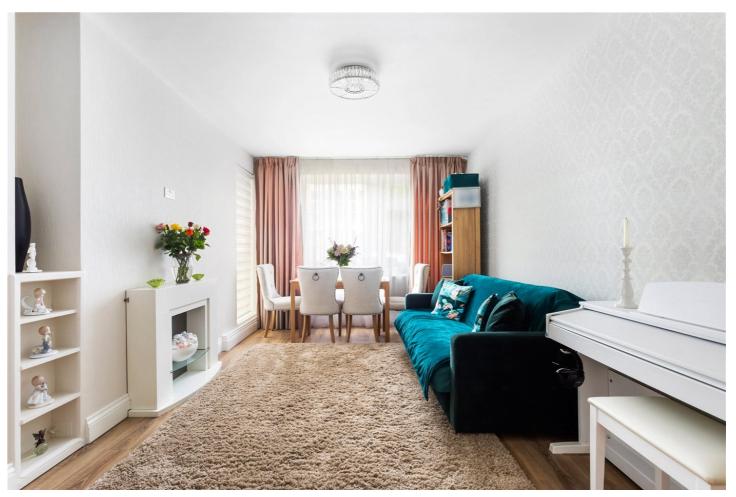

## **DESCRIPTION:**

A larger than average one bedroom apartment in a small purpose-built block near Bethnal Green Overground and Underground station. This ground floor apartment spans almost 500 sq. ft. and offers large double bedroom, separate kitchen and a private balcony

The property comprises of a generous size living room which features a fireplace and provides access to a private west facing balcony. The master bedroom offers built in wardrobes and the modern fully fitted kitchen hosts two pantry storeroom, and the bathroom fitted with a bathtub. The flat boasts plenty of storage as well as its own front door, double glazing and gas central heating.