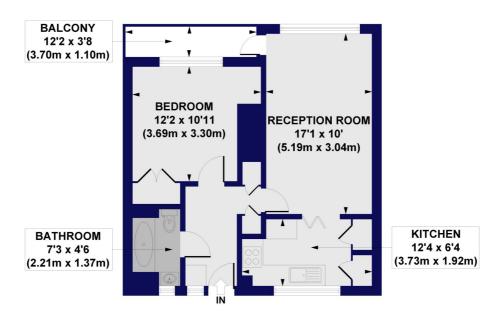

## Derbyshire Street, E2 Approx. Gross Internal Floor Area 498 sq. ft / 46.30 sq. m

GROUND FLOOR

All measurements of walls, doors, windows, fittings and appliances, including their size and location, are shown as standard sizes and do not constitute any warranty or representation by the seller, their agent or CP Creative. Any intending purchaser must satisfy himself by inspection or therwise as to the correctness of the information contained in these plans. This plan is for illustrative purposes only and should be used as such by any prospective purchasers.

Winkworth

This floorplan is for illustration purposes only and is not to scale. The position and size of doors, windows, appliances and other features are approximate.

Shoreditch | 020 7749 7650 | shoreditch@winkworth.co.uk