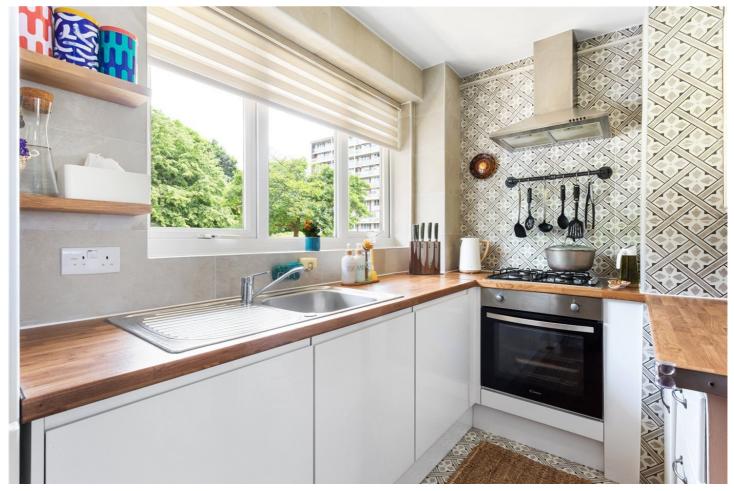

## **DESCRIPTION:**

A larger than average one bedroom apartment in a small purpose-built block near Bethnal Green Overground and Underground station. This ground floor apartment spans almost 500 sq. ft. and offers large double bedroom, separate kitchen and a private balcony

The property comprises of a generous size living room which features a fireplace and provides access to a private west facing balcony. The master bedroom offers built in wardrobes and the modern fully fitted kitchen hosts two pantry storeroom, and the bathroom fitted with a bathtub. The flat boasts plenty of storage as well as its own front door, double glazing and gas central heating.