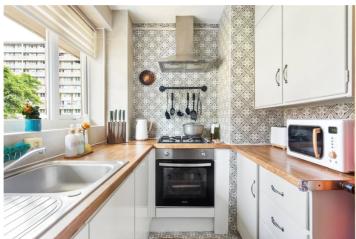

## **DESCRIPTION:**

A larger than average one bedroom apartment in a small purpose-built block near Bethnal Green Overground and Underground station. This ground floor apartment spans almost 500 sq. ft. and offers large double bedroom, separate kitchen and a private balcony

The property comprises of a generous size living room which features a fireplace and provides access to a private west facing balcony. The master bedroom offers built in wardrobes and the modern fully fitted kitchen hosts two pantry storeroom, and the bathroom fitted with a bathtub. The flat boasts plenty of storage as well as its own front door, double glazing and gas central heating.