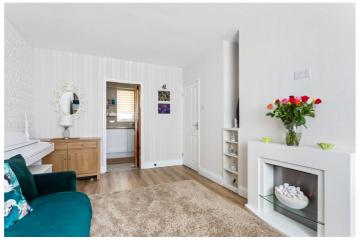

The property comprises of a generous size living room which features a fireplace and provides access to a private west facing balcony. The master bedroom offers built in wardrobes and the modern fully fitted kitchen hosts two pantry storeroom, and the bathroom fitted with a bathtub. The flat boasts plenty of storage as well as its own front door, double glazing and gas central heating.