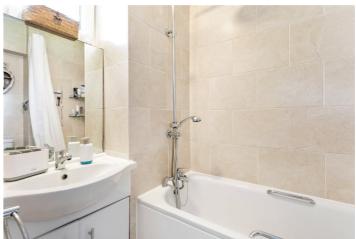

The property comprises of a generous size living room which features a fireplace and provides access to a private west facing balcony. The master bedroom offers built in wardrobes and the modern fully fitted kitchen hosts two pantry storeroom, and the bathroom fitted with a bathtub. The flat boasts plenty of storage as well as its own front door, double glazing and gas central heating.