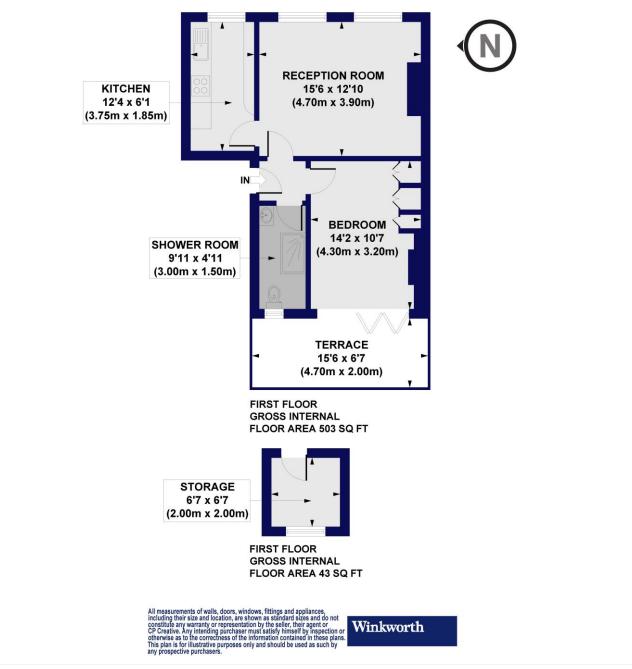

## Aberdeen Road, N5

Approx. Gross Internal Floor Area 546 sq. ft / 50.75 sq. m (Including Storage)

This floorplan is for illustration purposes only and is not to scale. The position and size of doors, windows, appliances and other features are approximate.