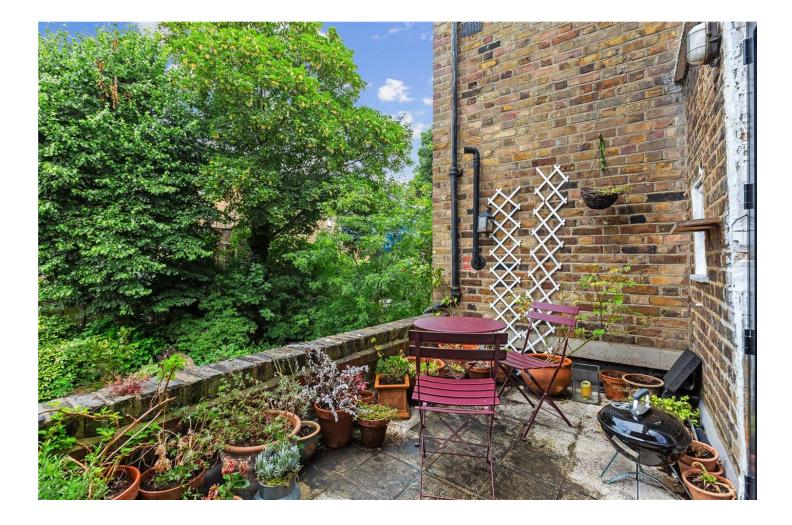

## **DESCRIPTION:**

A stunning, one double bedroom apartment positioned on the first floor of this handsome Victorian building in Highbury, N5. Set perfectly placed on a no-through road, the property offers an exceptional amount of natural light to pour in from the east-west facing aspect, and is presented in great condition throughout. Accommodation comprises of a sensational living room with feature fireplace and large sash windows overlooking the quiet road, while a fully equipped kitchen can be found directly off here. The double bedroom benefits from built in storage and leads out to the most special roof terrace via bi-folding doors and showcases all the gardens Aberdeen Road has to offer. The property is completed with a modern shower room and an additional demised room off the communal hallway, perfect as a work from home spot.