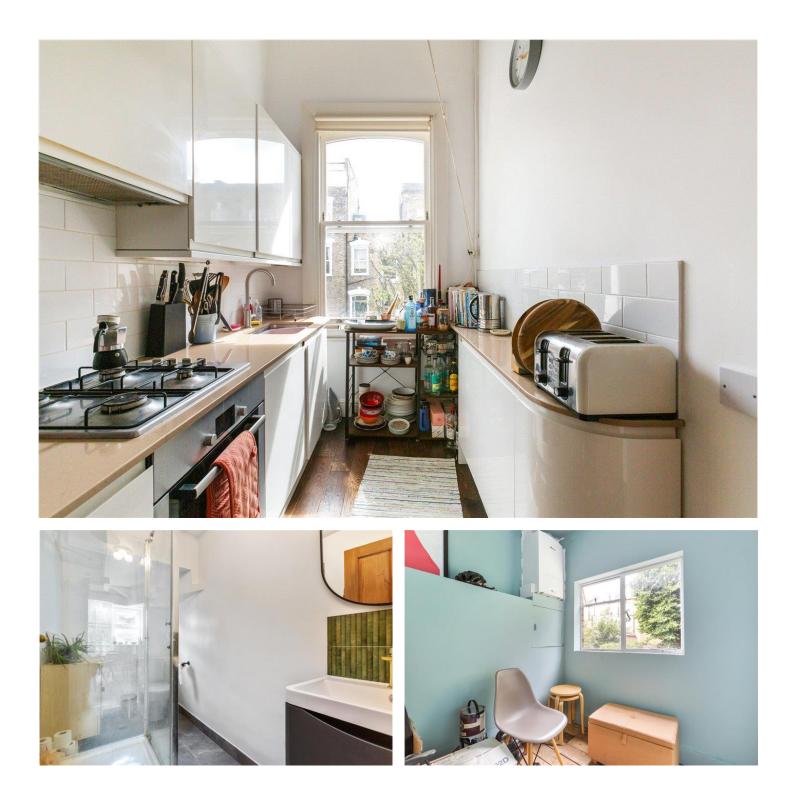

## **DESCRIPTION:**

A stunning, one double bedroom apartment positioned on the first floor of this handsome Victorian building in Highbury, N5. Set perfectly placed on a no-through road, the property offers an exceptional amount of natural light to pour in from the east-west facing aspect, and is presented in great condition throughout. Accommodation comprises of a sensational living room with feature fireplace and large sash windows overlooking the quiet road, while a fully equipped kitchen can be found directly off here. The double bedroom benefits from built in storage and leads out to the most special roof terrace via bi-folding doors and showcases all the gardens Aberdeen Road has to offer. The property is completed with a modern shower room and an additional demised room off the communal hallway, perfect as a work from home spot.