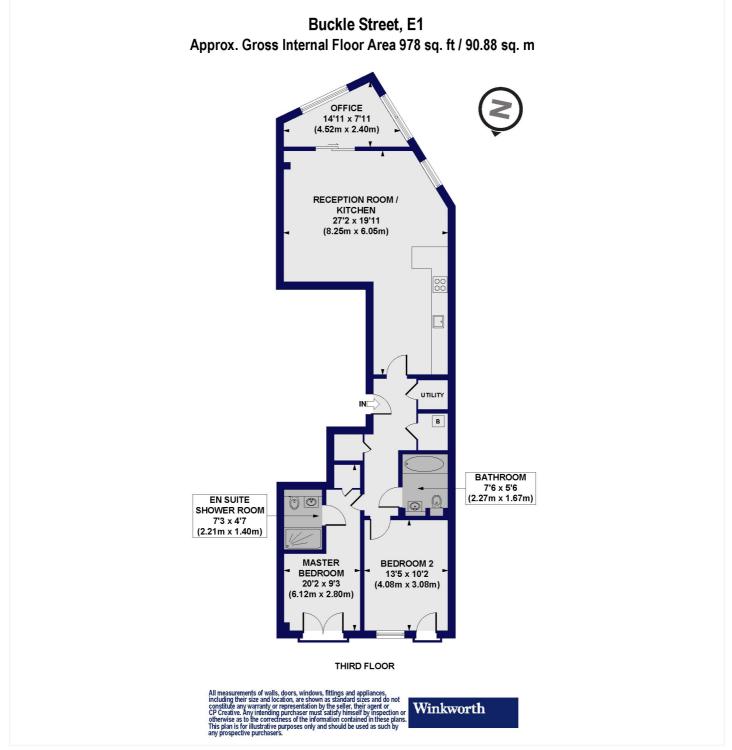

Measuring a generous 978 sq. ft., this stunning property boasts plenty of fitted storage spaces and very airy rooms. It briefly comprises a very large reception with a sleek open-plan fully-fitted kitchen, leading into a study separated from the reception by lovely French doors; a large master bedroom including a stylish ensuite shower room; a spacious second double bedroom with a fitted wardrobe; a contemporary family bathroom.

# Winkworth

See things differently

This floorplan is for illustration purposes only and is not to scale. The position and size of doors, windows, appliances and other features are approximate.

Shoreditch | 020 7749 7650 | shoreditch@winkworth.co.uk