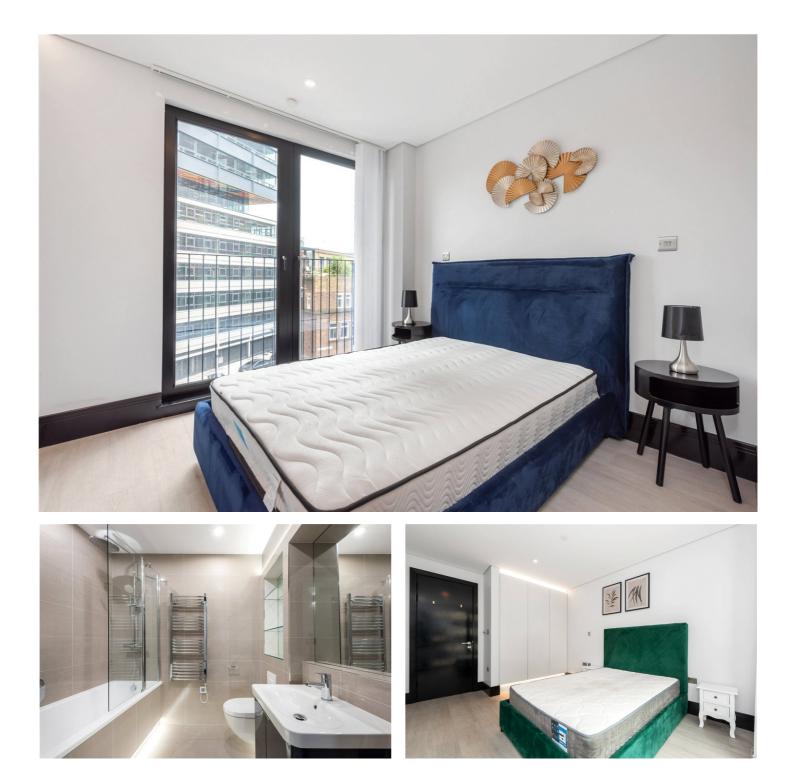

#### **DESCRIPTION:**

A stylish and modern two double bedroom, two-bathroom apartment located on the 3rd floor of a modern boutique development which offers only one flat per floor. The apartment has been finished to a high specification throughout and boasts underfloor heating, video entry system, ceiling to floor windows, fully fitted kitchen, and secure cycle storage.

Measuring a generous 978 sq. ft., this stunning property boasts plenty of fitted storage spaces and very airy rooms. It briefly comprises a very large reception with a sleek open-plan fully-fitted kitchen, leading into a study separated from the reception by lovely French doors; a large master bedroom including a stylish ensuite shower room; a spacious second double bedroom with a fitted wardrobe; a contemporary family bathroom.