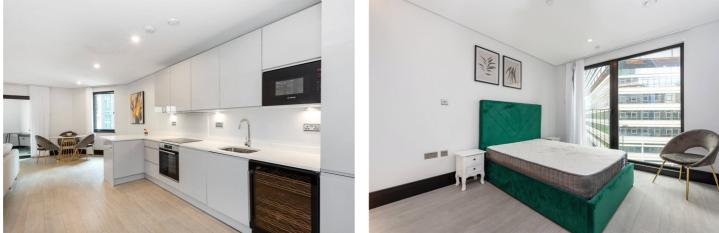

#### **DESCRIPTION:**

A stylish and modern two double bedroom, two-bathroom apartment located on the 3rd floor of a modern boutique development which offers only one flat per floor. The apartment has been finished to a high specification throughout and boasts underfloor heating, video entry system, ceiling to floor windows, fully fitted kitchen, and secure cycle storage.

Measuring a generous 978 sq. ft., this stunning property boasts plenty of fitted storage spaces and very airy rooms. It briefly comprises a very large reception with a sleek open-plan fully-fitted kitchen, leading into a study separated from the reception by lovely French doors; a large master bedroom including a stylish ensuite shower room; a spacious second double bedroom with a fitted wardrobe; a contemporary family bathroom.