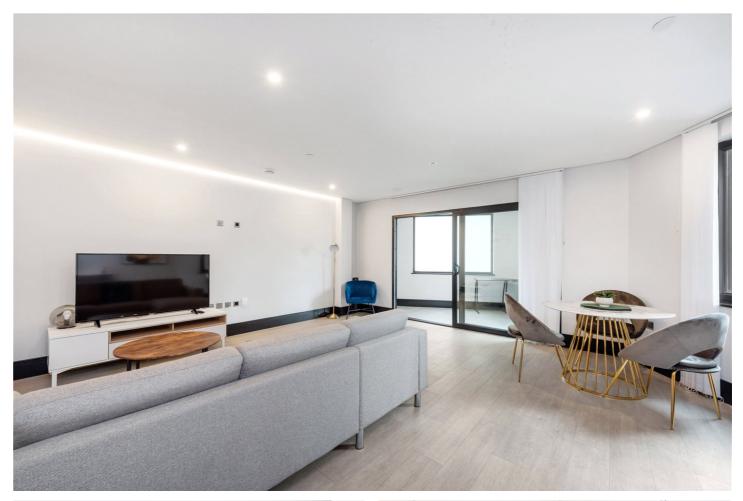

#### **DESCRIPTION:**

A stylish and modern two double bedroom, two-bathroom apartment located on the 3rd floor of a modern boutique development which offers only one flat per floor. The apartment has been finished to a high specification throughout and boasts underfloor heating, video entry system, ceiling to floor windows, fully fitted kitchen, and secure cycle storage.

Measuring a generous 978 sq. ft., this stunning property boasts plenty of fitted storage spaces and very airy rooms. It briefly comprises a very large reception with a sleek open-plan fully-fitted kitchen, leading into a study separated from the reception by lovely French doors; a large master bedroom including a stylish ensuite shower room; a spacious second double bedroom with a fitted wardrobe; a contemporary family bathroom.