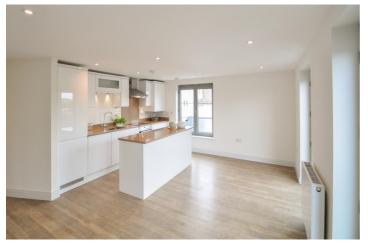

Finished to a high standard by a niche housing developer who specialise in individual designed properties of character this accommodation is a lovely haven to enjoy the lovely coastal town of Deal.

The open living/kitchen area has a kitchen with integrated fridge-freezer, dishwasher, electric oven and ceramic hob, with resin stone work surfaces.

The flooring throughout is Amtico oak flooring and Amtico slate floor tiles.

There are two double bedrooms, a bathroom and an ensuite shower. There are two Juliette balconies making the light stream through.