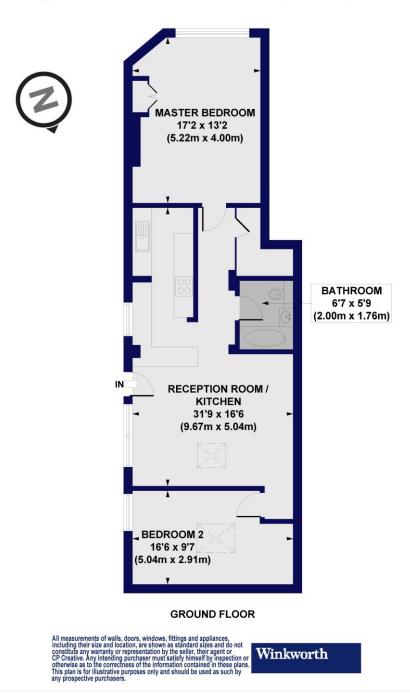

## Allen Road, N16 Approx. Gross Internal Floor Area 845 sq. ft / 78.5 sq. m

This floorplan is for illustration purposes only and is not to scale. The position and size of doors, windows, appliances and other features are approximate.