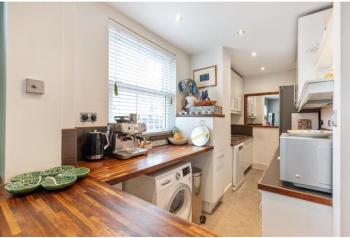

The flat is accessed via a private entrance, leading into a gorgeous open-plan living room and kitchen. Fully equipped with plenty of storage and worktop space, it's a fantastic area for cooking, relaxing, and entertaining. There are two generous double bedrooms, with the master bedroom featuring a built-in wardrobe and clever storage solutions. The large second bedroom offers versatility, making it an ideal guest room with ample space. A separate utility room and a sleek, contemporary family bathroom complete the property.