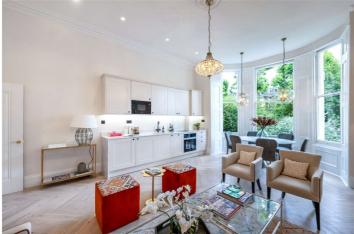

## WARRINGTON CRESCENT, LONDON, W9 £1,750,000 SHARE OF FREEHOLD

A wonderful and rare opportunity to purchase an architecturally designed fully refurbished large bright (1203 sq. ft.) two double bedroom raised ground floor apartment forming part of an imposing converted house, located on one of the most desirable roads in Little Venice. The apartment retains some wonderful features, including high ceilings with full length sash windows offering amazing views across the well-known and sought after Crescent Communal Gardens, a large master bedroom suite and a grand reception room with solid wood flooring. Warrington Crescent is situated within walking distance of all the local amenities offered by this sought after area including the boutique shops, cafes on Clifton Road (0.4 Miles), the famous Regents Canal and the underground (0.2 Miles) at Warwick Avenue (Bakerloo line).

Primary Bedroom With Walk-In Wardrobe & En-Suite Shower Room | Double Bedroom | Family Bathroom | Kitchen/Reception Room | Vault | Access To Crescent Communal Gardens | Leasehold

Winkworth

View our virtual tour here: https://www.youtube.com/watch?v=MjfucCrM28Q