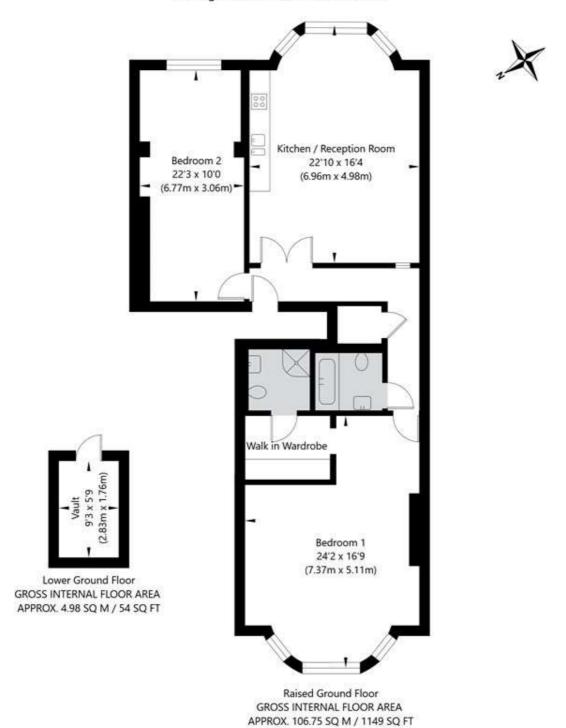

## Warrington Crescent, London W9 1EH

APPROXIMATE GROSS INTERNAL FLOOR AREA 111.73 SQ M / 1203 SQ FT
THIS FLOOR PLAN IS FOR ILLUSTRATIVE PURPOSES ONLY AND
SHOULD BE USED FOR THIS PURPOSE BY PROSPECTIVE APPLICANTS AS ITS NOT TO SCALE.