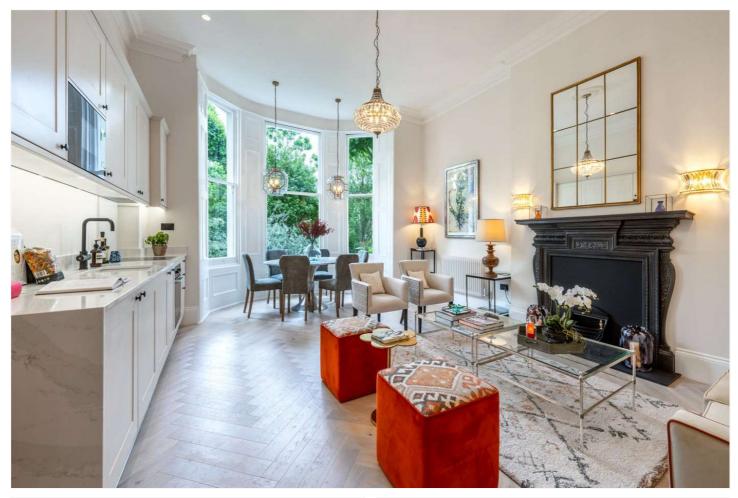

## WARRINGTON CRESCENT, LONDON, W9 £1,750,000 SHARE OF FREEHOLD

A wonderful and rare opportunity to purchase an architecturally designed fully refurbished large bright (1203 sq. ft.) two double bedroom raised ground floor apartment forming part of an imposing converted house, located on one of the most desirable roads in Little Venice. The apartment retains some wonderful features, including high ceilings with full length sash windows offering amazing views across the well-known and sought after Crescent Communal Gardens, a large master bedroom suite and a grand reception room with solid wood flooring. Warrington Crescent is situated within walking distance of all the local amenities offered by this sought after area including the boutique shops, cafes on Clifton Road (0.4 Miles), the famous Regents Canal and the underground (0.2 Miles) at Warwick Avenue (Bakerloo line).

Primary Bedroom With Walk-In Wardrobe & En-Suite Shower Room | Double Bedroom | Family Bathroom | Kitchen/Reception Room | Vault | Access To Crescent Communal Gardens | Leasehold

Winkworth

View our virtual tour here: https://www.youtube.com/watch?v=MjfucCrM28Q