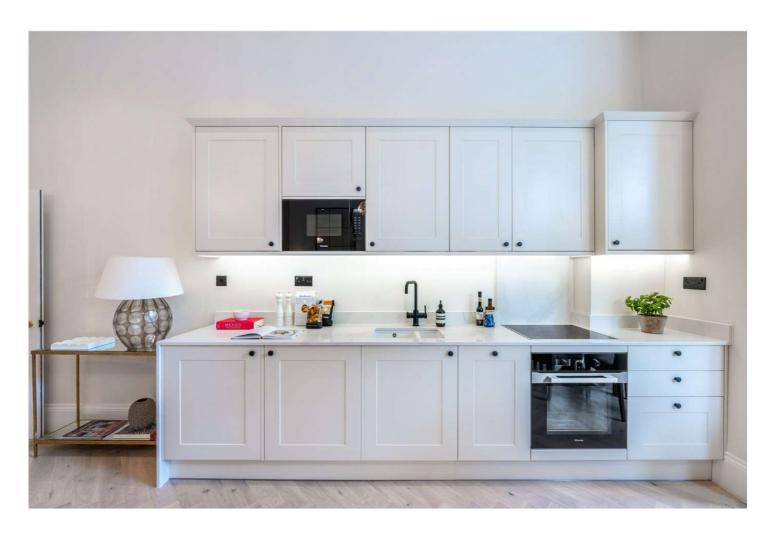

## WARRINGTON CRESCENT, LONDON, W9 £1,750,000 SHARE OF FREEHOLD

A wonderful and rare opportunity to purchase an architecturally designed fully refurbished large bright (1203 sq. ft.) two double bedroom raised ground floor apartment forming part of an imposing converted house, located on one of the most desirable roads in Little Venice. The apartment retains some wonderful features, including high ceilings with full length sash windows offering amazing views across the well-known and sought after Crescent Communal Gardens, a large master bedroom suite and a grand reception room with solid wood flooring. Warrington Crescent is situated within walking distance of all the local amenities offered by this sought after area including the boutique shops, cafes on Clifton Road (0.4 Miles), the famous Regents Canal and the underground (0.2 Miles) at Warwick Avenue (Bakerloo line).

Primary Bedroom With Walk-In Wardrobe & En-Suite Shower Room | Double Bedroom | Family Bathroom | Kitchen/Reception Room | Vault | Access To Crescent Communal Gardens | Leasehold

Winkworth

View our virtual tour here: https://www.youtube.com/watch?v=MjfucCrM28Q