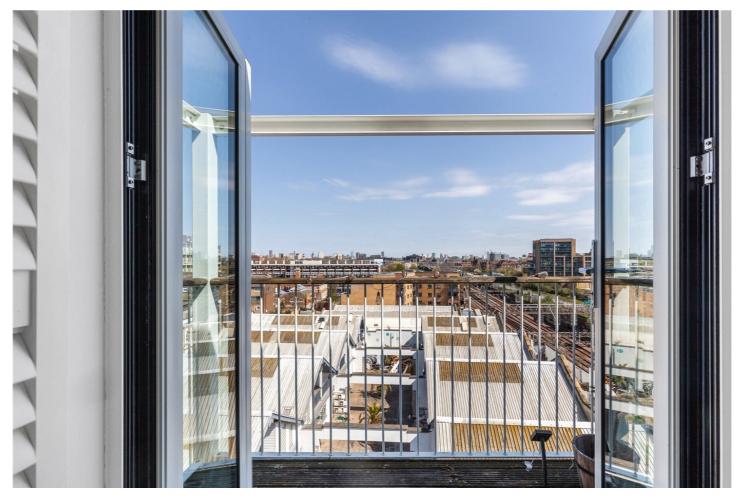

## **DESCRIPTION:**

A fantastic example of modern living in Shoreditch with this one-bedroom top floor apartment. The property boasts secure underground parking, secure entry system, balcony, floor to ceiling windows and is being offered chain free.

The property comprises entrance hall with storage space, generous size double bedroom, fully integrated kitchen with built in fridge/freezer, washing machine, electric hob/oven, family bathroom with three-piece suite and a balcony offering views to the east.