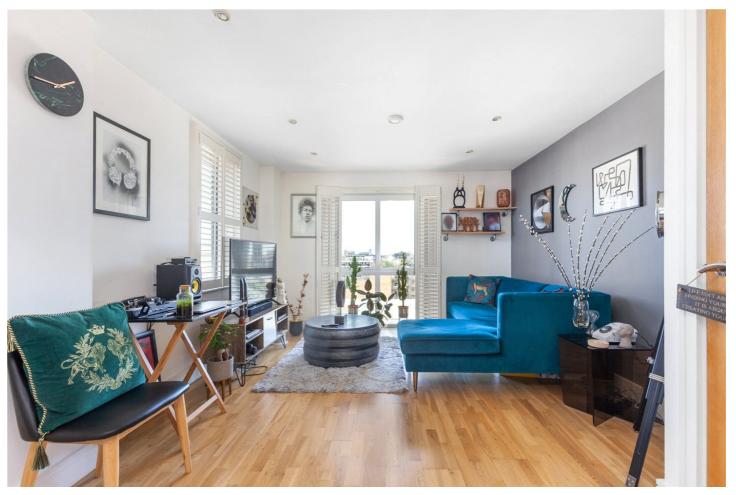

## **DESCRIPTION:**

A fantastic example of modern living in Shoreditch with this one-bedroom top floor apartment. The property boasts secure underground parking, secure entry system, balcony, floor to ceiling windows and is being offered chain free.

The property comprises entrance hall with storage space, generous size double bedroom, fully integrated kitchen with built in fridge/freezer, washing machine, electric hob/oven, family bathroom with three-piece suite and a balcony offering views to the east.