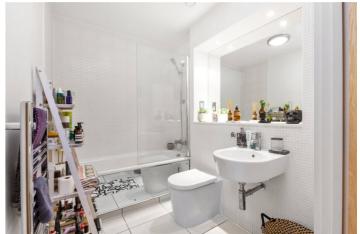

The property comprises entrance hall with storage space, generous size double bedroom, fully integrated kitchen with built in fridge/freezer, washing machine, electric hob/oven, family bathroom with three-piece suite and a balcony offering views to the east.