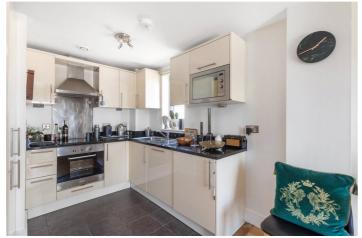

The property comprises entrance hall with storage space, generous size double bedroom, fully integrated kitchen with built in fridge/freezer, washing machine, electric hob/oven, family bathroom with three-piece suite and a balcony offering views to the east.