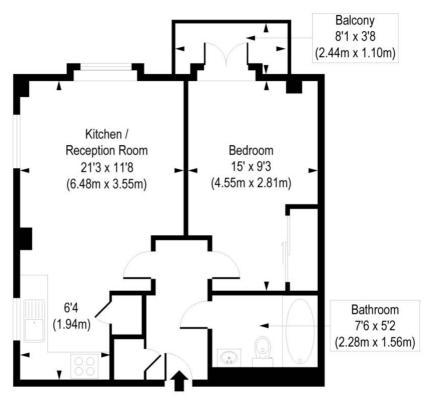

## Hare Marsh, E2

Approx. Gross Internal Floor Area 457 sq. ft / 42.48 sq. m

Fifth Floor

COMPLIANT WITH RICS CODE OF MEASURING PRACTICE Floorplan is for illustrative purposes only and is not to scale. Every attempt has been made to ensure the accuracy of the floorplan shown, however all measurements, factures, fitting and data shown are an approximate interpretation for illustrative purposes only. Liability for errors, omissions or

This floorplan is for illustration purposes only and is not to scale. The position and size of doors, windows, appliances and other features are approximate.

Shoreditch | 020 7749 7650 | shoreditch@winkworth.co.uk