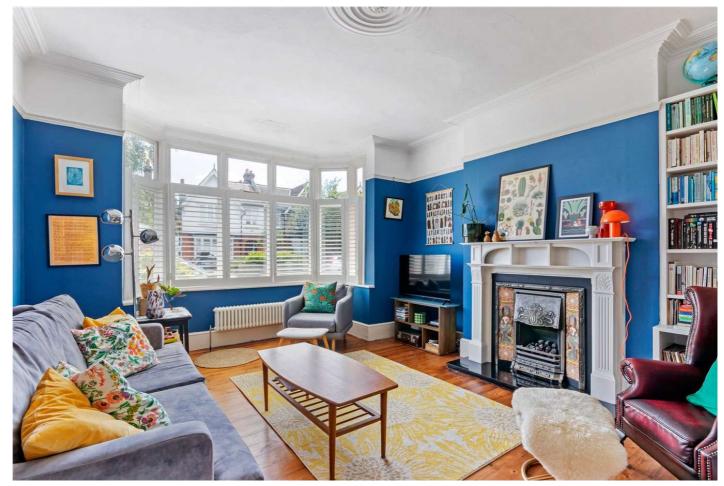

The formal reception has a feature fireplace, charming bay windows allowing for plenty of light and attractive views. The 20 x 18 ft open plan kitchen/family room is set to the rear of the property with double doors leading out to an 80 ft garden and a wood burning stove. There is also a family bathroom off the grand hallway.