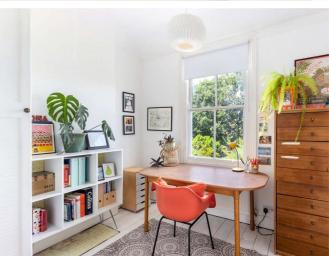

## **DESCRIPTION**

Set on one of Catford's most coveted streets, within the Culverley Green Conservation Area, sits this large well-proportioned Edwardian property full of period features and charm.

The property has generous sized, well-proportioned rooms, high ceilings and a spacious hallway, giving the property a sensible flow to its layout.

The formal reception has a feature fireplace, charming bay windows allowing for plenty of light and attractive views. The 20 x 18 ft open plan kitchen/family room is set to the rear of the property with double doors leading out to an 80 ft garden and a wood burning stove. There is also a family bathroom off the grand hallway.