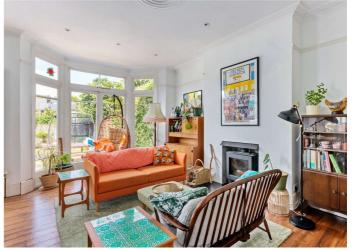

The formal reception has a feature fireplace, charming bay windows allowing for plenty of light and attractive views. The 20 x 18 ft open plan kitchen/family room is set to the rear of the property with double doors leading out to an 80 ft garden and a wood burning stove. There is also a family bathroom off the grand hallway.