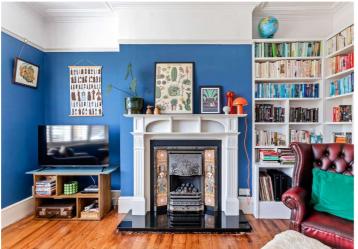

The formal reception has a feature fireplace, charming bay windows allowing for plenty of light and attractive views. The 20 x 18 ft open plan kitchen/family room is set to the rear of the property with double doors leading out to an 80 ft garden and a wood burning stove. There is also a family bathroom off the grand hallway.