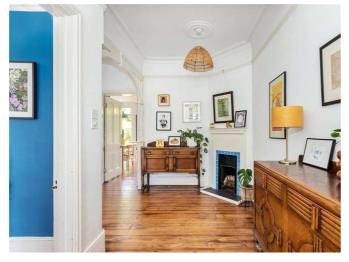

## **DESCRIPTION**

Set on one of Catford's most coveted streets, within the Culverley Green Conservation Area, sits this large well-proportioned Edwardian property full of period features and charm.

The property has generous sized, well-proportioned rooms, high ceilings and a spacious hallway, giving the property a sensible flow to its layout.

The formal reception has a feature fireplace, charming bay windows allowing for plenty of light and attractive views. The 20 x 18 ft open plan kitchen/family room is set to the rear of the property with double doors leading out to an 80 ft garden and a wood burning stove. There is also a family bathroom off the grand hallway.