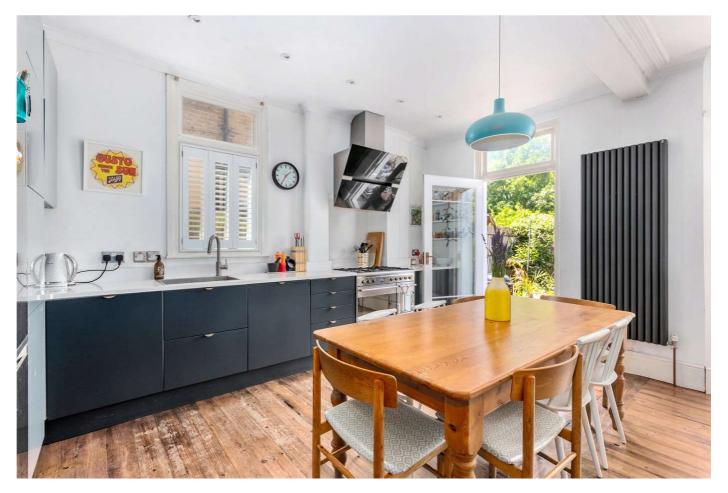

The formal reception has a feature fireplace, charming bay windows allowing for plenty of light and attractive views. The 20 x 18 ft open plan kitchen/family room is set to the rear of the property with double doors leading out to an 80 ft garden and a wood burning stove. There is also a family bathroom off the grand hallway.