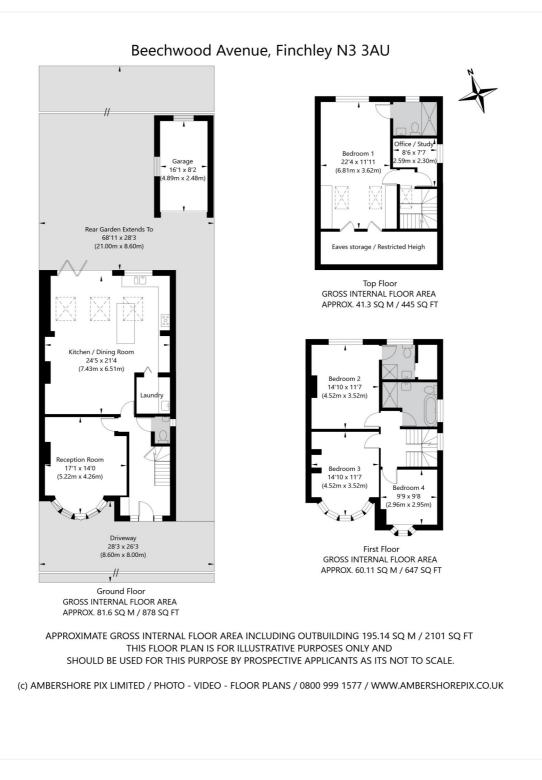

## **DESCRIPTION:**

Set on a prestigious turning off Regents Park Road, within easy access to local amenities, transport links, Good Ofsted Rated local schools and recreational parkland, such as Stephens House & Gardens, we are pleased to offer this fully renovated and extended family home. The current owners have refurbished every inch of this fabulous home and no expense has been spared! The ground floor comprises of a front reception room, large open plan kitchen/living/dining room with bi-folding doors overlooking a beautiful rear garden, laundry room and downstairs wc. The first floor comprises of three bedrooms, with an en suite to bedroom 2 and family bathroom. The property has also been extended into the loft to create a wonderful primary bedroom with en suite and study room/bedroom. Further benefits include new plumbing, electrics, windows, driveway and garage. To truly appreciate this wonderful family home an internal viewing is highly recommended!

## **AT A GLANCE**

- Set on a prime road
- Fully modernised & extended throughout
- Front reception room
- Open plan living
- Five bedrooms
- Three bathrooms
- Brand new driveway
- Garage