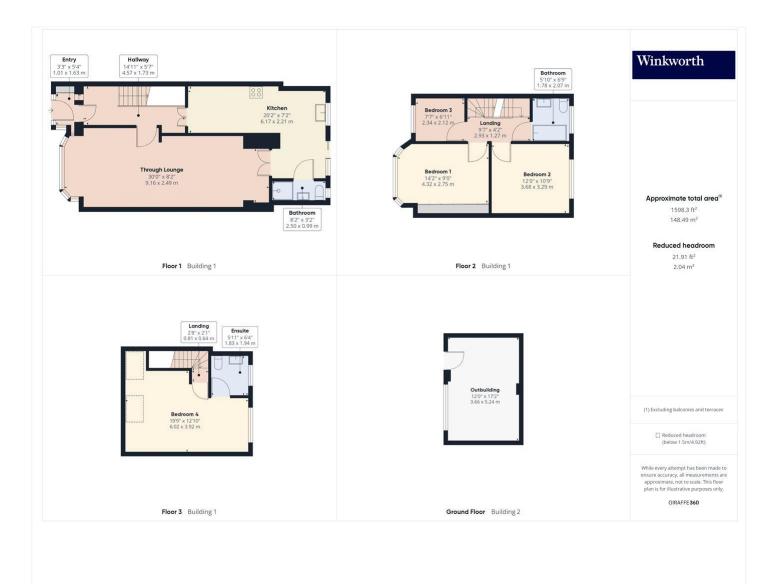

## FOUR BEDROOM EXTENDED TERRACED HOUSE

Kingsbury | 020 8204 0000 | kingsbury@winkworth.co.uk

Welcome to this delightful four-bedroom terraced house, perfectly positioned on a sought-after residential road, just a short stroll from the vibrant heart of Kingsbury. The ground floor of this charming home features an ample adjoining living and dining room, ideal for both relaxing and entertaining. The functional kitchen is well-equipped for all your culinary needs, and a convenient ground floor W/C completes this level. Upstairs, you will find three well-proportioned bedrooms, each offering a comfortable retreat for family members or guests, along with a family bathroom. The property has been thoughtfully extended into the loft, creating a spacious fourth master bedroom with an en suite, providing a private sanctuary with a tranquil atmosphere. Externally, residents can take advantage of off-street parking to the front of the property, ensuring convenience and ease of access. To the rear, a lovely garden offers an outdoor space, perfect for leisure and relaxation, whilst a storage outbuilding caters to storage/ utility needs. An internal viewing is highly recommended to fully appreciate the quality and space this property has to offer. Don't miss the opportunity to make this wonderful house your new home or investment.

This floorplan is for illustration purposes only and is not to scale. The position and size of doors, windows, appliances and other features are approximate.

Kingsbury | 020 8204 0000 | kingsbury@winkworth.co.uk