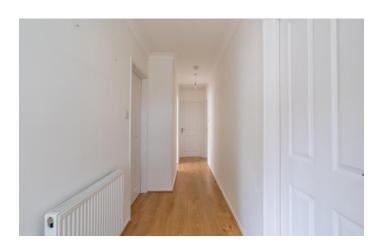

#### **DESCRIPTION:**

An enclosed entrance porch with a front door leads through to the reception hall where there is access to loft space (with drop-down ladder and fitted light).

The living room features a large picture window to the front elevation enjoying an open aspect.