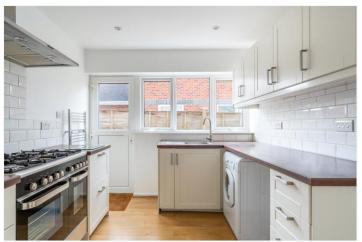

From the reception hall, an open walkway leads through to a modern fitted kitchen comprising an excellent range of units, ample worktops, Kenwood dual fuel cooker range (with 5-burner gas hob and electric ovens) and stainless steel cooker hood above, space and plumbing for washing machine and dishwasher, further space for an upright fridge/freezer, ladder rack style radiator, and a door to the side entrance.