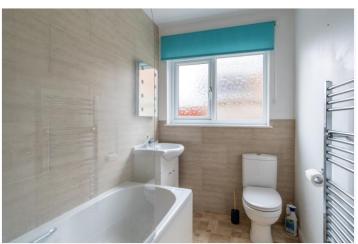

The family bathroom comprises a modern white suite, with panelled bath (with wall mounted shower fitment and glazed shower screen), wash hand basin, low level WC, and ladder rack style radiator.

The open plan front garden is predominately laid to lawn, with a wide block paved driveway providing ample off road parking, and a side garden gate and pathway (with outside light) leads to the rear garden. The nicely enclosed rear garden affords a large degree of privacy, with timber panelled fencing, gravelled footpath leading to a timber garden shed, raised shrub beds, centre lawn, and to one corner of the garden there is a timber sun deck.