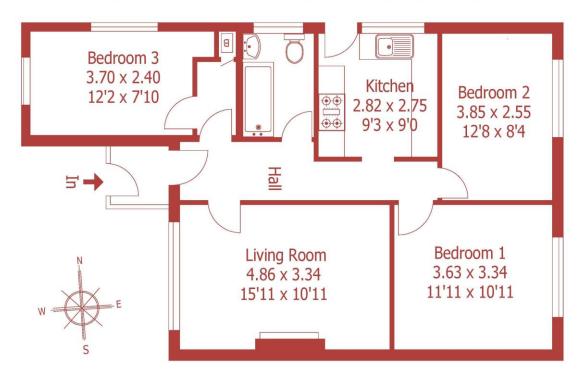

# Approximate Gross Internal Area :- 73 sq mt / 788 sq ft

For identification purposes only, not to scale, do not scale

This floorplan is for illustration purposes only and is not to scale. The position and size of doors, windows, appliances and other features are approximate.