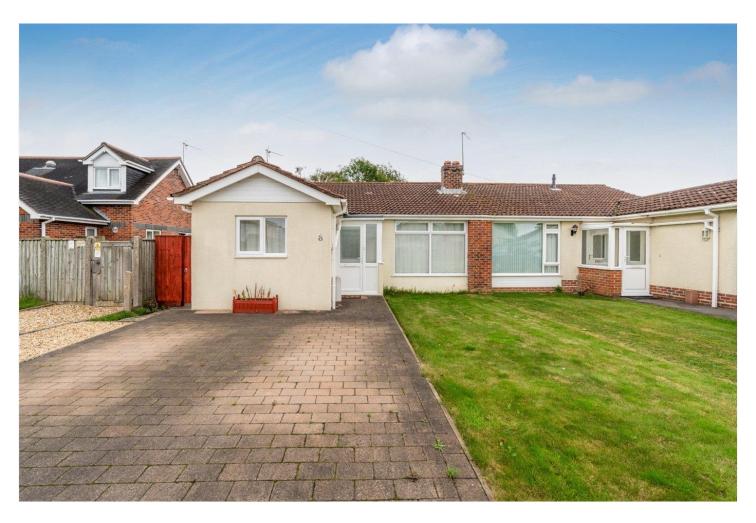

# A WELL PRESENTED AND DECEPTIVELY SPACIOUS 3 BEDROOM SEMI-DETACHED BUNGALOW SITUATED IN A QUIET RESIDENTIAL AREA, WITHIN A LEVEL OF LOCAL SHOPS AND BUS SERVICES, AND OFFERED SALE FOR WITH NO FORWARD CHAIN.

### **SUMMARY:**

In more recent years, the bungalow has been refurbished with a modern fitted kitchen and bathroom, and benefits from gas central heating, UPVC double glazing, off road parking, a nicely enclosed, private rear garden, and has been well maintained.

The family bathroom comprises a modern white suite, with panelled bath (with wall mounted shower fitment and glazed shower screen), wash hand basin, low level WC, and ladder rack style radiator.

The open plan front garden is predominately laid to lawn, with a wide block paved driveway providing ample off road parking, and a side garden gate and pathway (with outside light) leads to the rear garden. The nicely enclosed rear garden affords a large degree of privacy, with timber panelled fencing, gravelled footpath leading to a timber garden shed, raised shrub beds, centre lawn, and to one corner of the garden there is a timber sun deck.