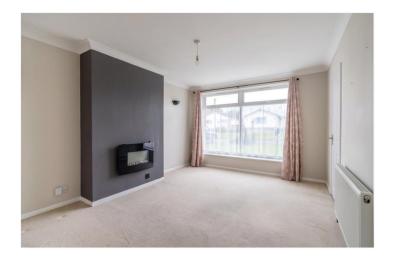

#### **DESCRIPTION:**

An enclosed entrance porch with a front door leads through to the reception hall where there is access to loft space (with drop-down ladder and fitted light).

The living room features a large picture window to the front elevation enjoying an open aspect.