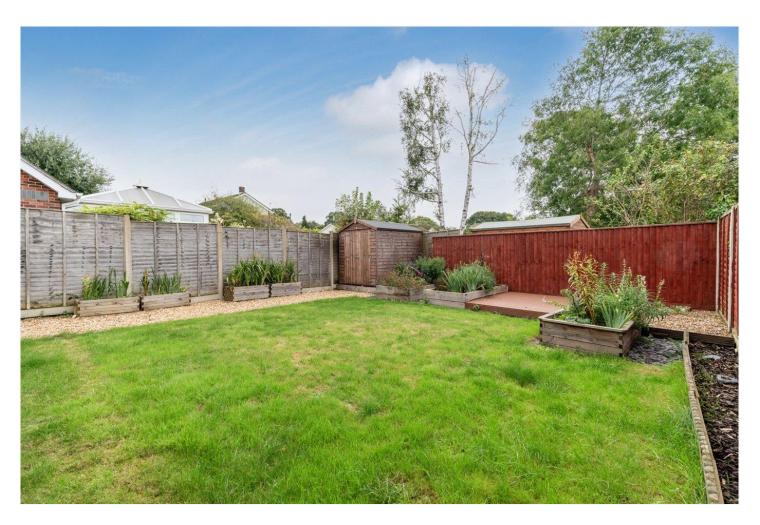

The family bathroom comprises a modern white suite, with panelled bath (with wall mounted shower fitment and glazed shower screen), wash hand basin, low level WC, and ladder rack style radiator.

The open plan front garden is predominately laid to lawn, with a wide block paved driveway providing ample off road parking, and a side garden gate and pathway (with outside light) leads to the rear garden. The nicely enclosed rear garden affords a large degree of privacy, with timber panelled fencing, gravelled footpath leading to a timber garden shed, raised shrub beds, centre lawn, and to one corner of the garden there is a timber sun deck.