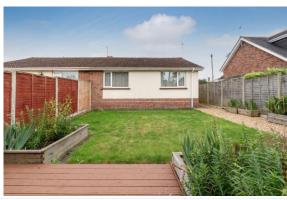

The family bathroom comprises a modern white suite, with panelled bath (with wall mounted shower fitment and glazed shower screen), wash hand basin, low level WC, and ladder rack style radiator.

The open plan front garden is predominately laid to lawn, with a wide block paved driveway providing ample off road parking, and a side garden gate and pathway (with outside light) leads to the rear garden. The nicely enclosed rear garden affords a large degree of privacy, with timber panelled fencing, gravelled footpath leading to a timber garden shed, raised shrub beds, centre lawn, and to one corner of the garden there is a timber sun deck.