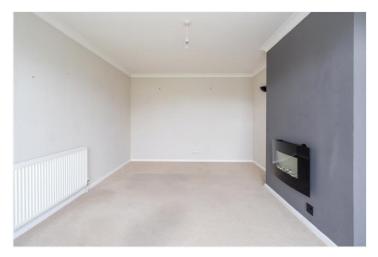

#### **DESCRIPTION:**

An enclosed entrance porch with a front door leads through to the reception hall where there is access to loft space (with drop-down ladder and fitted light).

The living room features a large picture window to the front elevation enjoying an open aspect.