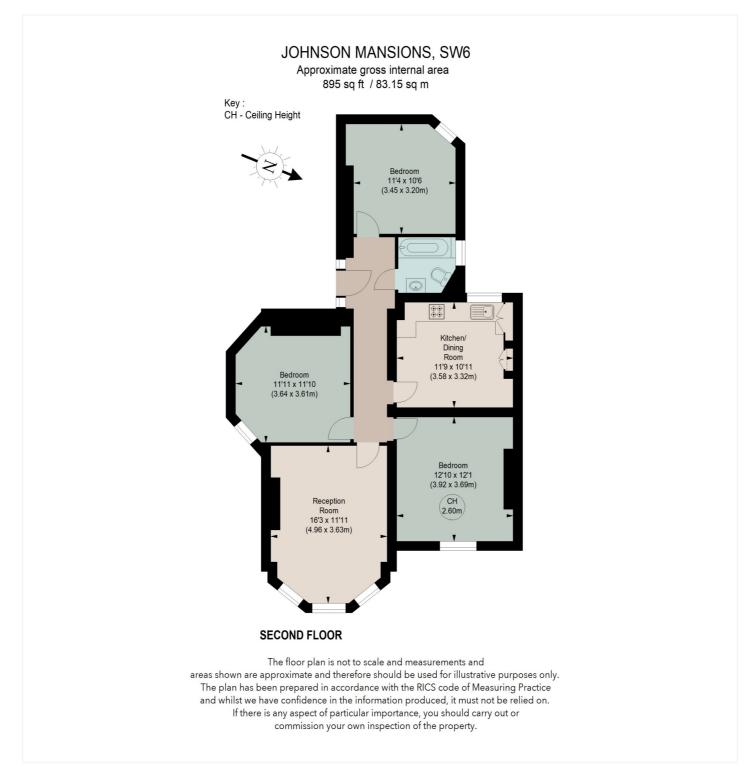

## Winkworth

for every step...

Offering a spacious 895 sq. ft. of well-designed living space, this stunning property combines modern comforts with timeless elegance.

The flat boasts a bright and airy reception room, highlighted by charming bay windows that flood the space with natural light. The separate eat-in kitchen offers ample storage and is perfect for entertaining or family dining. All three double bedrooms are well-sized and thoughtfully designed, complemented by a sleek, modern bathroom.

This exceptional property offers a perfect blend of elegance, convenience, and community living, making it an ideal choice for families or professionals.

This floorplan is for illustration purposes only and is not to scale. The position and size of doors, windows, appliances and other features are approximate.