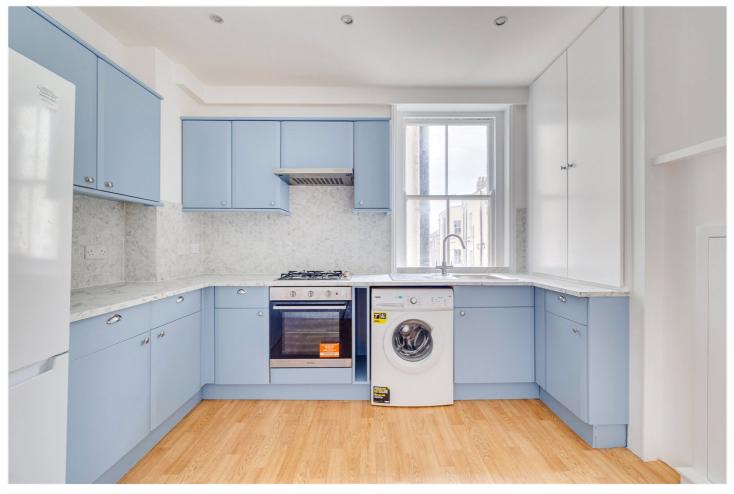

## Winkworth

for every step...

Offering a spacious 895 sq. ft. of well-designed living space, this stunning property combines modern comforts with timeless elegance.

The flat boasts a bright and airy reception room, highlighted by charming bay windows that flood the space with natural light. The separate eat-in kitchen offers ample storage and is perfect for entertaining or family dining. All three double bedrooms are well-sized and thoughtfully designed, complemented by a sleek, modern bathroom.