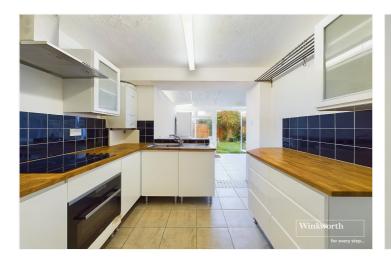

### **DESCRIPTION:**

A well-presented three bedroom end of terrace home in this lovely mews setting a short walk from Prospect Park. The property has been redecorated throughout and is for sale with no chain complications. On the ground floor there is a spacious lounge/diner with parquet flooring which opens into a generous conservatory with underfloor heating and access to the private rear garden. A modern fitted kitchen completes the ground floor. On the first floor there are three bedrooms, two with built in wardrobes and a family bathroom. This well presented home in this desirable location would suit a young family and is being sold with no chain complications.

#### AT A GLANCE

- Three Bedroom End of Terrace Home
- Garage In Block
- Traffic Free Mews Development
- Lounge/Diner with Parquet Flooring
- Large Conservatory With Underfloor Heating
- Modern Fitted Kitchen
- Private Rear Garden
- Recently Decorated and Re-Carpeted Throughout