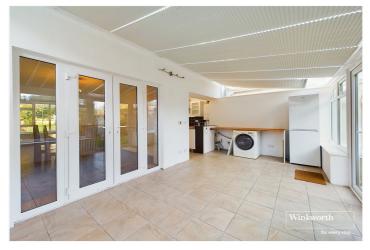

### **DESCRIPTION:**

A well-presented three bedroom end of terrace home in this lovely mews setting a short walk from Prospect Park. The property has been redecorated throughout and is for sale with no chain complications. On the ground floor there is a spacious lounge/diner with parquet flooring which opens into a generous conservatory with underfloor heating and access to the private rear garden. A modern fitted kitchen completes the ground floor. On the first floor there are three bedrooms, two with built in wardrobes and a family bathroom. This well presented home in this desirable location would suit a young family and is being sold with no chain complications.

#### AT A GLANCE

- Three Bedroom End of Terrace Home
- Garage In Block
- Traffic Free Mews Development
- Lounge/Diner with Parquet Flooring
- Large Conservatory With Underfloor Heating
- Modern Fitted Kitchen
- Private Rear Garden
- Recently Decorated and Re-Carpeted Throughout