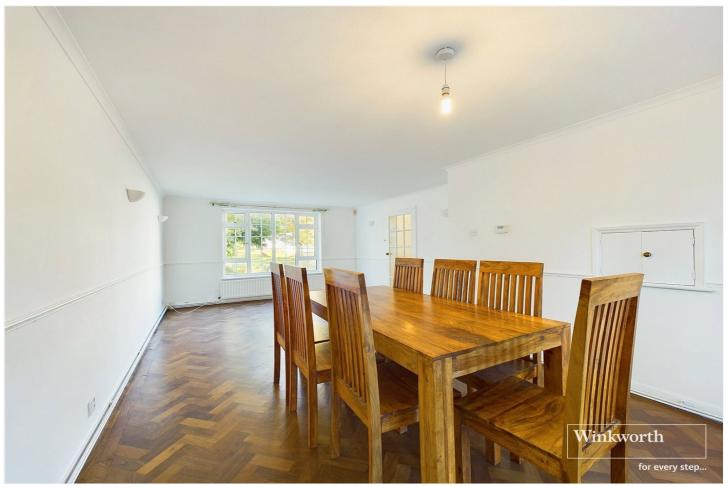

### **DESCRIPTION:**

A well-presented three bedroom end of terrace home in this lovely mews setting a short walk from Prospect Park. The property has been redecorated throughout and is for sale with no chain complications. On the ground floor there is a spacious lounge/diner with parquet flooring which opens into a generous conservatory with underfloor heating and access to the private rear garden. A modern fitted kitchen completes the ground floor. On the first floor there are three bedrooms, two with built in wardrobes and a family bathroom. This well presented home in this desirable location would suit a young family and is being sold with no chain complications.

#### AT A GLANCE

- Three Bedroom End of Terrace Home
- Garage In Block
- Traffic Free Mews Development
- Lounge/Diner with Parquet Flooring
- Large Conservatory With Underfloor Heating
- Modern Fitted Kitchen
- Private Rear Garden
- Recently Decorated and Re-Carpeted Throughout