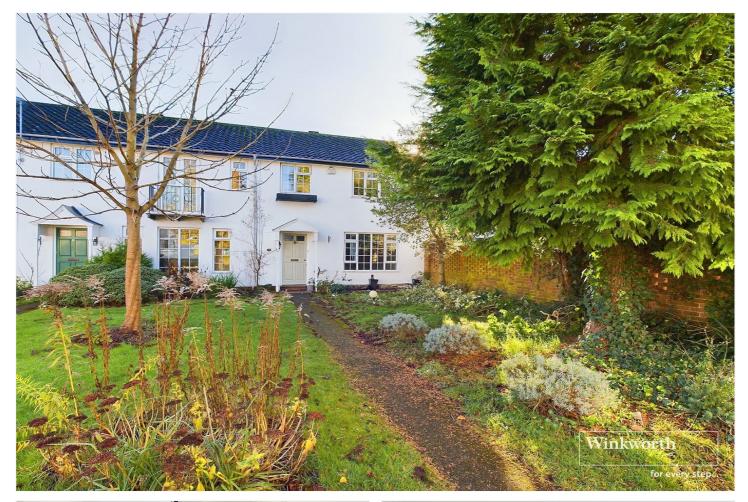

# A THREE BEDROOM END TERRACE PROPERTY SET IN A TRAFFIC FREE MEWS DEVELOPMENT CLOSE TO PROSPECT PARK

Reading | 0118 4022 300 | reading@winkworth.co.uk

### **DESCRIPTION:**

A well-presented three bedroom end of terrace home in this lovely mews setting a short walk from Prospect Park. The property has been redecorated throughout and is for sale with no chain complications. On the ground floor there is a spacious lounge/diner with parquet flooring which opens into a generous conservatory with underfloor heating and access to the private rear garden. A modern fitted kitchen completes the ground floor. On the first floor there are three bedrooms, two with built in wardrobes and a family bathroom. This well presented home in this desirable location would suit a young family and is being sold with no chain complications.

#### AT A GLANCE

- Three Bedroom End of Terrace Home
- Garage In Block
- Traffic Free Mews Development
- Lounge/Diner with Parquet Flooring
- Large Conservatory With Underfloor Heating
- Modern Fitted Kitchen
- Private Rear Garden
- Recently Decorated and Re-Carpeted Throughout