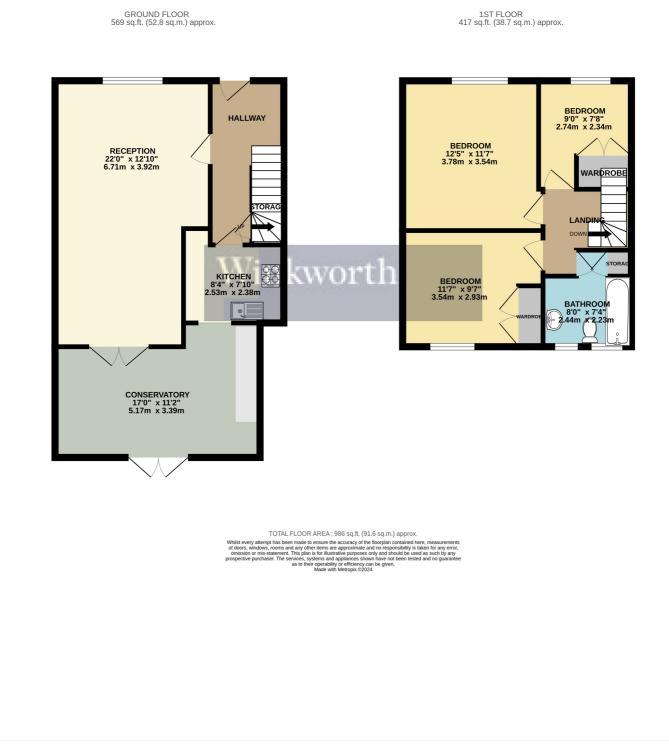

This floorplan is for illustration purposes only and is not to scale. The position and size of doors, windows, appliances and other features are approximate.

Tenure: Freehold

Term: 0 year and 0 months

Service Charge: £0 per annum