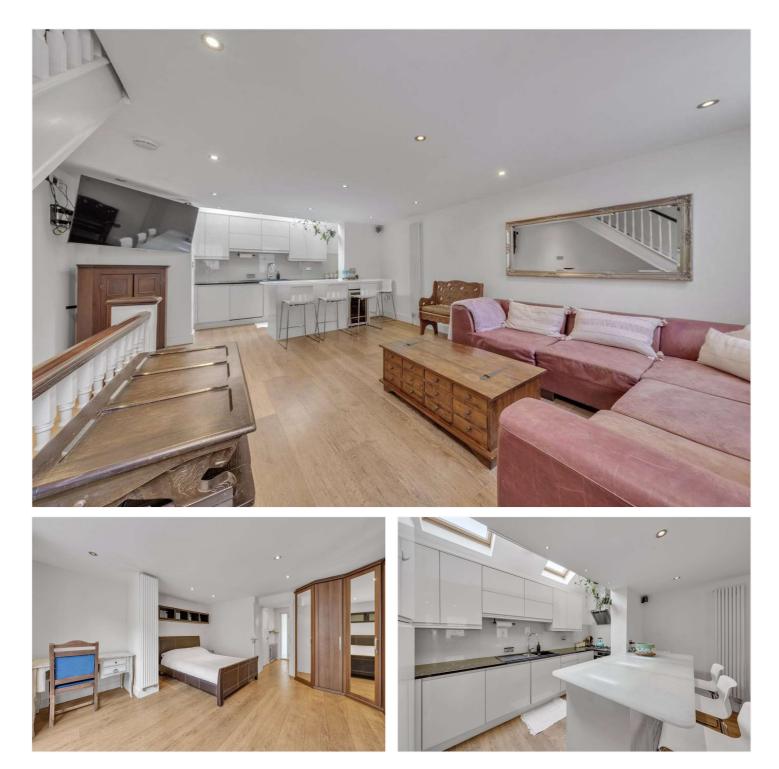

## MILDROSE COURT, LONDON, NW6 £795,000 FREEHOLD

A fantastic opportunity to purchase a bright, well-proportioned, three storey two double bedroom freehold mews house, located in the heart of this fashionable area, forming part of a quiet cobbled mews. The house has been designed to create practical stylish accommodation with a large bedroom suite on the ground floor opening out onto a private patio garden; stairs leading up the first floor with a large open-plan kitchen/reception room and a principal bedroom on the second floor with an en suite shower room and extensive storage. The house has hard wood flooring throughout. Malvern Mews is situated in the heart of this fashionable area close to all the local amenities including local shops, cafes, Paddington Recreation Ground (0.4 miles) and the Underground Stations at Maida Vale (Bakerloo line - 0.7 miles) and Westbourne Park (Circle and Hammersmith & City lines - 0.7 miles).

Principal Bedroom With En Suite Shower Room | Second Double Bedroom | Bathroom | Open Plan Kitchen/Dining/Reception Room | Private Patio | Parking Available | Freehold

Winkworth

for every step...