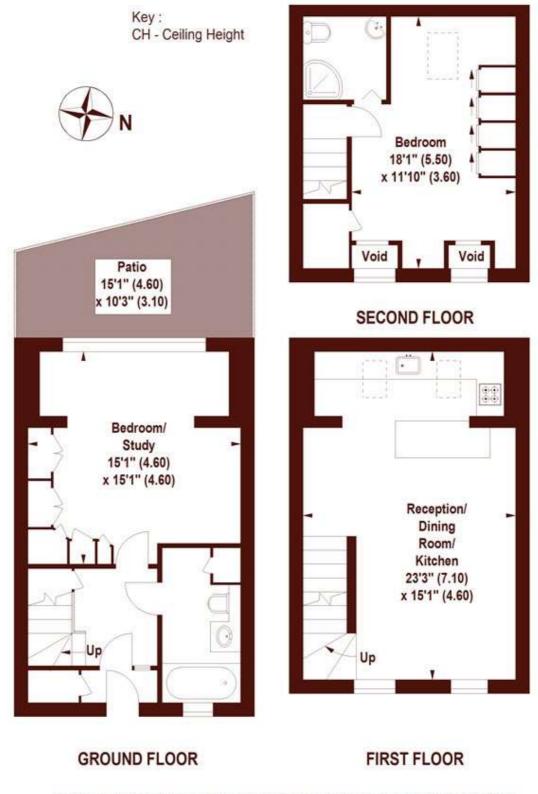

#### APPROX. GROSS INTERNAL FLOOR AREA 974 SQFT / 90.48 SQM

Not to scale, for guidance only and must not be relied upon as a statement of fact. All measurements and areas are approximate only

Tenure: Freehold