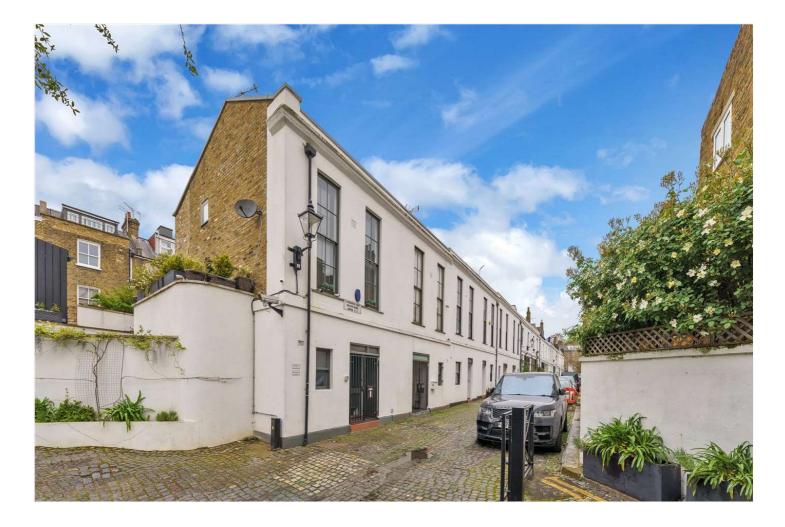

## MILDROSE COURT, LONDON, NW6 £795,000 FREEHOLD

A fantastic opportunity to purchase a bright, well-proportioned, three storey two double bedroom freehold mews house, located in the heart of this fashionable area, forming part of a quiet cobbled mews. The house has been designed to create practical stylish accommodation with a large bedroom suite on the ground floor opening out onto a private patio garden; stairs leading up the first floor with a large open-plan kitchen/reception room and a principal bedroom on the second floor with an en suite shower room and extensive storage. The house has hard wood flooring throughout. Malvern Mews is situated in the heart of this fashionable area close to all the local amenities including local shops, cafes, Paddington Recreation Ground (0.4 miles) and the Underground Stations at Maida Vale (Bakerloo line - 0.7 miles) and Westbourne Park (Circle and Hammersmith & City lines - 0.7 miles).

# Mildrose Court, Malvern Mews, NW6