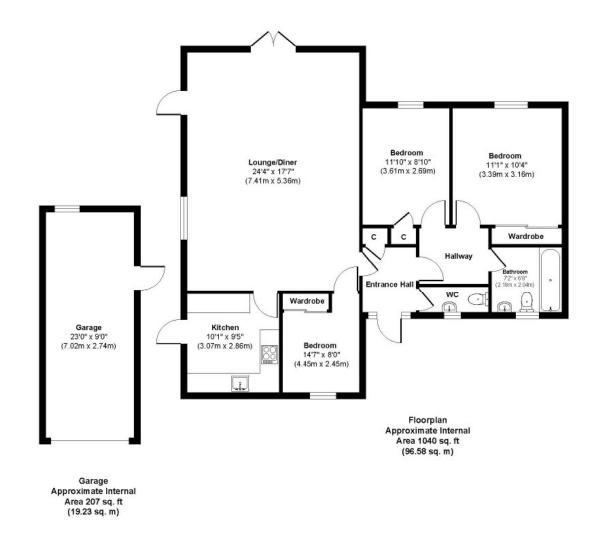

EPC TBC | Council Tax Band E

01202 434365 ferndown@winkworth.co.uk

**Glenmoor Road** 

Approx. Gross Internal Floor Area 1247 sq. ft / 115.81 sq. m Illustration for identification purposes only, measurements approximate and not to scale.