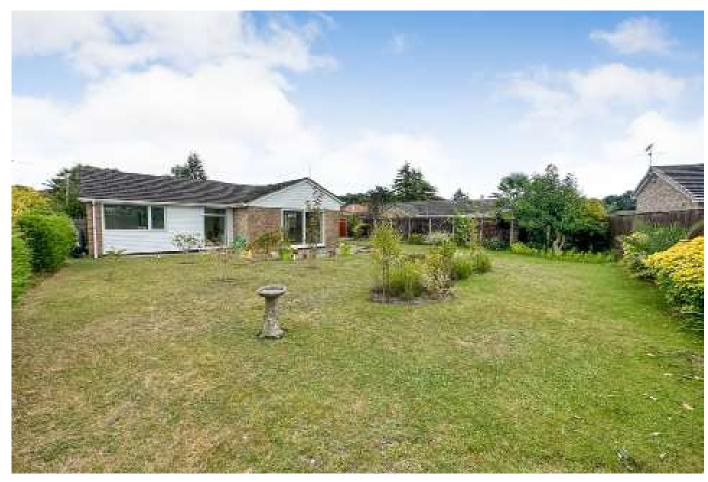

## GUIDE PRICE €475,000 FREEHOLD

This immaculate three bedroom detached bungalow is positioned on a south west facing plot of approx 1/5 of an acre and is perfect for buyers looking to downsize to a spacious property or those wanting to extend their next home, due to this properties size of plot and layout there is a huge amount of scope to do this.

Located in a sought after area of West Parley, close to local amenities and further benefitting from off road parking for multiple vehicles and an oversized garage with workshop space.

Three Bedrooms South West Facing Plot Detached Bungalow Guest Cloakroom Overside Garage With Workshop Space, Light & Power Driveway For Several Vehicles Sought After Location Lots Of Scope For Extension Positioned On Approx 1/5 Of An Acre