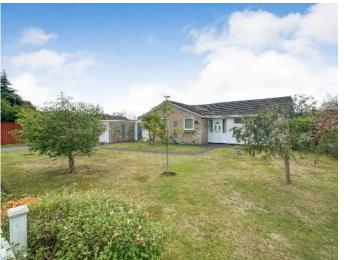

## GUIDE PRICE €475,000 FREEHOLD

This immaculate three bedroom detached bungalow is positioned on a south west facing plot of approx 1/5 of an acre and is perfect for buyers looking to downsize to a spacious property or those wanting to extend their next home, due to this properties size of plot and layout there is a huge amount of scope to do this.

Located in a sought after area of West Parley, close to local amenities and further benefitting from off road parking for multiple vehicles and an oversized garage with workshop space.

Three Bedrooms South West Facing Plot Detached Bungalow Guest Cloakroom Overside Garage With Workshop Space, Light & Power Driveway For Several Vehicles Sought After Location Lots Of Scope For Extension Positioned On Approx 1/5 Of An Acre