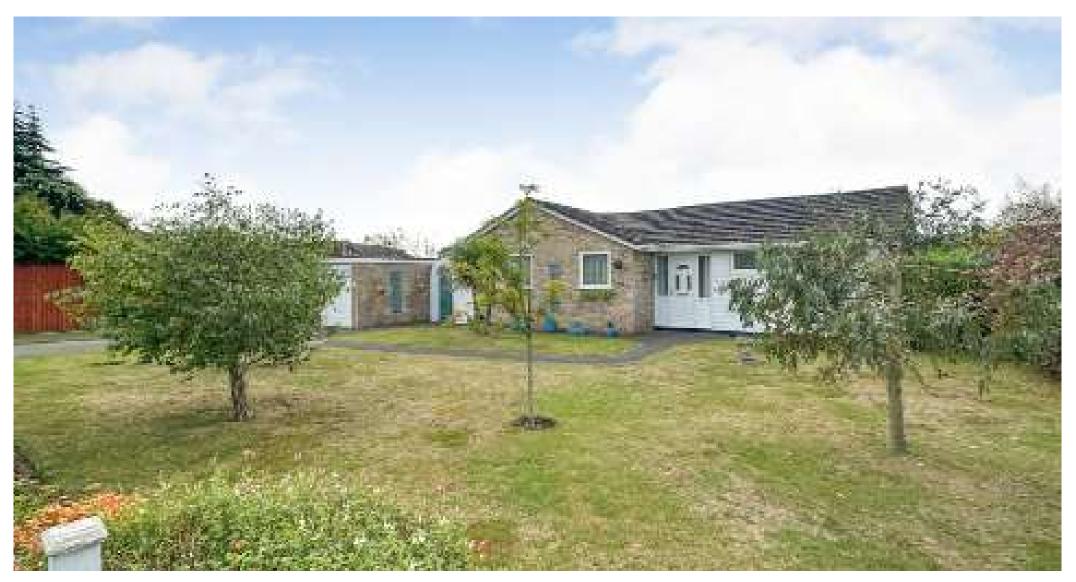

## GUIDE PRICE €475,000 FREEHOLD

This immaculate three bedroom detached bungalow is positioned on a south west facing plot of approx 1/5 of an acre and is perfect for buyers looking to downsize to a spacious property or those wanting to extend their next home, due to this properties size of plot and layout there is a huge amount of scope to do this.

Located in a sought after area of West Parley, close to local amenities and further benefitting from off road parking for multiple vehicles and an oversized garage with workshop space.

Three Bedrooms South West Facing Plot Detached Bungalow Guest Cloakroom Overside Garage With Workshop Space, Light & Power Driveway For Several Vehicles Sought After Location Lots Of Scope For Extension Positioned On Approx 1/5 Of An Acre