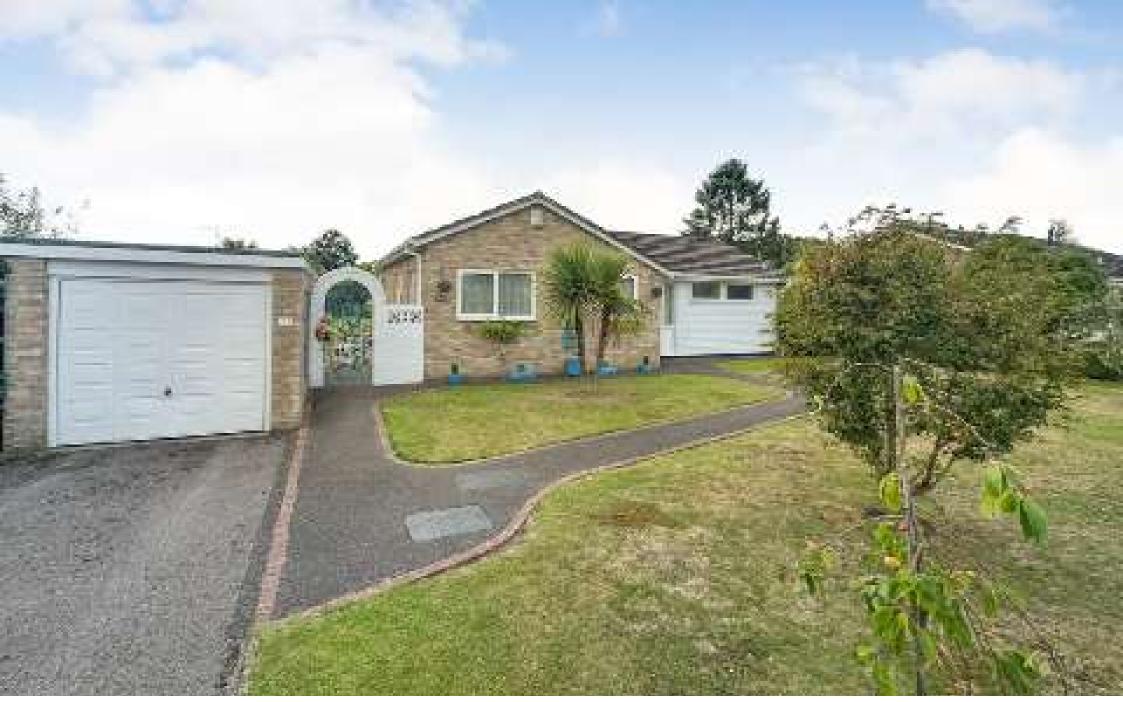

Glenmoor Road Ferndown BH22 8QE Guide Price £475,000

## GUIDE PRICE €475,000 FREEHOLD

This immaculate three bedroom detached bungalow is positioned on a south west facing plot of approx 1/5 of an acre and is perfect for buyers looking to downsize to a spacious property or those wanting to extend their next home, due to this properties size of plot and layout there is a huge amount of scope to do this.

Located in a sought after area of West Parley, close to local amenities and further benefitting from off road parking for multiple vehicles and an oversized garage with workshop space.

Three Bedrooms South West Facing Plot Detached Bungalow Guest Cloakroom Overside Garage With Workshop Space, Light & Power Driveway For Several Vehicles Sought After Location Lots Of Scope For Extension Positioned On Approx 1/5 Of An Acre