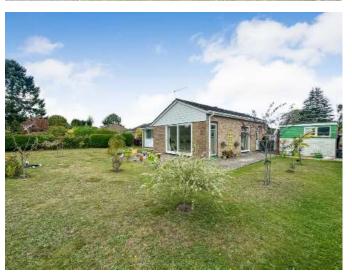

## GUIDE PRICE €475,000 FREEHOLD

This immaculate three bedroom detached bungalow is positioned on a south west facing plot of approx 1/5 of an acre and is perfect for buyers looking to downsize to a spacious property or those wanting to extend their next home, due to this properties size of plot and layout there is a huge amount of scope to do this.

Located in a sought after area of West Parley, close to local amenities and further benefitting from off road parking for multiple vehicles and an oversized garage with workshop space.

Three Bedrooms South West Facing Plot Detached Bungalow Guest Cloakroom Overside Garage With Workshop Space, Light & Power Driveway For Several Vehicles Sought After Location Lots Of Scope For Extension Positioned On Approx 1/5 Of An Acre