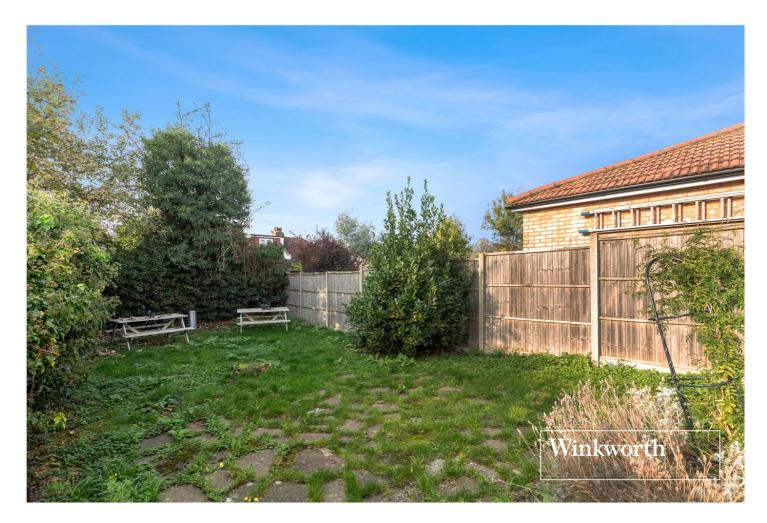

#### **CASH BUYERS ONLY**

A spacious two bedroom ground floor Edwardian converted garden flat situated on this desirable road, within the catchment area of Akiva and St Theresa's primary Schools and a short walk to Finchley Central Underground and local shopping amenities. The property comprises of two bedrooms, spacious reception room, kitchen, bathroom and private rear garden. Offered on a chain free basis an internal viewing is highly recommended.

#### **AT A GLANCE**

- Set in a popular residential turning
- Period style building
- Ground Floor
- Two bedrooms
- Spacious Kitchen & Reception Room
- Private Garden
- Chain free

## Cavendish Avenue, N3 Approx. Gross Internal Floor Area 770 sq. ft / 71.50 sq. m REAR GARDEN 43'7 x 21'6 (13.23m x 6.52m) LIVING ROOM 12'2 x 12'2 (3.70m x 3.68m) BATHROOM 11'9 x 4'6 (3.56m x 1.37m) KITCHEN 12'1 x 11'8 (3.67m x 3.55m) MASTER BEDROOM 16'5 x 13'4 (4.99m x 4.05m)