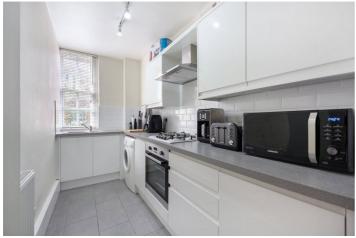

## At a glance...

- A Fantastic Studio
  Apartment
- Recently Refurbished
- High-Spec Kitchen
- Secure Building
- Excellent Location

Winkworth

## PAGE STREET, UK, SW1P

£1,725 PER MONTH FURNISHED

The accommodation comprises a modern high-specification kitchen separate to the living space and a contemporary bathroom with a large walk-in shower. The property has been refurbished to a high standard and is complemented with quality furnishings throughout.