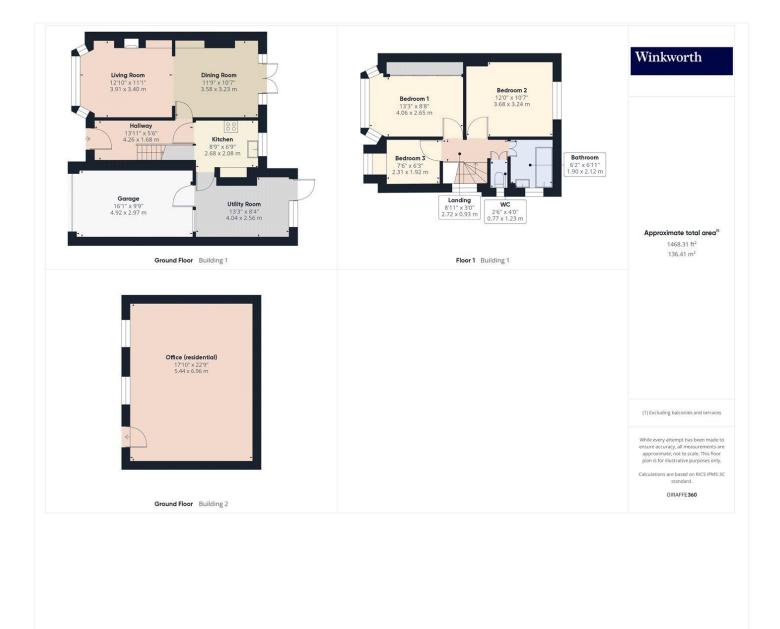

## Winkworth

for every step ....

winkworth.co.uk

Discover this freehold semi-detached house in the heart of Kingsbury. This full of potential property features three generously sized bedrooms, perfect for families or anyone looking to upsize. The home boasts a bright and airy reception room that seamlessly flows into a dining area, creating a warm and inviting space for both entertaining and daily living. With direct access to a large, well-kept garden, this property offers a private oasis for outdoor dining, gardening, or simply unwinding after a long day. Additional highlights include a garage, convenient off-street parking, and an outbuilding currently used as an office space—ideal for remote work or a creative studio. There is also considerable scope to extend the property (STPP), with permission already granted for a side and rear extension, allowing you to tailor the space to your preference. Located in a highly desirable neighborhood, this property enjoys excellent transport links, acclaimed schools, and a variety of local amenities, making it a perfect choice for your next home. An internal viewing is highly recommended.

for every step...

for every step...

This floorplan is for illustration purposes only and is not to scale. The position and size of doors, windows, appliances and other features are approximate.

Tenure: Freehold