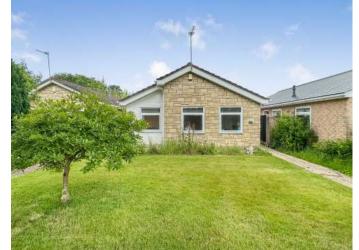

## GUIDE PRICE £415, 000 FREEHOLD

This stunning, fully modernised light and spacious three bedroom detached bungalow has been completely renovated by the current owners including the installation of a luxury kitchen and shower room and a fabulous landscaped garden.

The property is tucked away in a peaceful residential area close to heathland on the fringe of the popular Village of West Moors. Further benefits include a modern solar panel system which is owned outright and provides very low running costs, a garage and designated parking area.

Luxury Kitchen & Shower Room Stunning Interior Landscaped Garden With Pergola Three Bedrooms Detached Bungalow Sought After Peaceful Location Designated Parking Garage Solar Panel System Modernised Throughout