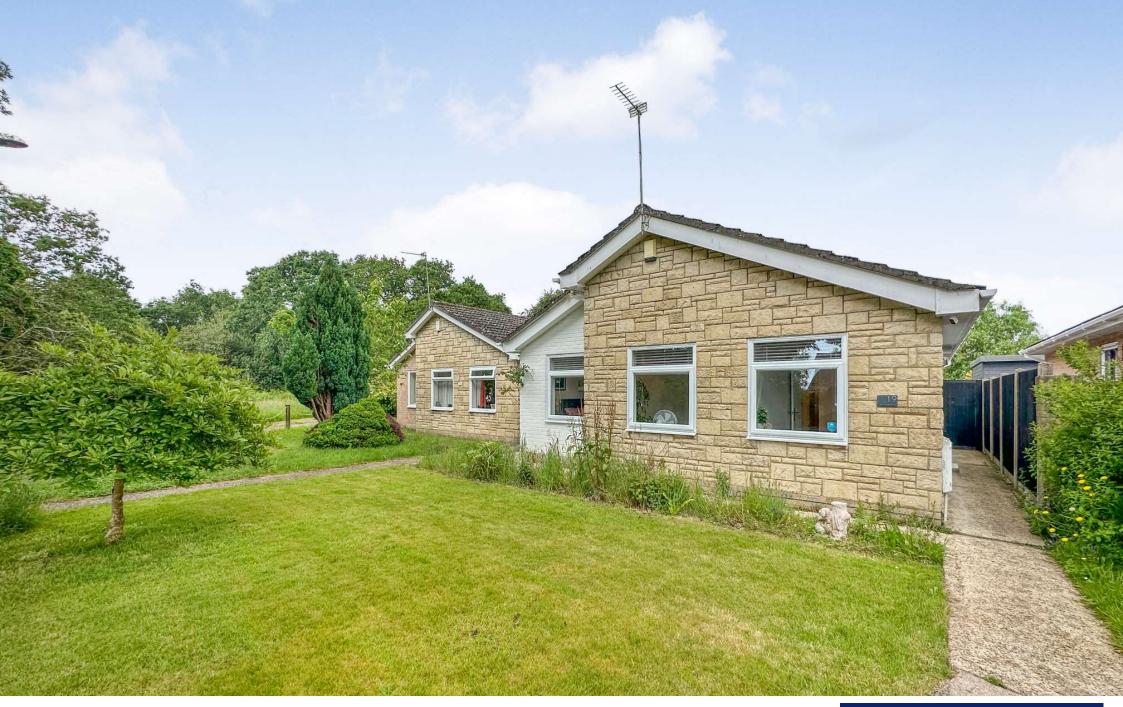

Woolslope Road, West Moors Ferndown BH22 OPD **Guide Price £415,000** 

## GUIDE PRICE £415, 000 FREEHOLD

This stunning, fully modernised light and spacious three bedroom detached bungalow has been completely renovated by the current owners including the installation of a luxury kitchen and shower room and a fabulous landscaped garden.

The property is tucked away in a peaceful residential area close to heathland on the fringe of the popular Village of West Moors. Further benefits include a modern solar panel system which is owned outright and provides very low running costs, a garage and designated parking area.

Luxury Kitchen & Shower Room Stunning Interior Landscaped Garden With Pergola Three Bedrooms Detached Bungalow Sought After Peaceful Location Designated Parking Garage Solar Panel System Modernised Throughout