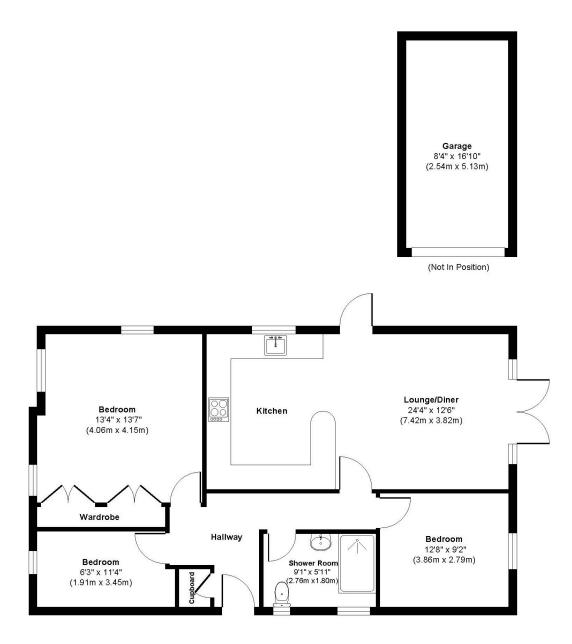

EPC D I Council Tax Band D

01202 434365 ferndown@winkworth.co.uk

Approx. Gross Internal Floor Area 833 sq. ft / 77.36 sq. m Garage Area 140 sq. ft / 13.03 sq. m Illustration for identification purposes only, measurements approximate and not to scale.