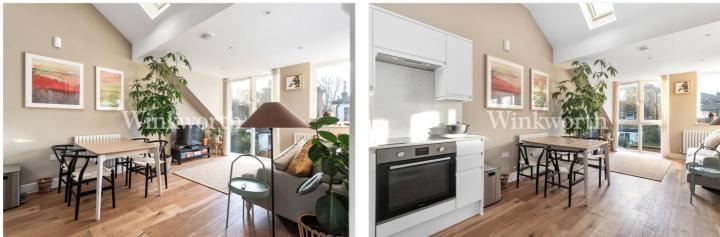

The apartment features a spacious open-plan living area with a striking vaulted ceiling, a fully integrated kitchen equipped with quality appliances, and a luxurious bathroom.

Summerhill Road is a quiet street, set in an increasingly popular hotspot among young professionals, known for its vibrant community, attractive housing, and ample green spaces.