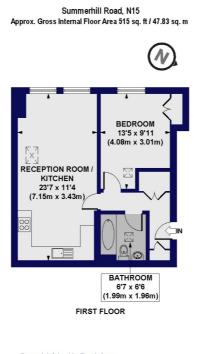

This floorplan is for illustration purposes only and is not to scale. The position and size of doors, windows, appliances and other features are approximate.

Tenure: Leasehold

Term: 121 year and 8 months