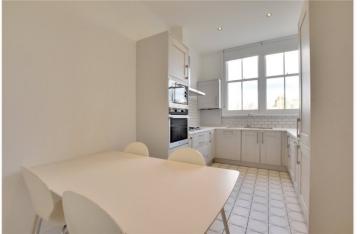

In excellent condition throughout and quietly positioned at the rear of the building, the accommodation comprises of two large double bedrooms with fitted wardrobes and views over the communal grounds. There is a particularly well fitted 15ft kitchen breakfast room and a bright 19ft reception. As mentioned, there is gated parking to the rear of the block along with well-kept communal grounds. It's also worth noting there is a share of freehold, along with no chain!