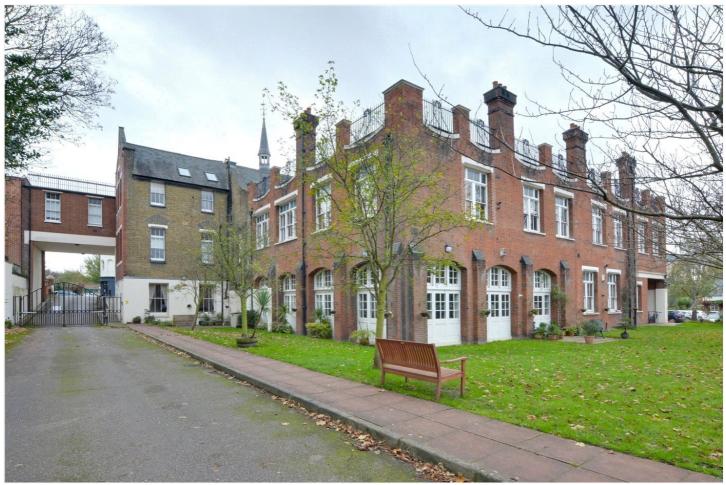

In excellent condition throughout and quietly positioned at the rear of the building, the accommodation comprises of two large double bedrooms with fitted wardrobes and views over the communal grounds. There is a particularly well fitted 15ft kitchen breakfast room and a bright 19ft reception. As mentioned, there is gated parking to the rear of the block along with well-kept communal grounds. It's also worth noting there is a share of freehold, along with no chain!

Roan Court is a supremely popular building which forms part of what was a converted school, just off Devonshire Drive in the heart of Greenwich. It really is perfectly located for quick access to the town centre, which offers a wide variety of amenities including mainline rail, DLR and riverboat service. The Royal Park, and indeed the open heath are also close by.