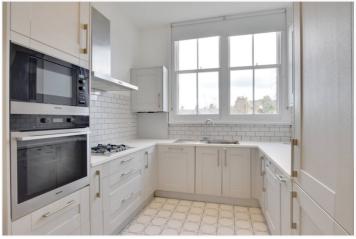

In excellent condition throughout and quietly positioned at the rear of the building, the accommodation comprises of two large double bedrooms with fitted wardrobes and views over the communal grounds. There is a particularly well fitted 15ft kitchen breakfast room and a bright 19ft reception. As mentioned, there is gated parking to the rear of the block along with well-kept communal grounds. It's also worth noting there is a share of freehold, along with no chain!