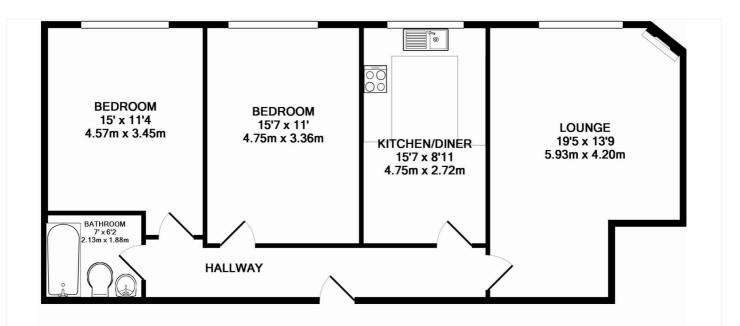

## TOTAL APPROX. FLOOR AREA 847 SQ.FT. (78.7 SQ.M.)

Whilst every attempt has been made to ensure the accuracy of the floor plan contained here, measurements of doors, windows, rooms and any other items are approximate and no responsibility is taken for any error, omission, or mis-statement. This plan is for illustrative purposes only and should be used as such by any prospective purchaser. The services, systems and appliances shown have not been tested and no guarantee as to their operability or efficiency can be given Made with Metropix ©2013

This floorplan is for illustration purposes only and is not to scale. The position and size of doors, windows, appliances and other features are approximate.

Greenwich | 02030533033 | greenwich@winkworth.co.uk