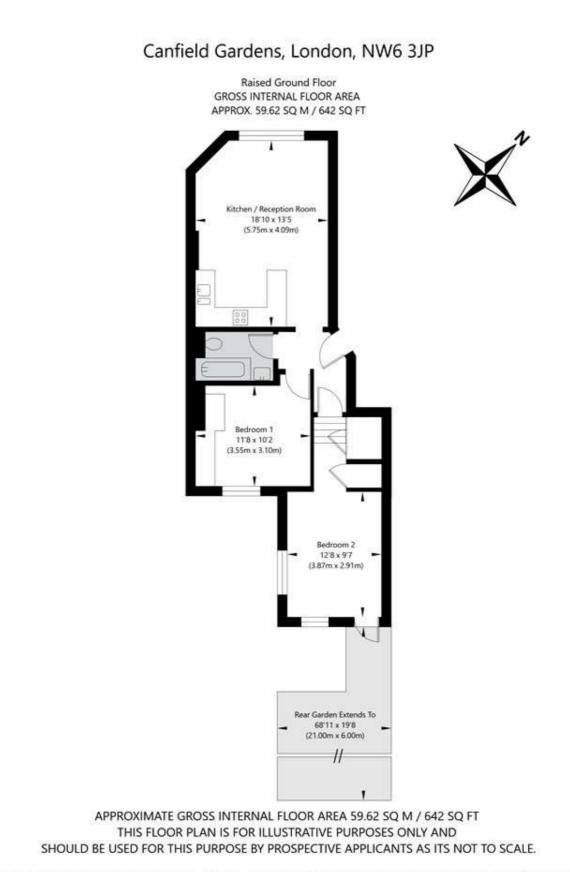

### CANFIELD GARDENS, NW6 OFFERS OVER £750,000 SHARE OF FREEHOLD

A beautifully presented two-bedroom split level raised ground floor apartment located on one of South Hampstead premier roads. The property offers two double bedrooms, open plan kitchen / living room, family bathroom, with direct access to a south facing shared garden between two flats and a share of freehold.

Two Double Bedrooms I Family Bathroom I Open Plan Kitchen / Reception Room I South Facing Shared Garden I Share of Freehold