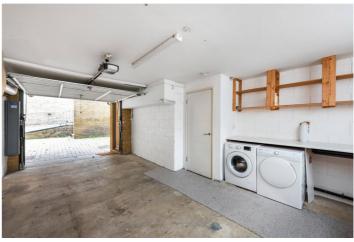

## **DESCRIPTION:**

An immaculate end of terrace, freehold three-bedroom, three-bathroom house with private garage, over 1600 sq. ft., split over three levels in a secure gated development only 0.4 miles from Aldgate East station.

With private garage, within secured gated development, this wonderful property offers a truly secure and peaceful residence space. Located in Victoria Yard, Fairclough Street on the edge of The City, Aldgate East, Tower Hill and Liverpool Street stations are all within easy access.