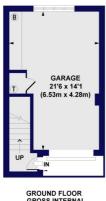

## Victoria Yard, Fairclough Street, E1

Approx. Gross Internal Floor Area 1641 sq. ft / 152.51 sq. m (Including Garage & Restricted Height Area) Approx. Gross Internal Floor Area 1191 sq. ft / 110.68 sq. m (Excluding Garage & Restricted Height Area)

THIRD FLOOR GROSS INTERNAL FLOOR AREA 385 SQ FT

FIRST FLOOR GROSS INTERNAL FLOOR AREA 419 SQ FT

SECOND FLOOR GROSS INTERNAL FLOOR AREA 422 SQ FT

All measurements of walls, doors, windows, fittings and appliances, including their size and location, are shown as standard sizes and do not constitute any warranty or representation by the seller, their agent or CP Creative. Any intending purchaser must satisfy himself by inspection or therwise as to the correctness of the information contained in these plans. This plan is for illustrative purposes only and should be used as such by any prospective purchasers.