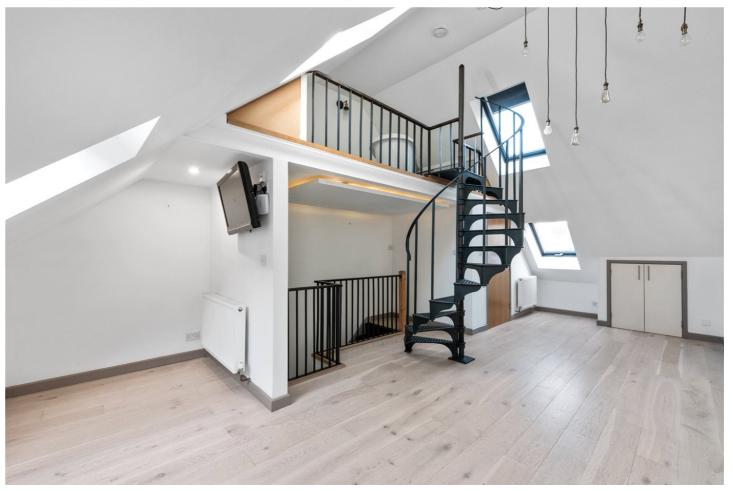

The first floor includes a large open plan reception and kitchen with modern appliances. The second floor offers two double bedrooms, one with en-suite shower room and a further family bathroom. The top floor boasts a loft style bedroom with an en-suite shower room and spiral staircase leading to a free-standing bath adding to the uniqueness of this property.

With private garage, within secured gated development, this wonderful property offers a truly secure and peaceful residence space. Located in Victoria Yard, Fairclough Street on the edge of The City, Aldgate East, Tower Hill and Liverpool Street stations are all within easy access.