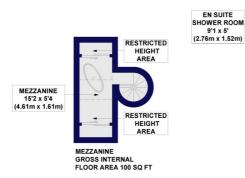

## Victoria Yard, Fairclough Street, E1

Approx. Gross Internal Floor Area 1641 sq. ft / 152.51 sq. m (Including Garage & Restricted Height Area) Approx. Gross Internal Floor Area 1191 sq. ft / 110.68 sq. m (Excluding Garage & Restricted Height Area)

THIRD FLOOR GROSS INTERNAL FLOOR AREA 385 SQ FT

FIRST FLOOR GROSS INTERNAL FLOOR AREA 419 SQ FT

SECOND FLOOR GROSS INTERNAL FLOOR AREA 422 SQ FT

All measurements of walls, doors, windows, fittings and appliances, including their size and location, are shown as standard sizes and do not constitute any warranty or representation by the seller, their agent or CP Creative. Any intending purchaser must satisfy himself by inspection or therwise as to the correctness of the information contained in these plans. This plan is for illustrative purposes only and should be used as such by any prospective purchasers.