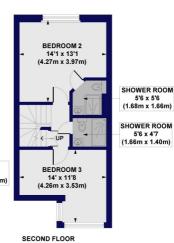

The first floor includes a large open plan reception and kitchen with modern appliances. The second floor offers two double bedrooms, one with en-suite shower room and a further family bathroom. The top floor boasts a loft style bedroom with an en-suite shower room and spiral staircase leading to a free-standing bath adding to the uniqueness of this property.

## Victoria Yard, Fairclough Street, E1

Approx. Gross Internal Floor Area 1641 sq. ft / 152.51 sq. m (Including Garage & Restricted Height Area) Approx. Gross Internal Floor Area 1191 sq. ft / 110.68 sq. m (Excluding Garage & Restricted Height Area)

THIRD FLOOR GROSS INTERNAL FLOOR AREA 385 SQ FT

FIRST FLOOR GROSS INTERNAL FLOOR AREA 419 SQ FT

SECOND FLOOR GROSS INTERNAL FLOOR AREA 422 SQ FT

All measurements of walls, doors, windows, fittings and appliances, including their size and location, are shown as standard sizes and do not constitute any warranty or representation by the seller, their agent or CP Creative. Any intending purchaser must satisfy himself by inspection or therwise as to the correctness of the information contained in these plans. This plan is for illustrative purposes only and should be used as such by any prospective purchasers.