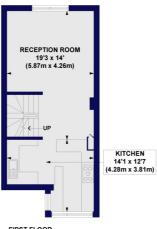

The first floor includes a large open plan reception and kitchen with modern appliances. The second floor offers two double bedrooms, one with en-suite shower room and a further family bathroom. The top floor boasts a loft style bedroom with an en-suite shower room and spiral staircase leading to a free-standing bath adding to the uniqueness of this property.

## Victoria Yard, Fairclough Street, E1

Approx. Gross Internal Floor Area 1641 sq. ft / 152.51 sq. m (Including Garage & Restricted Height Area) Approx. Gross Internal Floor Area 1191 sq. ft / 110.68 sq. m (Excluding Garage & Restricted Height Area)

THIRD FLOOR GROSS INTERNAL FLOOR AREA 385 SQ FT

FIRST FLOOR GROSS INTERNAL FLOOR AREA 419 SQ FT

SECOND FLOOR GROSS INTERNAL FLOOR AREA 422 SQ FT

All measurements of walls, doors, windows, fittings and appliances, including their size and location, are shown as standard sizes and do not constitute any warranty or representation by the seller, their agent or CP Creative. Any intending purchaser must satisfy himself by inspection or therwise as to the correctness of the information contained in these plans. This plan is for illustrative purposes only and should be used as such by any prospective purchasers.