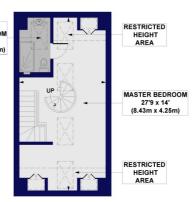

## Victoria Yard, Fairclough Street, E1

Approx. Gross Internal Floor Area 1641 sq. ft / 152.51 sq. m (Including Garage & Restricted Height Area) Approx. Gross Internal Floor Area 1191 sq. ft / 110.68 sq. m (Excluding Garage & Restricted Height Area)

THIRD FLOOR GROSS INTERNAL FLOOR AREA 385 SQ FT

FIRST FLOOR GROSS INTERNAL FLOOR AREA 419 SQ FT

SECOND FLOOR GROSS INTERNAL FLOOR AREA 422 SQ FT

All measurements of walls, doors, windows, fittings and appliances, including their size and location, are shown as standard sizes and do not constitute any warranty or representation by the seller, their agent or CP Creative. Any intending purchaser must satisfy himself by inspection or therwise as to the correctness of the information contained in these plans. This plan is for illustrative purposes only and should be used as such by any prospective purchasers.