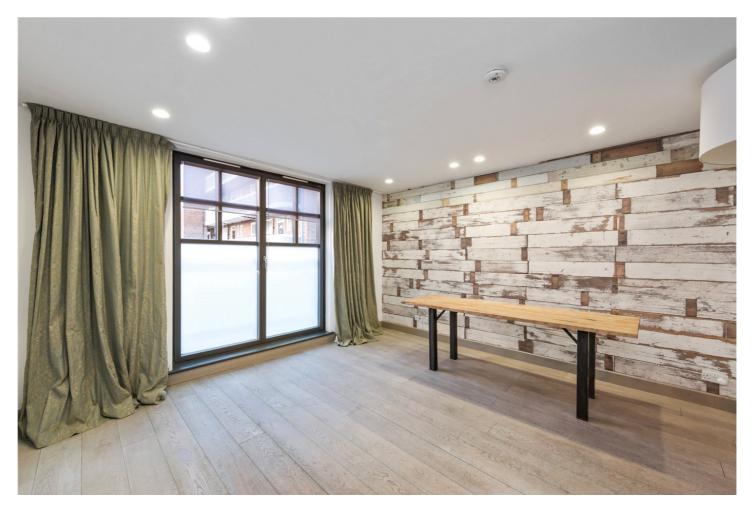

## **DESCRIPTION:**

An immaculate end of terrace, freehold three-bedroom, three-bathroom house with private garage, over 1600 sq. ft., split over three levels in a secure gated development only 0.4 miles from Aldgate East station.

The first floor includes a large open plan reception and kitchen with modern appliances. The second floor offers two double bedrooms, one with en-suite shower room and a further family bathroom. The top floor boasts a loft style bedroom with an en-suite shower room and spiral staircase leading to a free-standing bath adding to the uniqueness of this property.