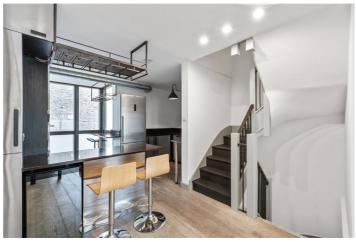

The first floor includes a large open plan reception and kitchen with modern appliances. The second floor offers two double bedrooms, one with en-suite shower room and a further family bathroom. The top floor boasts a loft style bedroom with an en-suite shower room and spiral staircase leading to a free-standing bath adding to the uniqueness of this property.