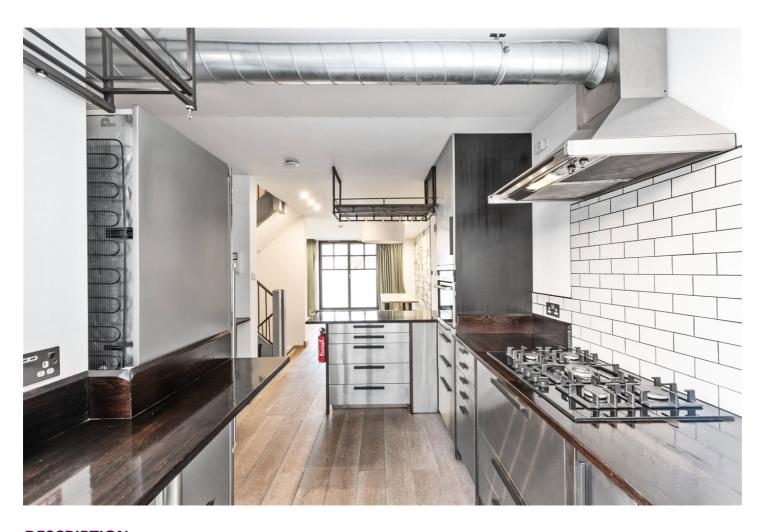

The first floor includes a large open plan reception and kitchen with modern appliances. The second floor offers two double bedrooms, one with en-suite shower room and a further family bathroom. The top floor boasts a loft style bedroom with an en-suite shower room and spiral staircase leading to a free-standing bath adding to the uniqueness of this property.