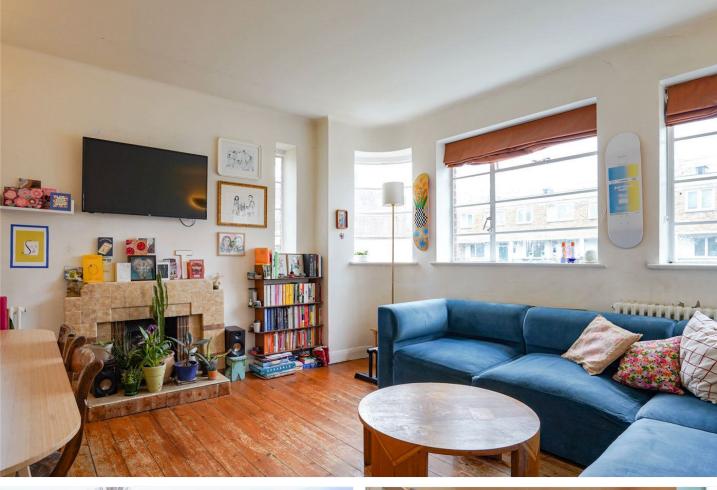

#### **DESCRIPTION:**

Nestled within the charming 1930s-built Crownleigh Court, this delightful second-floor flat is filled with character and an abundance of natural light. Offering 588 sq. ft. of thoughtfully designed living space, this home features two well-proportioned double bedrooms, a modern shower room, and a shared balcony that provides a quiet retreat. The vibrant kitchen boasts colourful tiles and ample storage, while the spacious living and dining areas are perfect for entertaining or relaxing by the feature fireplace. Situated in a prime location, Crownleigh Court offers excellent access to Brixton's High Street amenities, the Victoria Line, and multiple bus routes for seamless travel into the City and the West End. The picturesque Brockwell Park is also just a short stroll away, adding a touch of tranquillity to this urban sanctuary.

### AT A GLANCE

- 1930s purpose-built block.
- Two good-sized double bedrooms.
- Modern shower room with quality fittings.
- Spacious living area with feature fireplace.
- Bright and colourful kitchen design.
- Shared balcony with outdoor storage space.