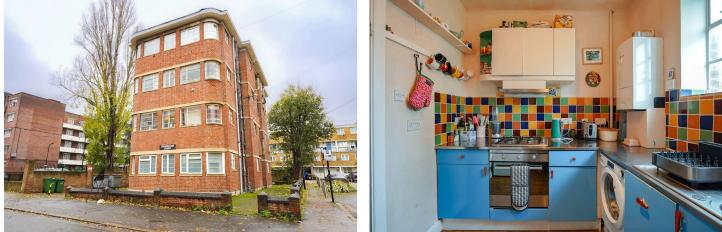

#### **DESCRIPTION:**

Nestled within the charming 1930s-built Crownleigh Court, this delightful second-floor flat is filled with character and an abundance of natural light. Offering 588 sq. ft. of thoughtfully designed living space, this home features two well-proportioned double bedrooms, a modern shower room, and a shared balcony that provides a quiet retreat. The vibrant kitchen boasts colourful tiles and ample storage, while the spacious living and dining areas are perfect for entertaining or relaxing by the feature fireplace. Situated in a prime location, Crownleigh Court offers excellent access to Brixton's High Street amenities, the Victoria Line, and multiple bus routes for seamless travel into the City and the West End. The picturesque Brockwell Park is also just a short stroll away, adding a touch of tranquillity to this urban sanctuary.

### AT A GLANCE

- 1930s purpose-built block.
- Two good-sized double bedrooms.
- Modern shower room with quality fittings.
- Spacious living area with feature fireplace.
- Bright and colourful kitchen design.
- Shared balcony with outdoor storage space.