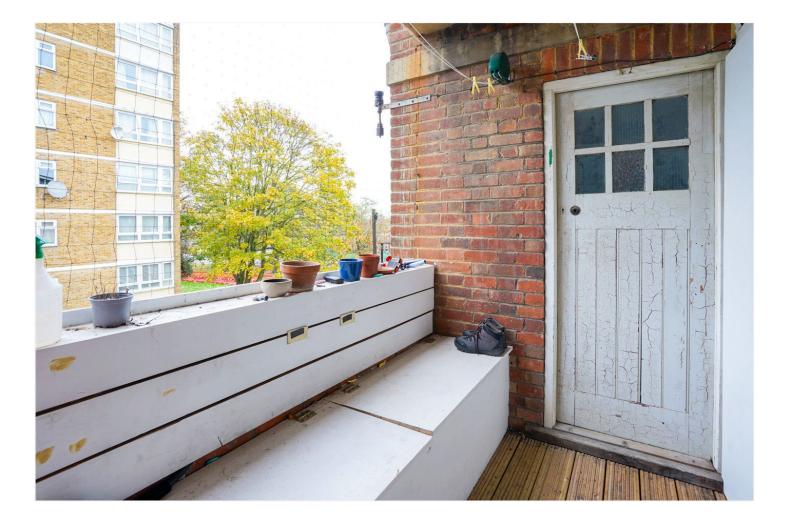

#### **DESCRIPTION:**

Nestled within the charming 1930s-built Crownleigh Court, this delightful second-floor flat is filled with character and an abundance of natural light. Offering 588 sq. ft. of thoughtfully designed living space, this home features two well-proportioned double bedrooms, a modern shower room, and a shared balcony that provides a quiet retreat. The vibrant kitchen boasts colourful tiles and ample storage, while the spacious living and dining areas are perfect for entertaining or relaxing by the feature fireplace. Situated in a prime location, Crownleigh Court offers excellent access to Brixton's High Street amenities, the Victoria Line, and multiple bus routes for seamless travel into the City and the West End. The picturesque Brockwell Park is also just a short stroll away, adding a touch of tranquillity to this urban sanctuary.

### AT A GLANCE

- 1930s purpose-built block.
- Two good-sized double bedrooms.
- Modern shower room with quality fittings.
- Spacious living area with feature fireplace.
- Bright and colourful kitchen design.
- Shared balcony with outdoor storage space.