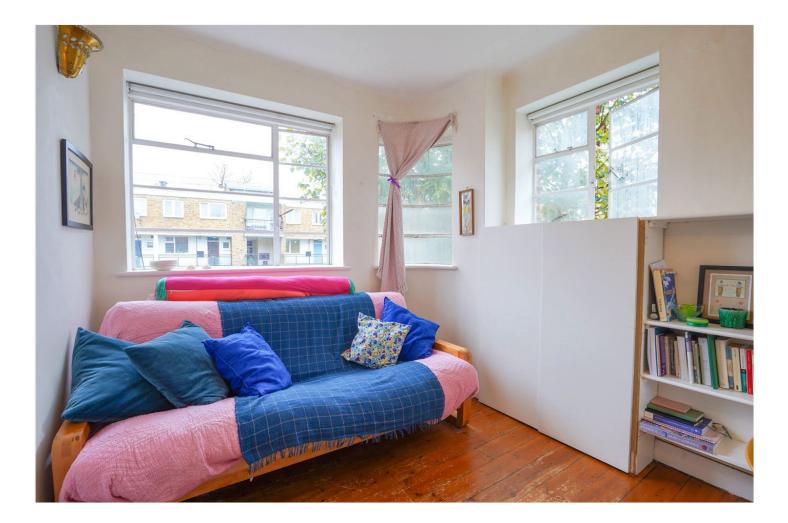

#### **DESCRIPTION:**

Nestled within the charming 1930s-built Crownleigh Court, this delightful second-floor flat is filled with character and an abundance of natural light. Offering 588 sq. ft. of thoughtfully designed living space, this home features two well-proportioned double bedrooms, a modern shower room, and a shared balcony that provides a quiet retreat. The vibrant kitchen boasts colourful tiles and ample storage, while the spacious living and dining areas are perfect for entertaining or relaxing by the feature fireplace. Situated in a prime location, Crownleigh Court offers excellent access to Brixton's High Street amenities, the Victoria Line, and multiple bus routes for seamless travel into the City and the West End. The picturesque Brockwell Park is also just a short stroll away, adding a touch of tranquillity to this urban sanctuary.

### AT A GLANCE

- 1930s purpose-built block.
- Two good-sized double bedrooms.
- Modern shower room with quality fittings.
- Spacious living area with feature fireplace.
- Bright and colourful kitchen design.
- Shared balcony with outdoor storage space.