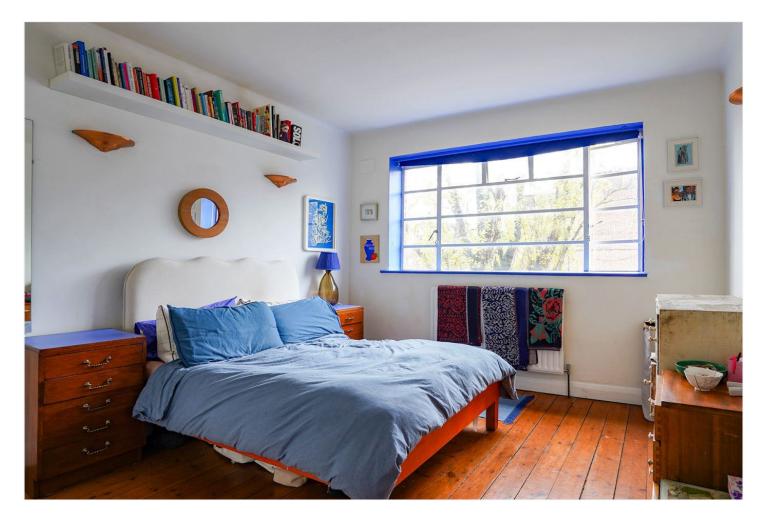

#### **DESCRIPTION:**

Nestled within the charming 1930s-built Crownleigh Court, this delightful second-floor flat is filled with character and an abundance of natural light. Offering 588 sq. ft. of thoughtfully designed living space, this home features two well-proportioned double bedrooms, a modern shower room, and a shared balcony that provides a quiet retreat. The vibrant kitchen boasts colourful tiles and ample storage, while the spacious living and dining areas are perfect for entertaining or relaxing by the feature fireplace. Situated in a prime location, Crownleigh Court offers excellent access to Brixton's High Street amenities, the Victoria Line, and multiple bus routes for seamless travel into the City and the West End. The picturesque Brockwell Park is also just a short stroll away, adding a touch of tranquillity to this urban sanctuary.

### AT A GLANCE

- 1930s purpose-built block.
- Two good-sized double bedrooms.
- Modern shower room with quality fittings.
- Spacious living area with feature fireplace.
- Bright and colourful kitchen design.
- Shared balcony with outdoor storage space.