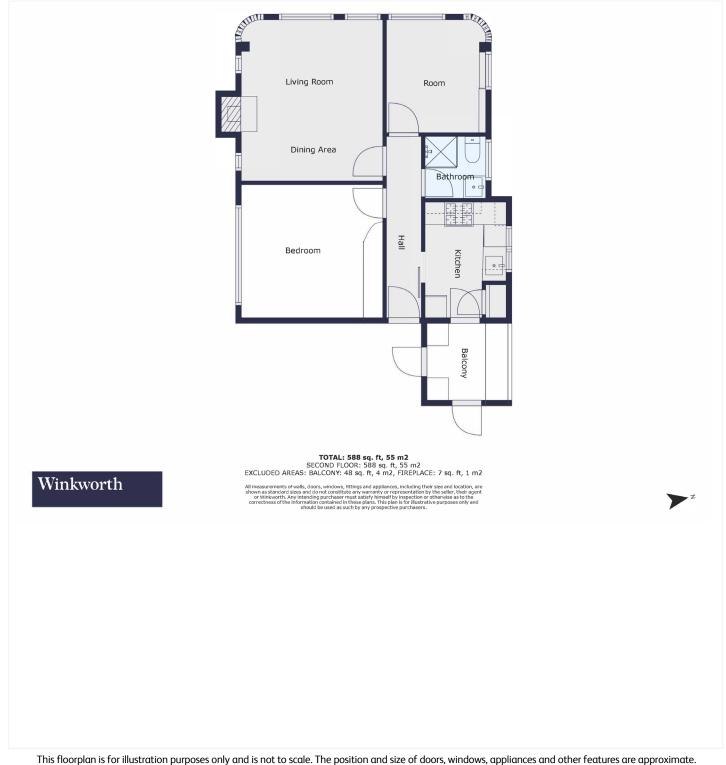

#### **DESCRIPTION:**

Nestled within the charming 1930s-built Crownleigh Court, this delightful second-floor flat is filled with character and an abundance of natural light. Offering 588 sq. ft. of thoughtfully designed living space, this home features two well-proportioned double bedrooms, a modern shower room, and a shared balcony that provides a quiet retreat. The vibrant kitchen boasts colourful tiles and ample storage, while the spacious living and dining areas are perfect for entertaining or relaxing by the feature fireplace. Situated in a prime location, Crownleigh Court offers excellent access to Brixton's High Street amenities, the Victoria Line, and multiple bus routes for seamless travel into the City and the West End. The picturesque Brockwell Park is also just a short stroll away, adding a touch of tranquillity to this urban sanctuary.