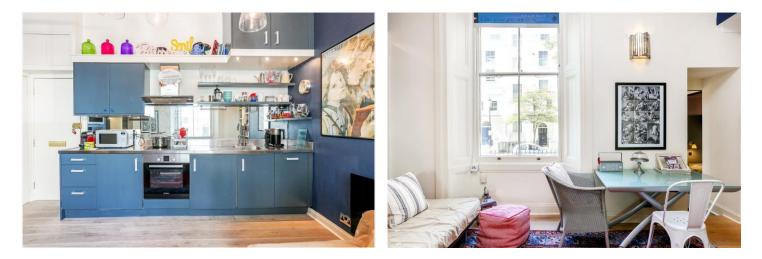

#### **DESCRIPTION:**

The property comprises; spacious living room with wood floors, fantastic ceiling height, separate open plan study area and a stunning fitted open plan kitchen. A step leads down into the double bedroom with ample storage and there is an immaculate fully shower room. The flat has been refurbished to a beautiful standard and is offered furnished. Shorter Lets available by separate negotiation. Viewings are highly recommended.