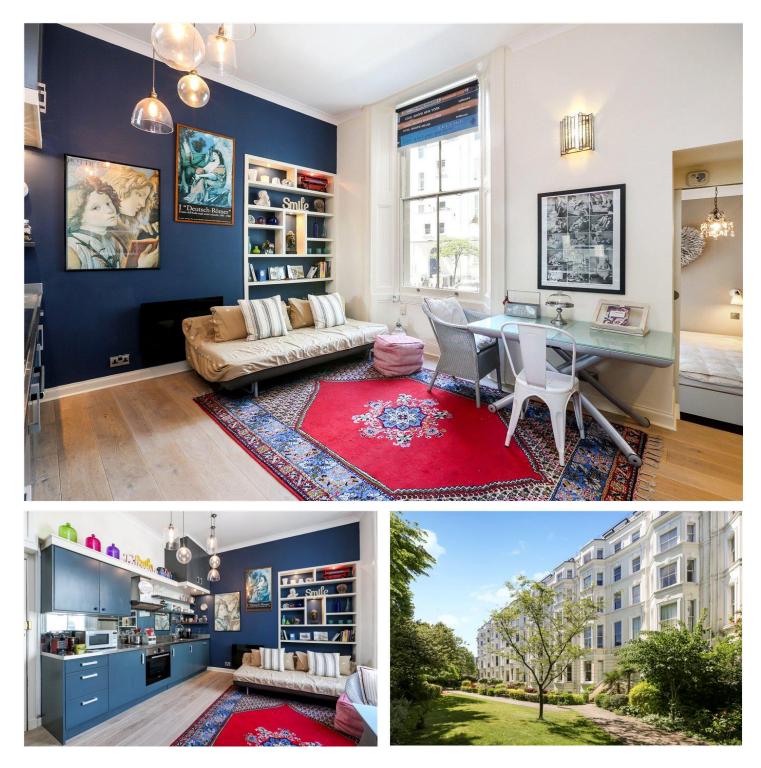

#### **DESCRIPTION:**

The property comprises; spacious living room with wood floors, fantastic ceiling height, separate open plan study area and a stunning fitted open plan kitchen. A step leads down into the double bedroom with ample storage and there is an immaculate fully shower room. The flat has been refurbished to a beautiful standard and is offered furnished. Shorter Lets available by separate negotiation. Viewings are highly recommended.

#### **LOCATION:**

Pinehurst Court is on Colville Gardens, a pretty and quiet street just off Lonsdale Road and Colville Terrace. A moments' walk from Westbourne Grove and Portobello Road.