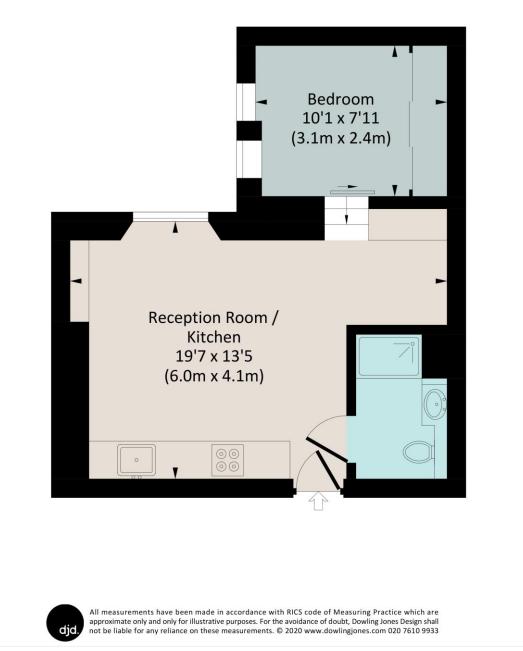

### COLVILLE GARDENS ,M11

Approximate Gross Internal Area 31.8 sq m / 342 sq ft

This floorplan is for illustration purposes only and is not to scale. The position and size of doors, windows, appliances and other features are approximate.