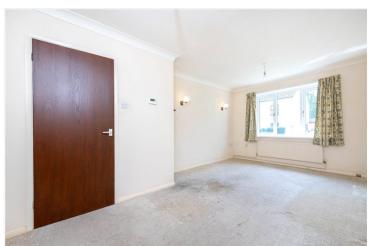

#### **ACCOMMODATION**

**Entrance Hall** - With built in airing cupboard housing gas combi boiler, further storage cupboard, laminate flooring, radiator, power points and door leading to.

**Lounge** -  $17'7'' \times 10'1'' \text{ (max)}$  (5.36m x 3.07m (max)) With upvc double glazed window to the front, radiator and power points.