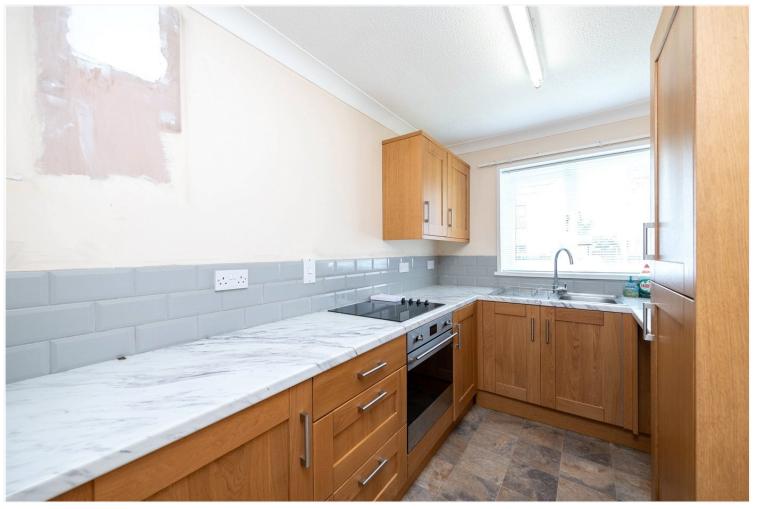

**Kitchen** - 12'6" x 7'2" (3.8m x 2.18m) With modern fitted units comprising, sink with cupboard below, excellent range of wall and base units, built in oven and hob, integrated fridge freezer, space and plumbing for washing machine, part tiled walls, up double glazed window overlooking the front and radiator.