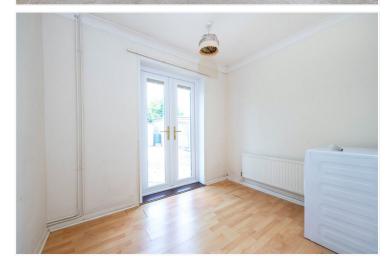

**Bedroom One** - 13'5" x 8'3" (4.1m x 2.51m) With upvc double glazed window to the rear, radiator and power points.

**Bedroom Two** - 9'4" x 8'2" (2.84m x 2.5m) With upvc double glazed french doors onto the rear garden, radiator and power points.