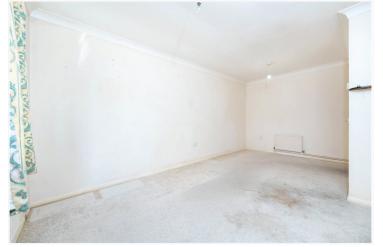

**Bedroom One** - 13'5" x 8'3" (4.1m x 2.51m) With upvc double glazed window to the rear, radiator and power points.

**Bedroom Two** - 9'4" x 8'2" (2.84m x 2.5m) With upvc double glazed french doors onto the rear garden, radiator and power points.