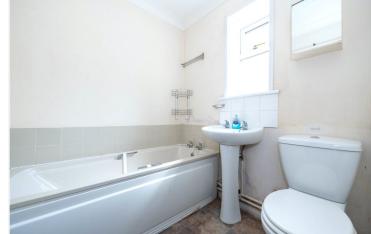

**Bathroom** - With fitted suite comprising, panelled bath, low level wc, wash hand basin, part tiled walls, radiator and frosted window.