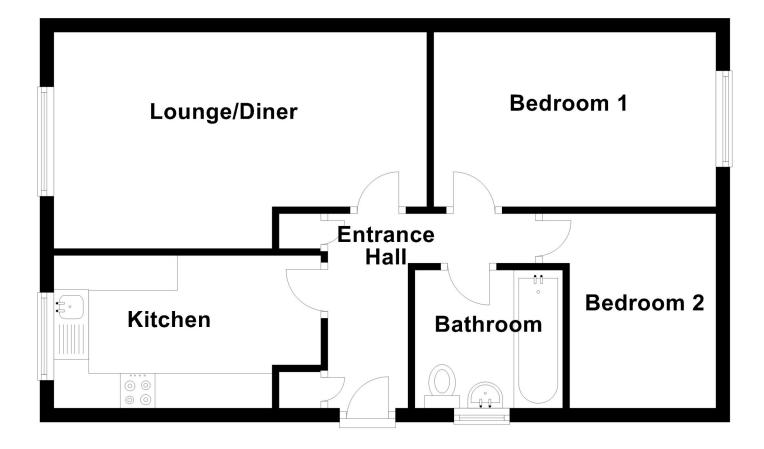

## **Stanley Street, Bourne**

This floorplan is for illustration purposes only and is not to scale. The position and size of doors, windows, appliances and other features are approximate.

## **Ground Floor**

Winkworth Bourne | 01778392807 | bourne@winkworth.co.uk
winkworth.co.uk/bourne

#### **ACCOMMODATION**

**Entrance Hall** - With built in airing cupboard housing gas combi boiler, further storage cupboard, laminate flooring, radiator, power points and door leading to.

**Lounge** -  $17'7'' \times 10'1'' \text{ (max)}$  (5.36m x 3.07m (max)) With upvc double glazed window to the front, radiator and power points.

**Kitchen** - 12'6" x 7'2" (3.8m x 2.18m) With modern fitted units comprising, sink with cupboard below, excellent range of wall and base units, built in oven and hob, integrated fridge freezer, space and plumbing for washing machine, part tiled walls, up double glazed window overlooking the front and radiator.

**Bedroom One** - 13'5" x 8'3" (4.1m x 2.51m) With upvc double glazed window to the rear, radiator and power points.

**Bedroom Two** - 9'4" x 8'2" (2.84m x 2.5m) With upvc double glazed french doors onto the rear garden, radiator and power points.

**Bathroom** - With fitted suite comprising, panelled bath, low level wc, wash hand basin, part tiled walls, radiator and frosted window.