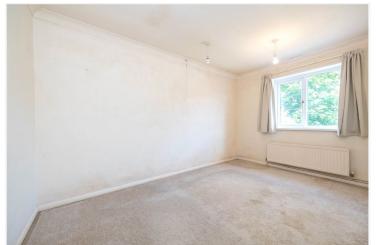

**Bedroom One** - 13'5" x 8'3" (4.1m x 2.51m) With upvc double glazed window to the rear, radiator and power points.

**Bedroom Two** - 9'4" x 8'2" (2.84m x 2.5m) With upvc double glazed french doors onto the rear garden, radiator and power points.