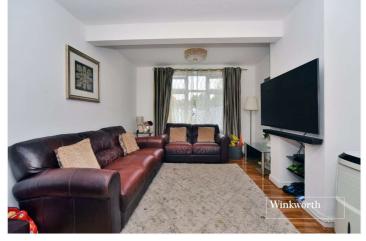

The accommodation on the ground floor comprises a spacious entrance hall with storage cupboard, a dining room overlooking the front, a good-sized living room with feature fireplace and double doors leading to the rear garden, a modern fitted galley kitchen and a large third bedroom which could also be used as a study. Upstairs, there are two well-proportioned double bedrooms, and the family bathroom.

# **ACCOMMODATION**

**Entrance Hall** 

**Living Room** - 13'3" x 10'7" max (4.04m x 3.23m max)

**Dining Room** - 17'2" x 9' max (5.23m x 2.74m max)

**Kitchen** - 10'3" x 5'10" max (3.12m x 1.78m max)

**Downstairs Bedroom/Study** - 22'5" x 8'10" max (6.83m x 2.7m max)