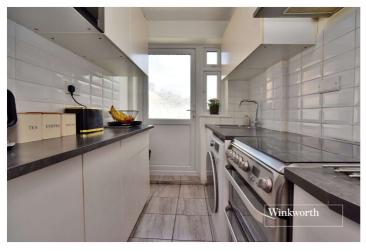

The accommodation on the ground floor comprises a spacious entrance hall with storage cupboard, a dining room overlooking the front, a good-sized living room with feature fireplace and double doors leading to the rear garden, a modern fitted galley kitchen and a large third bedroom which could also be used as a study. Upstairs, there are two well-proportioned double bedrooms, and the family bathroom.

# **ACCOMMODATION**

**Entrance Hall** 

**Living Room** - 13'3" x 10'7" max (4.04m x 3.23m max)

**Dining Room** - 17'2" x 9' max (5.23m x 2.74m max)

**Kitchen** - 10'3" x 5'10" max (3.12m x 1.78m max)

**Downstairs Bedroom/Study** - 22'5" x 8'10" max (6.83m x 2.7m max)