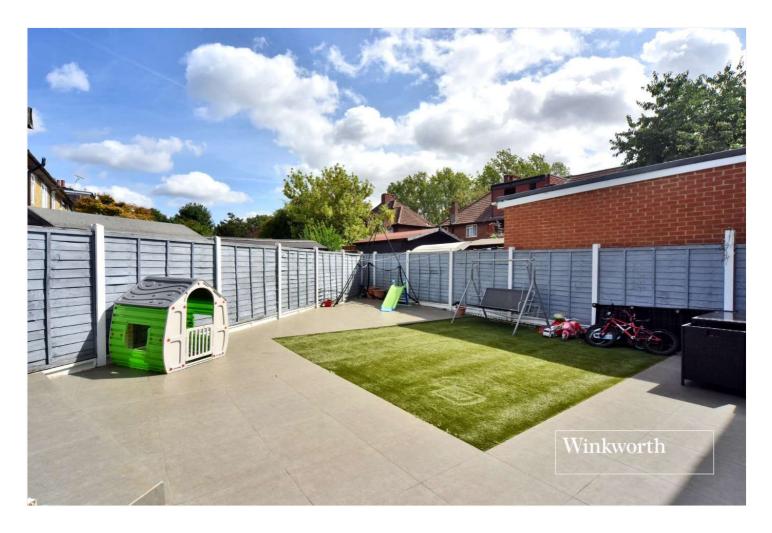

Externally, the landscaped rear garden includes an area of astro turf, a large patio area ideal for outside dining and socialising and a useful storage shed. To the front, the block paved driveway provides plenty of off-street parking and gives access via the side to the garden.

**Bedroom** - 16'9" x 10'8" max (5.1m x 3.25m max)

**Bedroom** - 11'6" x 10'9" max (3.5m x 3.28m max)

**Bathroom** - 6'6" x 5'7" max (1.98m x 1.7m max)

Garden - Approx. 40ft

Off Street Parking on Drive