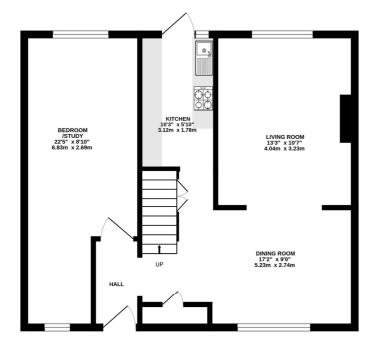

# **ACCOMMODATION**

**Entrance Hall** 

**Living Room** - 13'3" x 10'7" max (4.04m x 3.23m max)

**Dining Room** - 17'2" x 9' max (5.23m x 2.74m max)

**Kitchen** - 10'3" x 5'10" max (3.12m x 1.78m max)

**Downstairs Bedroom/Study** - 22'5" x 8'10" max (6.83m x 2.7m max)

## Glastonbury Road, Morden SM4 6PE

INTERNAL FLOOR AREA (APPROX.) 936 sq ft/ 87.0 sq m Garden extends to 40' (12.19m) approx.

GROUND FLOOR FIRST FLOOR

Whilst every attempt has been made to ensure the accuracy of this floor plan, measurement of doors, windows, rooms and any other items are approximate and no responsibility is taken for any error, omission or mis-statement. Made with Metropix © 2024.

This floorplan is for illustration purposes only and is not to scale. The position and size of doors, windows, appliances and other features are approximate.