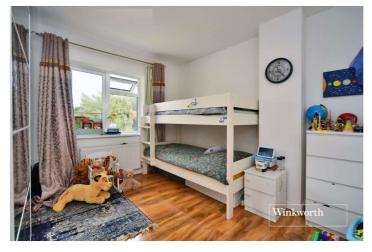

The accommodation on the ground floor comprises a spacious entrance hall with storage cupboard, a dining room overlooking the front, a good-sized living room with feature fireplace and double doors leading to the rear garden, a modern fitted galley kitchen and a large third bedroom which could also be used as a study. Upstairs, there are two well-proportioned double bedrooms, and the family bathroom.

**Bedroom** - 16'9" x 10'8" max (5.1m x 3.25m max)

**Bedroom** - 11'6" x 10'9" max (3.5m x 3.28m max)

**Bathroom** - 6'6" x 5'7" max (1.98m x 1.7m max)

Garden - Approx. 40ft

Off Street Parking on Drive