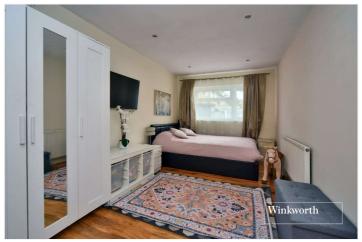

The accommodation on the ground floor comprises a spacious entrance hall with storage cupboard, a dining room overlooking the front, a good-sized living room with feature fireplace and double doors leading to the rear garden, a modern fitted galley kitchen and a large third bedroom which could also be used as a study. Upstairs, there are two well-proportioned double bedrooms, and the family bathroom.

**Bedroom** - 16'9" x 10'8" max (5.1m x 3.25m max)

**Bedroom** - 11'6" x 10'9" max (3.5m x 3.28m max)

**Bathroom** - 6'6" x 5'7" max (1.98m x 1.7m max)

Garden - Approx. 40ft

Off Street Parking on Drive