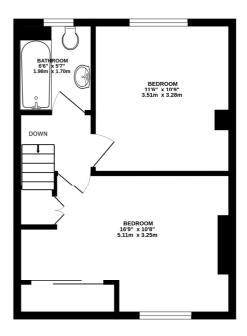

**Bedroom** - 16'9" x 10'8" max (5.1m x 3.25m max)

**Bedroom** - 11'6" x 10'9" max (3.5m x 3.28m max)

**Bathroom** - 6'6" x 5'7" max (1.98m x 1.7m max)

Garden - Approx. 40ft

Off Street Parking on Drive

## Glastonbury Road, Morden SM4 6PE

INTERNAL FLOOR AREA (APPROX.) 936 sq ft/ 87.0 sq m Garden extends to 40' (12.19m) approx.

GROUND FLOOR FIRST FLOOR

Whilst every attempt has been made to ensure the accuracy of this floor plan, measurement of doors, windows, rooms and any other items are approximate and no responsibility is taken for any error, omission or mis-statement. Made with Metropix © 2024.

This floorplan is for illustration purposes only and is not to scale. The position and size of doors, windows, appliances and other features are approximate.