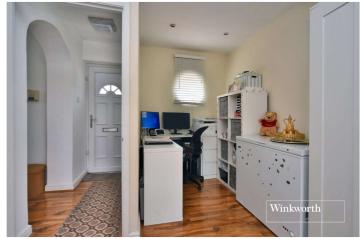

The accommodation on the ground floor comprises a spacious entrance hall with storage cupboard, a dining room overlooking the front, a good-sized living room with feature fireplace and double doors leading to the rear garden, a modern fitted galley kitchen and a large third bedroom which could also be used as a study. Upstairs, there are two well-proportioned double bedrooms, and the family bathroom.

# **ACCOMMODATION**

**Entrance Hall** 

**Living Room** - 13'3" x 10'7" max (4.04m x 3.23m max)

**Dining Room** - 17'2" x 9' max (5.23m x 2.74m max)

**Kitchen** - 10'3" x 5'10" max (3.12m x 1.78m max)

**Downstairs Bedroom/Study** - 22'5" x 8'10" max (6.83m x 2.7m max)