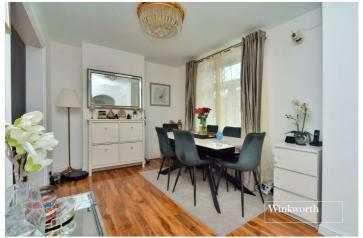

The accommodation on the ground floor comprises a spacious entrance hall with storage cupboard, a dining room overlooking the front, a good-sized living room with feature fireplace and double doors leading to the rear garden, a modern fitted galley kitchen and a large third bedroom which could also be used as a study. Upstairs, there are two well-proportioned double bedrooms, and the family bathroom.

# **ACCOMMODATION**

**Entrance Hall** 

**Living Room** - 13'3" x 10'7" max (4.04m x 3.23m max)

**Dining Room** - 17'2" x 9' max (5.23m x 2.74m max)

**Kitchen** - 10'3" x 5'10" max (3.12m x 1.78m max)

**Downstairs Bedroom/Study** - 22'5" x 8'10" max (6.83m x 2.7m max)