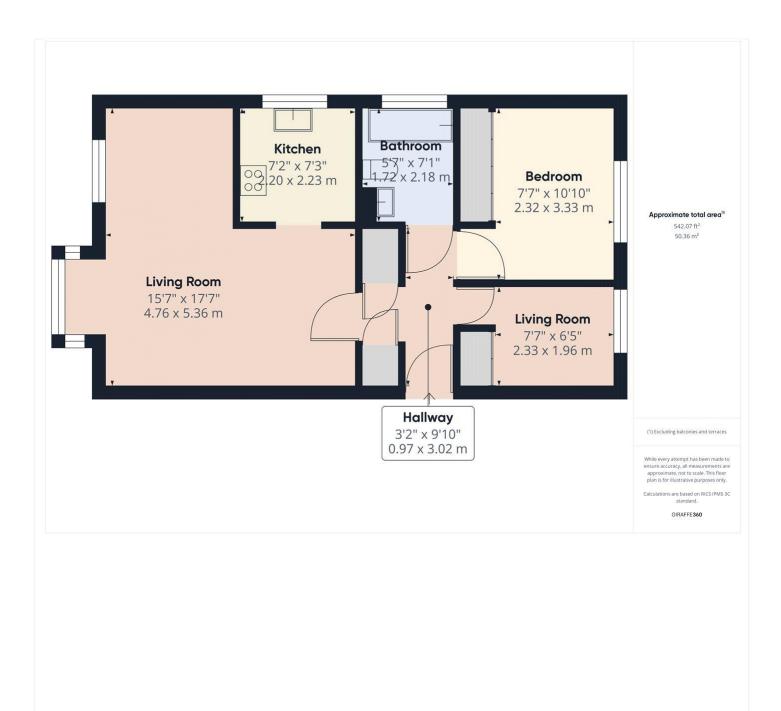

### AT A GLANCE

- Ground Floor
- Large Communal Grounds
- Allocated Residents Car Park
- Two Double Bedrooms
- Well-proportioned living/Dining Room
- Long lease 950 Years +
- Peppercorn Ground Rent

This floorplan is for illustration purposes only and is not to scale. The position and size of doors, windows, appliances and other features are approximate.