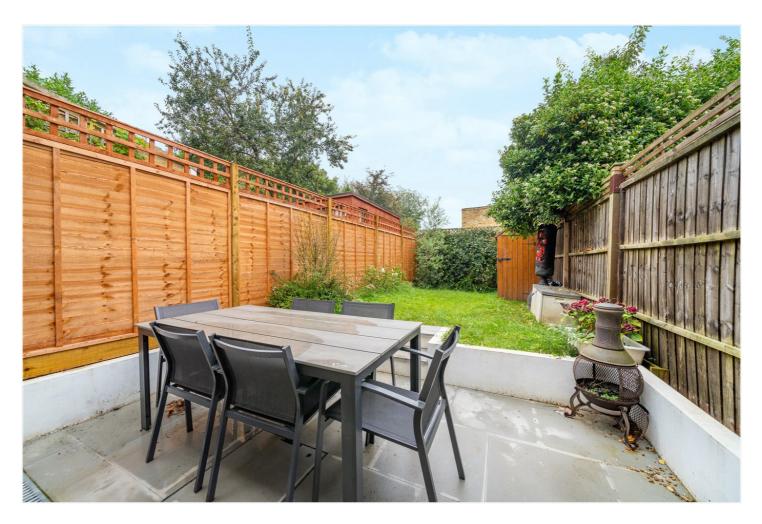

## **DESCRIPTION:**

Situated on Abbottswood Road is this wonderful family home. The ground floor property has been extended to the rear and offers a spacious reception and a large open-plan kitchen/diner. The kitchen/diner boasts sliding doors that lead out to a spacious garden that isn't overlooked by any neighbouring properties. The first floor offers two bedrooms and a spacious family bathroom. The loft has been extended to provide a spacious principal, ensuite bedroom with impressive views to rear. Further benefits include private off-street parking.

## **AT A GLANCE**

- Three Bedrooms
- Two Modern Bathrooms
- Open-Plan Modern Fitted Kitchen
- Large Reception Room
- Front & Rear Garden
- Private Off-Street Parking
- Bike Shed
- Great Transport Links