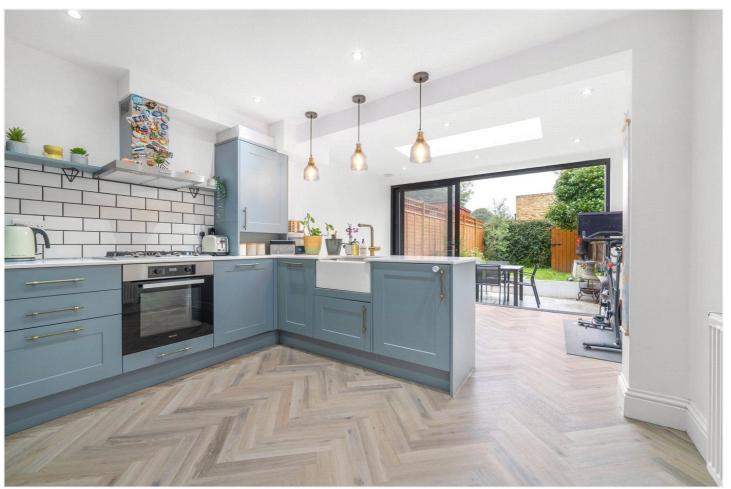

## **DESCRIPTION:**

Situated on Abbottswood Road is this wonderful family home. The ground floor property has been extended to the rear and offers a spacious reception and a large open-plan kitchen/diner. The kitchen/diner boasts sliding doors that lead out to a spacious garden that isn't overlooked by any neighbouring properties. The first floor offers two bedrooms and a spacious family bathroom. The loft has been extended to provide a spacious principal, ensuite bedroom with impressive views to rear. Further benefits include private off-street parking.

## **AT A GLANCE**

- Three Bedrooms
- Two Modern Bathrooms
- Open-Plan Modern Fitted Kitchen
- Large Reception Room
- Front & Rear Garden
- Private Off-Street Parking
- Bike Shed
- Great Transport Links