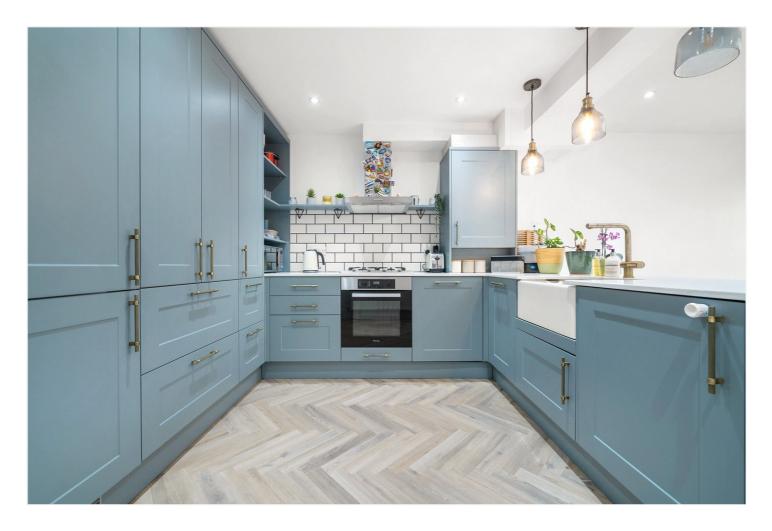

## **DESCRIPTION:**

Situated on Abbottswood Road is this wonderful family home. The ground floor property has been extended to the rear and offers a spacious reception and a large open-plan kitchen/diner. The kitchen/diner boasts sliding doors that lead out to a spacious garden that isn't overlooked by any neighbouring properties. The first floor offers two bedrooms and a spacious family bathroom. The loft has been extended to provide a spacious principal, ensuite bedroom with impressive views to rear. Further benefits include private off-street parking.

## **AT A GLANCE**

- Three Bedrooms
- Two Modern Bathrooms
- Open-Plan Modern Fitted Kitchen
- Large Reception Room
- Front & Rear Garden
- Private Off-Street Parking
- Bike Shed
- Great Transport Links