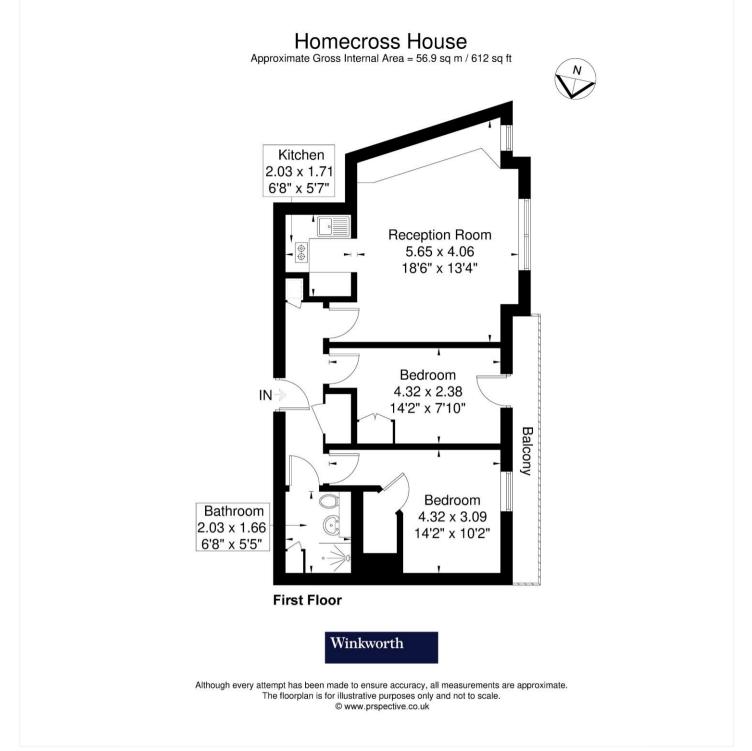

#### ACCOMMODATION

Purpose Built Retirement Flat Two Double Bedrooms Modern Kitchen Modern Bathroom Balcony No Onward Chain

This floorplan is for illustration purposes only and is not to scale. The position and size of doors, windows, appliances and other features are approximate.