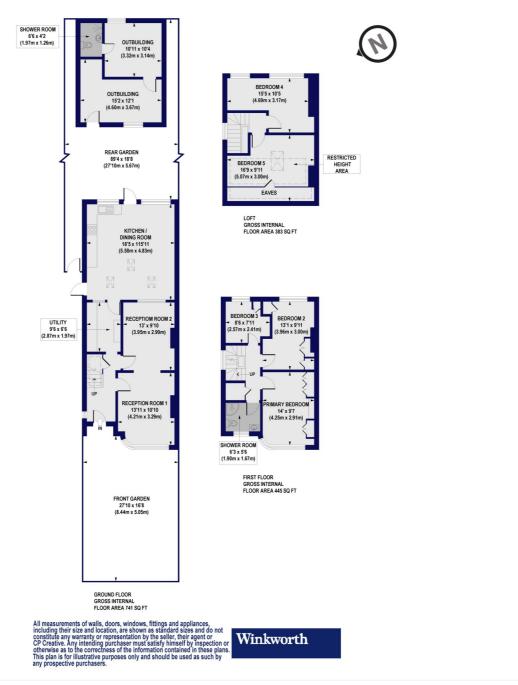

## **Engel Park, NW7**

Approx. Gross Internal Floor Area 1864 sq. ft / 173.17 sq. m (Including Restricted Height Area, Eaves & Gym) Approx. Gross Internal Floor Area 1432 sq. ft / 133.10 sq. m (Excluding Restricted Height Area, Eaves & Gym)

This floorplan is for illustration purposes only and is not to scale. The position and size of doors, windows, appliances and other features are approximate.

Finchley | 020 8349 3388 | finchley@winkworth.co.uk