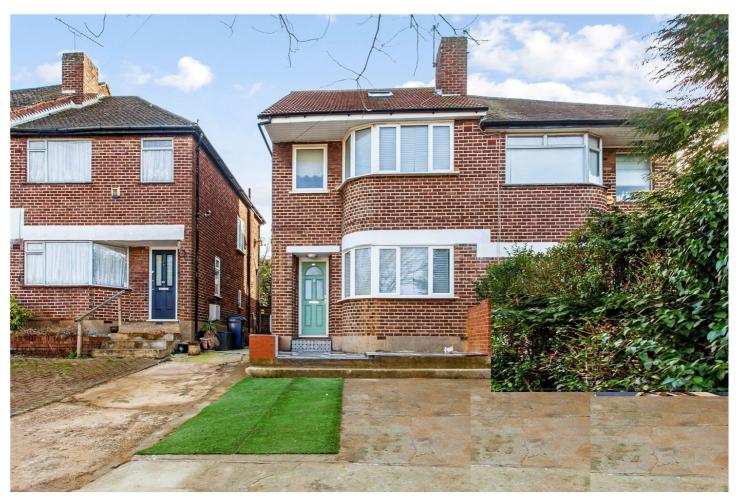

ENGEL PARK, MILL HILL EAST, LONDON, NW7 **£875,000 FREEHOLD** 

## A FIVE BEDROOM SEMI-DETACHED HOUSE WITH OFF STREET PARKING

Finchley | 020 8349 3388 | finchley@winkworth.co.uk

for every step...

## **DESCRIPTION:**

We are pleased to offer this five bedroom semi-detached house, ideally located for amenities, transport links, Bittacy Hill Park recreational parkland and Barnet Coptall Stadium. The property is in need of updating and comprises of two reception rooms, kitchen/dining room and utility room to the ground floor. To the first floor there are three bedrooms and a shower room and two bedrooms to the second floor. Further benefits include an outbuilding to the rear of the garden with shower room, off street parking and being offered on a chain free basis.

## **AT A GLANCE**

- Semi-detached house
- Five bedrooms
- Two reception rooms
- Kitchen/dining room
- Utility Room
- Outbuilding with shower room
- Off street parking
- Offered chain free