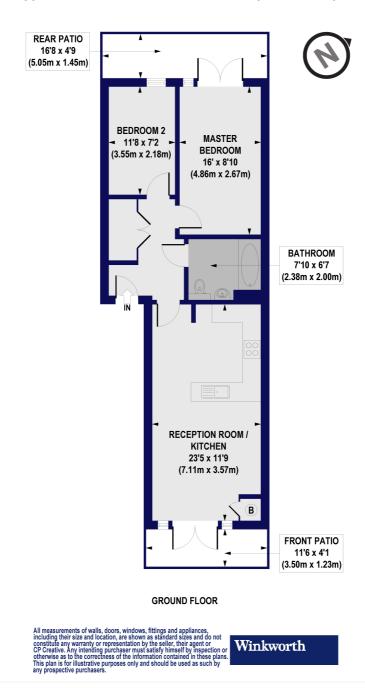

## Leverton Close, N22 Approx. Gross Internal Floor Area 654 sq. ft / 60.77 sq. m

This floorplan is for illustration purposes only and is not to scale. The position and size of doors, windows, appliances and other features are approximate.