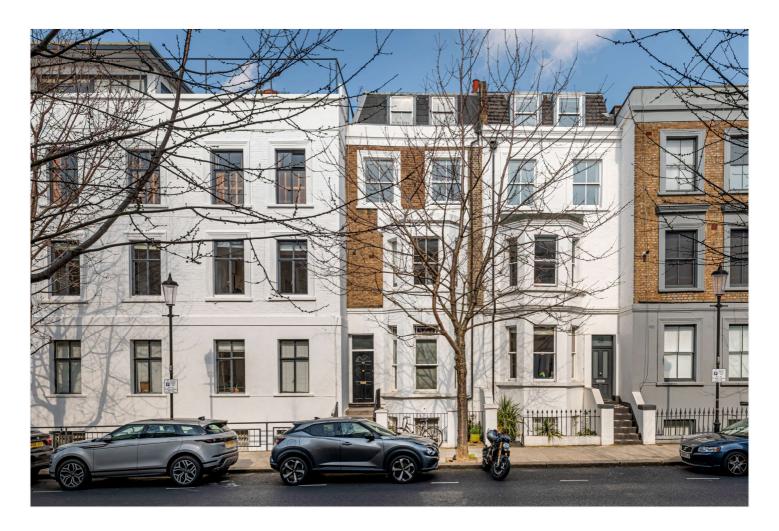

# CHESTERTON ROAD, W10 **£675,000 SHARE OF FREEHOLD**

#### **DESCRIPTION:**

A lovely garden flat occupying the lower ground floor of this beautiful terraced house close to Ladbroke Grove and Golborne road. A cosy, well-proportioned flat with stunning private garden of this quintessential Victorian house is this wonderful inviting home. The property offers a fabulous reception room with period detailing and semi open plan kitchen, large sash windows and ample storage. There are three good sized bedrooms (one with garden access) and a family bathroom. The garden is stunning and very private, a real oasis.

Set in one of west London's most enviable locations, Chesterton Road is sat on the doorstep of Golborne Road and the world-famous Portobello Road. The nearest Underground station is Ladbroke Grove on the Circle and Hammersmith & City lines.