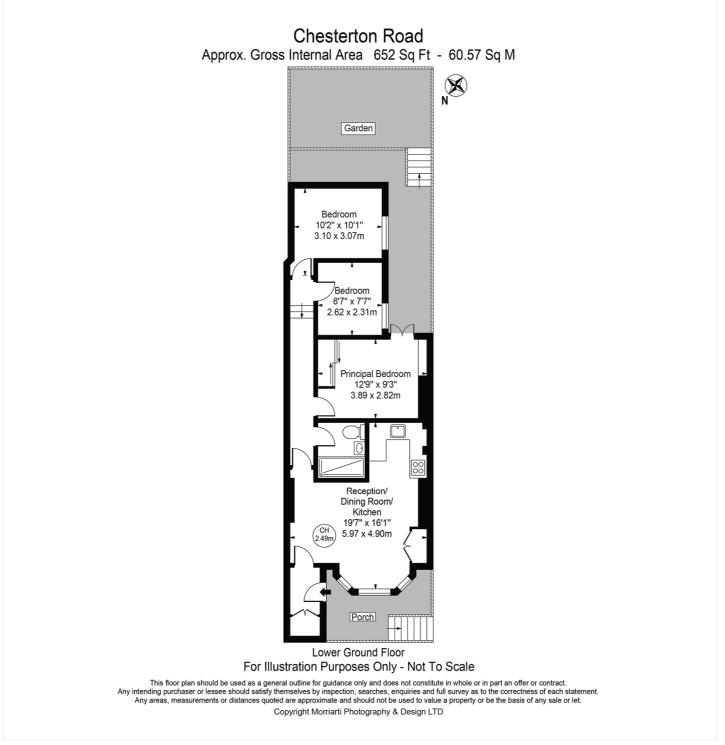

#### AT A GLANCE

- Three Bedroom Flat
- Stunning Private Garden
- Great Storage
- Fantastic Location
- Semi-Open Kitchen
- Close to Portobello Road and Golborne Road
- Share of Freehold
- EPC Rating C

This floorplan is for illustration purposes only and is not to scale. The position and size of doors, windows, appliances and other features are approximate.

#### **DESCRIPTION:**

A lovely garden flat occupying the lower ground floor of this beautiful terraced house close to Ladbroke Grove and Golborne road. A cosy, well-proportioned flat with stunning private garden of this quintessential Victorian house is this wonderful inviting home. The property offers a fabulous reception room with period detailing and semi open plan kitchen, large sash windows and ample storage. There are three good sized bedrooms (one with garden access) and a family bathroom. The garden is stunning and very private, a real oasis.