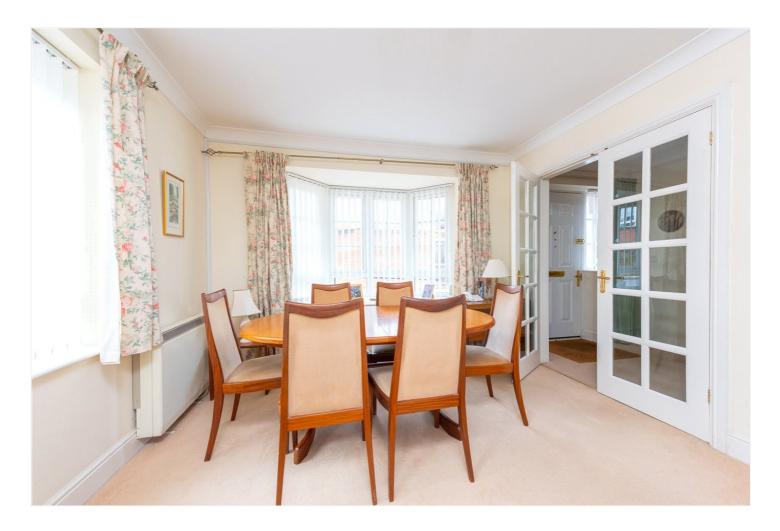

## **DESCRIPTION:**

As you enter the entrance hall of this wonderful property there is more than enough room to remove your shoes and coats. The hallway leads you through to the rest of the property with a downstairs cloakroom by the front door and stairs in front of you leading you to the first floor. The most impressive room is by far the 23' x 10' triple aspect living room with a beautiful bay window and patio doors into the garden. The kitchen has been beautifully maintained and offers ample work surfaces, breakfast bar and doors to the garden.