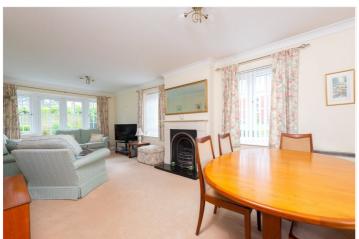

## **DESCRIPTION:**

As you enter the entrance hall of this wonderful property there is more than enough room to remove your shoes and coats. The hallway leads you through to the rest of the property with a downstairs cloakroom by the front door and stairs in front of you leading you to the first floor. The most impressive room is by far the 23' x 10' triple aspect living room with a beautiful bay window and patio doors into the garden. The kitchen has been beautifully maintained and offers ample work surfaces, breakfast bar and doors to the garden.