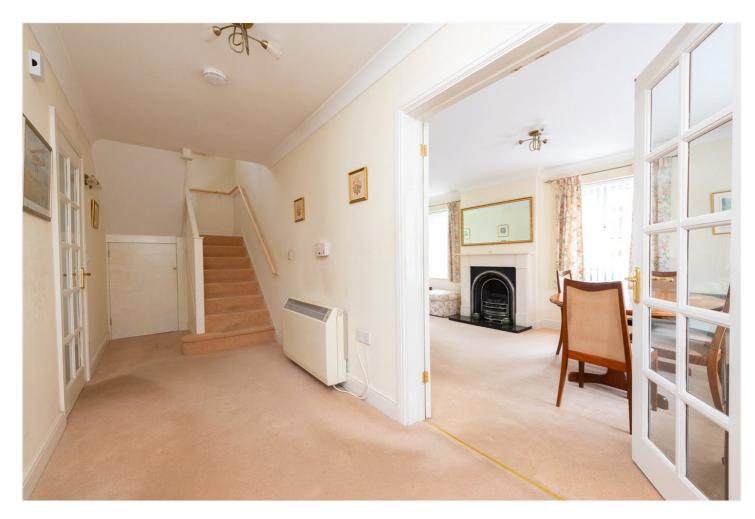

## **DESCRIPTION:**

As you enter the entrance hall of this wonderful property there is more than enough room to remove your shoes and coats. The hallway leads you through to the rest of the property with a downstairs cloakroom by the front door and stairs in front of you leading you to the first floor. The most impressive room is by far the 23' x 10' triple aspect living room with a beautiful bay window and patio doors into the garden. The kitchen has been beautifully maintained and offers ample work surfaces, breakfast bar and doors to the garden.