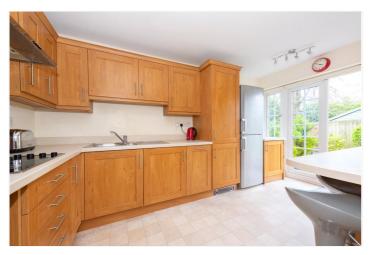

## **DESCRIPTION:**

As you enter the entrance hall of this wonderful property there is more than enough room to remove your shoes and coats. The hallway leads you through to the rest of the property with a downstairs cloakroom by the front door and stairs in front of you leading you to the first floor. The most impressive room is by far the 23' x 10' triple aspect living room with a beautiful bay window and patio doors into the garden. The kitchen has been beautifully maintained and offers ample work surfaces, breakfast bar and doors to the garden.