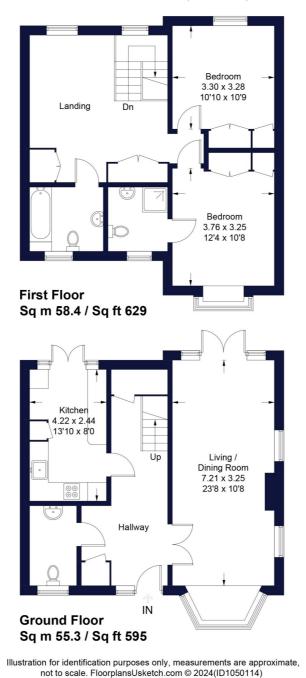

## **Harding Place**

Winkworth

Approximate Gross Internal Area Total = 113.7 sq m / 1224 sq

This floorplan is for illustration purposes only and is not to scale. The position and size of doors, windows, appliances and other features are approximate.