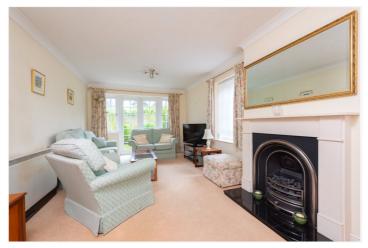

## **DESCRIPTION:**

As you enter the entrance hall of this wonderful property there is more than enough room to remove your shoes and coats. The hallway leads you through to the rest of the property with a downstairs cloakroom by the front door and stairs in front of you leading you to the first floor. The most impressive room is by far the 23' x 10' triple aspect living room with a beautiful bay window and patio doors into the garden. The kitchen has been beautifully maintained and offers ample work surfaces, breakfast bar and doors to the garden.