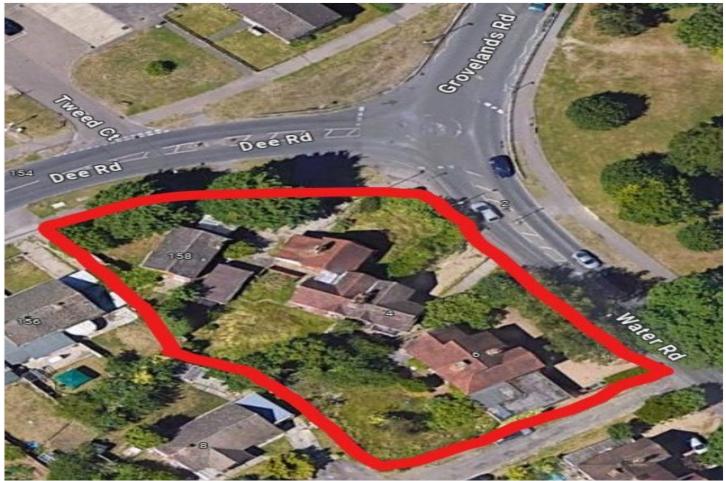

## **DESCRIPTION:**

This is an excellent opportunity to acquire a development site with full planning permission for 11 homes in a popular residential location in Reading.

The site is currently occupied by 4 houses, which will be demolished to make way for the new development. The new homes will comprise a mix of 4 and 3 bedroom townhouses and semi-detached houses.

The Gross Development Value (GDV) of the site is estimated to be between  $\pm 5m$  and  $\pm 5.5m$ . The development includes two affordable homes and a Section 106 Payment of  $\pm 75,000$ .

The site is located in a quiet, well-established residential area within walking distance of local shops, schools and amenities. It is also well-served by public transport, with regular bus services to Reading town centre.