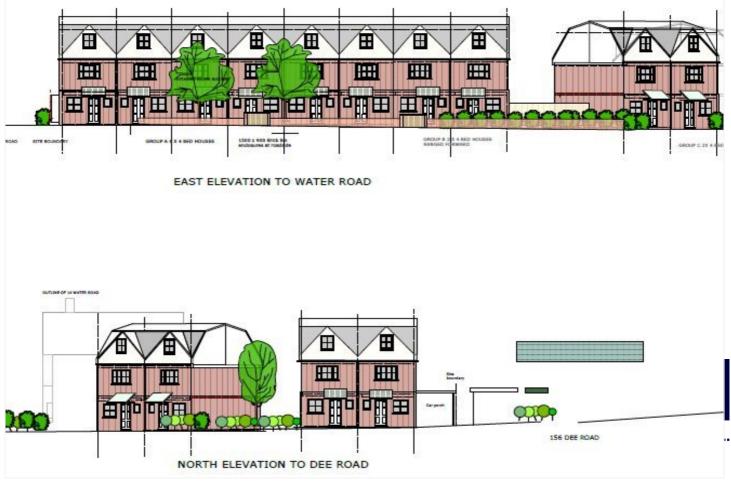

## **DESCRIPTION:**

This is an excellent opportunity to acquire a development site with full planning permission for 11 homes in a popular residential location in Reading.

The site is currently occupied by 4 houses, which will be demolished to make way for the new development. The new homes will comprise a mix of 4 and 3 bedroom townhouses and semi-detached houses.

## AT A GLANCE

- Full planning permission for 11 homes
- Mix of 4 and 3 bedroom townhouses and semi-detached houses
- GDV of approximately £5m £5.5m
- Includes two affordable homes and a Section 106 Payment of £75,000
- Quiet, well-established residential area
- Within walking distance of local shops, schools and amenities
- Reading Borough Council Planning App No: 161507