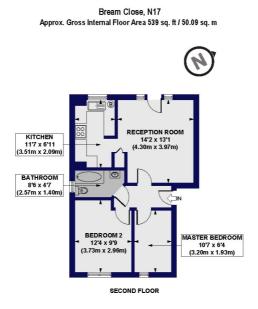

This floorplan is for illustration purposes only and is not to scale. The position and size of doors, windows, appliances and other features are approximate.

Tenure: Leasehold

Term: 0 year and 0 months

Service Charge: £0 per annum