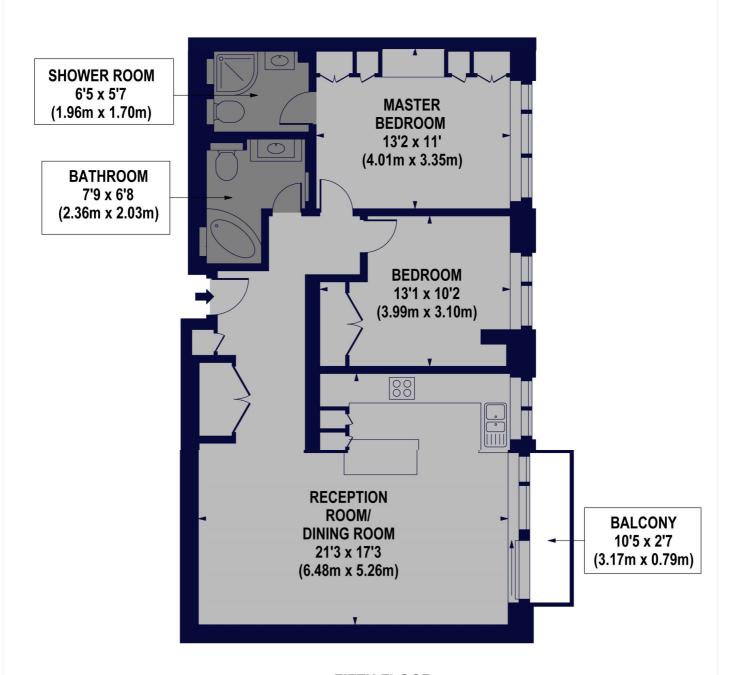

## WALSINGHAM, ST JOHN'S WOOD PARK, NW8 6R

Approx. Gross Internal Floor Area 831sq ft. / 77.20 sq.m

## FIFTH FLOOR

For Illustration Purposes Only - Not To Scale Floor Plan by www.nogaphotostudio.com Ref: No.31195

This floor plan should be used as a general outline for guidance only. Any intending purchaser or lessee should satisfy themselves by inspection, searches, enquiries and full survey as to the correctness of each statement. Any areas, measurement or distances quoted are approximate and should not be used to value a property or be the basis of any sale or let.