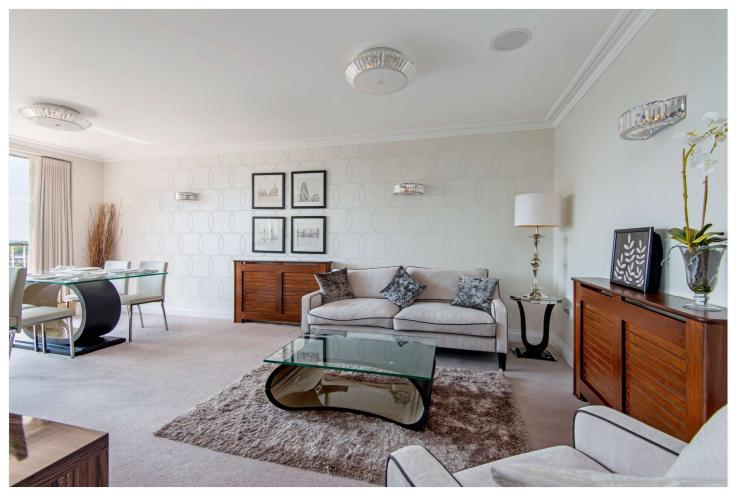

## WALSINGHAM, ST JOHN'S WOOD, LONDON, NW8 **£4,250 PER MONTH FURNISHED**

A refurbished fifth floor balcony apartment which offers stylish and contemporary living in this portered development offering first come, first served parking. The apartment benefits from a Sonos music system and offers westerly views from the kitchen and reception. The closest Underground Stations are St John's Wood and Swiss Cottage (Jubilee line).

Master Bedroom with En-Suite Shower Room | Second Bedroom | Bathroom | Open Plan Kitchen/Reception Room | 24 Hour Porterage | Balcony | First Come, First Served Parking | Passenger Lift

for every step...