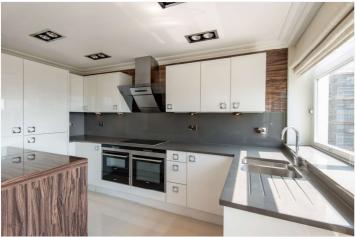

## WALSINGHAM, ST JOHN'S WOOD, LONDON, NW8 **£4,250 PER MONTH FURNISHED**

A refurbished fifth floor balcony apartment which offers stylish and contemporary living in this portered development offering first come, first served parking. The apartment benefits from a Sonos music system and offers westerly views from the kitchen and reception. The closest Underground Stations are St John's Wood and Swiss Cottage (Jubilee line).

Master Bedroom with En-Suite Shower Room | Second Bedroom | Bathroom | Open Plan Kitchen/Reception Room | 24 Hour Porterage | Balcony | First Come, First Served Parking | Passenger Lift

for every step...