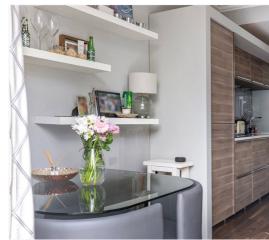

The spacious reception room offers an inviting space filled with natural light, perfect for relaxing or entertaining guests, while the modern kitchen is thoughtfully fitted with everything needed for contemporary living. The full bathroom suite includes a bathtub, a separate shower cubicle, and a WC, ensuring convenience and style. The bright and airy atmosphere throughout, coupled with the elegant period features, makes this property an exceptional blend of classic charm and modern comfort. Additionally, the property benefits from two generously sized bedrooms and a South facing private terrace, providing an ideal spot for enjoying the outdoors.