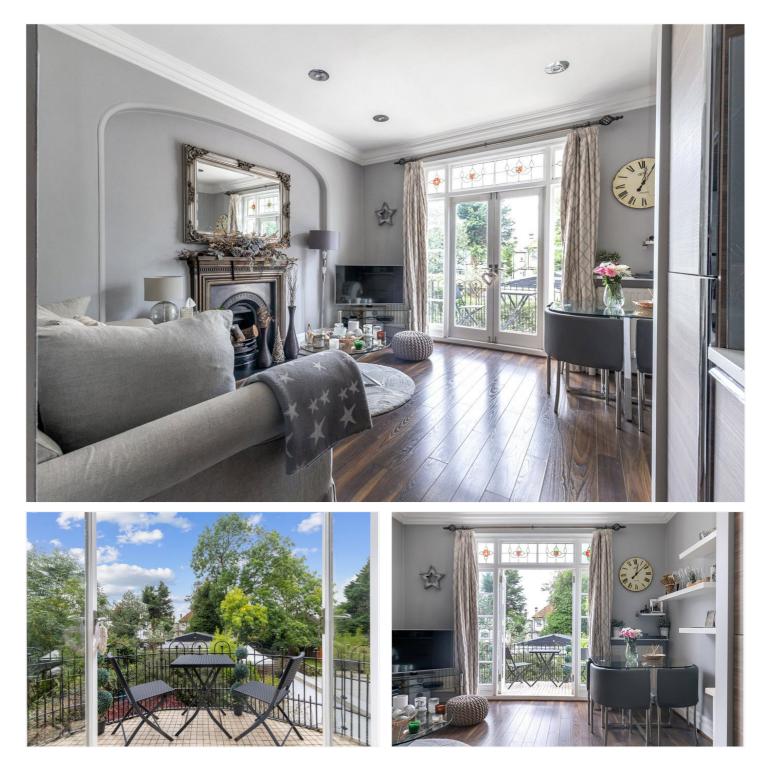

### DESCRIPTION

Step into this charming first-floor Edwardian conversion apartment, beautifully positioned on Drewstead Road in the heart of Streatham Hill. Retaining many of its attractive period features, this delightful home boasts high ceilings, coved detailing, and an elegant cast iron fireplace, which all contribute to its distinct character and charm.

The spacious reception room offers an inviting space filled with natural light, perfect for relaxing or entertaining guests, while the modern kitchen is thoughtfully fitted with everything needed for contemporary living. The full bathroom suite includes a bathtub, a separate shower cubicle, and a WC, ensuring convenience and style. The bright and airy atmosphere throughout, coupled with the elegant period features, makes this property an exceptional blend of classic charm and modern comfort. Additionally, the property benefits from two generously sized bedrooms and a South facing private terrace, providing an ideal spot for enjoying the outdoors.

Situated just moments from Streatham Hill station, residents can enjoy speedy links to London Victoria and the West End, making it ideal for commuters. The property is also surrounded by a variety of amenities, including shops, coffee bars, restaurants, and a gym, while Tooting Bec Common is located at the end of the street, providing a wonderful green space for outdoor activities.