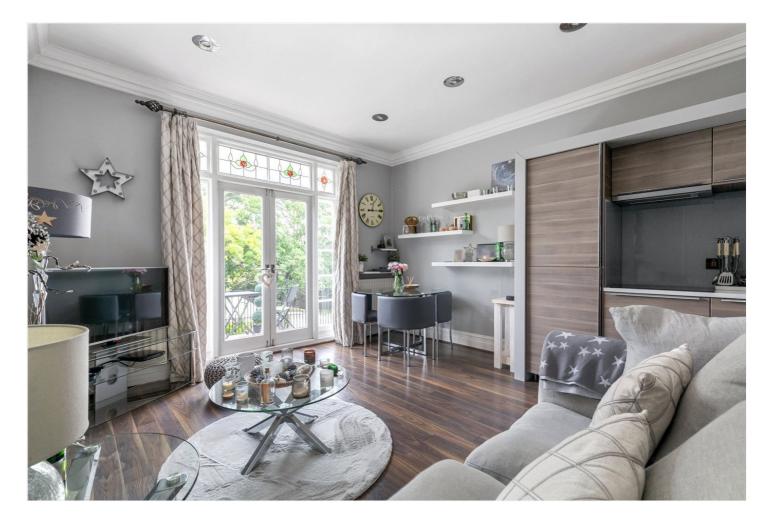

### DESCRIPTION

Step into this charming first-floor Edwardian conversion apartment, beautifully positioned on Drewstead Road in the heart of Streatham Hill. Retaining many of its attractive period features, this delightful home boasts high ceilings, coved detailing, and an elegant cast iron fireplace, which all contribute to its distinct character and charm.

The spacious reception room offers an inviting space filled with natural light, perfect for relaxing or entertaining guests, while the modern kitchen is thoughtfully fitted with everything needed for contemporary living. The full bathroom suite includes a bathtub, a separate shower cubicle, and a WC, ensuring convenience and style. The bright and airy atmosphere throughout, coupled with the elegant period features, makes this property an exceptional blend of classic charm and modern comfort. Additionally, the property benefits from two generously sized bedrooms and a South facing private terrace, providing an ideal spot for enjoying the outdoors.