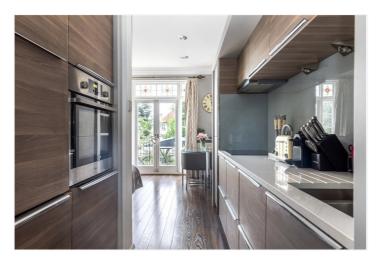

The spacious reception room offers an inviting space filled with natural light, perfect for relaxing or entertaining guests, while the modern kitchen is thoughtfully fitted with everything needed for contemporary living. The full bathroom suite includes a bathtub, a separate shower cubicle, and a WC, ensuring convenience and style. The bright and airy atmosphere throughout, coupled with the elegant period features, makes this property an exceptional blend of classic charm and modern comfort. Additionally, the property benefits from two generously sized bedrooms and a South facing private terrace, providing an ideal spot for enjoying the outdoors.