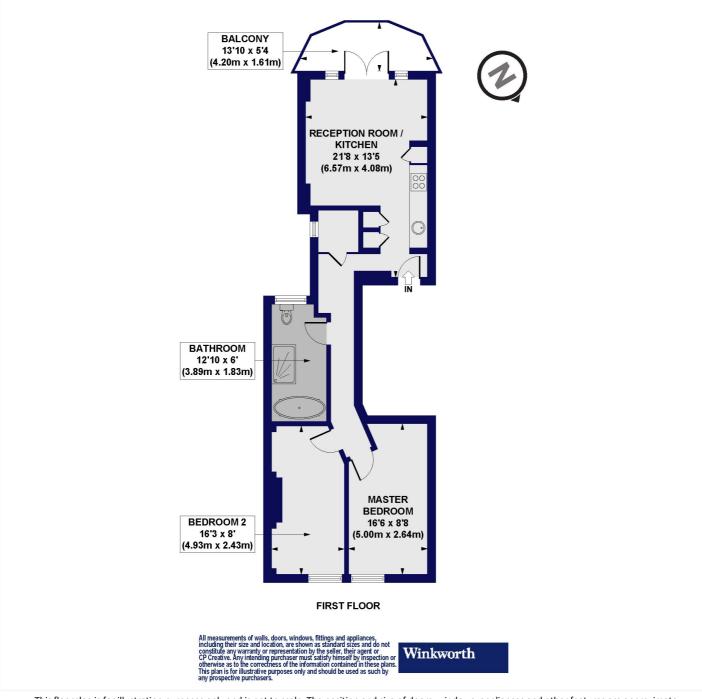

This floorplan is for illustration purposes only and is not to scale. The position and size of doors, windows, appliances and other features are approximate.

Tenure: Leasehold

Term: 115 year and 11 months