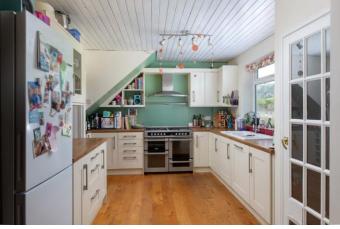

The accommodation is arranged over 3 floors. On the ground floor is a large kitchen and dining room, separate sitting room with dual aspect and downstairs loo.

On the first floor is the master bedroom and ensuite, 3 further bedrooms and the family bathroom.