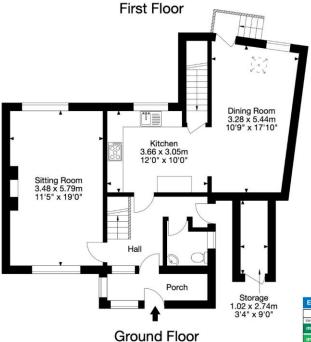

The accommodation is arranged over 3 floors. On the ground floor is a large kitchen and dining room, separate sitting room with dual aspect and downstairs loo.

On the first floor is the master bedroom and ensuite, 3 further bedrooms and the family bathroom.

Council Tax: Band D (BANES)

EPC C

**Broadband Speed** 

82 Bay Tree Road, Bath BA1 6NF Gross Internal Area (Approx.) Main House = 151 sq m / 1,625 sq ft (Excluding Undercroft and Storage)

Lower Ground Floor