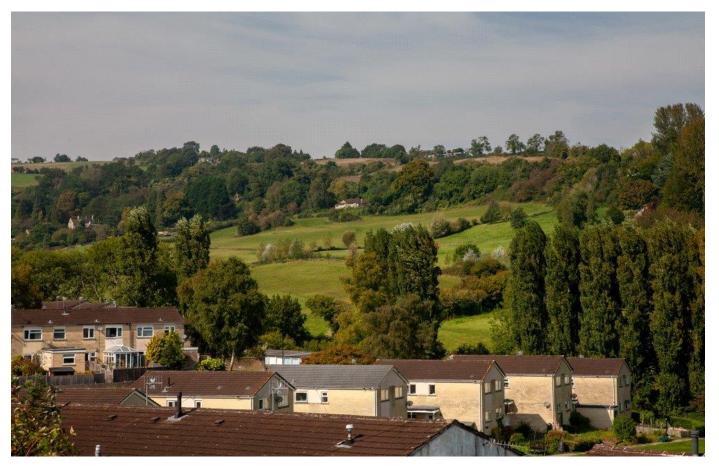

Potential Annex / Home Office Suite / Studio. Garden | Off Street Parking | 2 Under Croft Storage Rooms | 1,625sqft.

82 Bay Tree Road is a spacious, semi-detached house with lovely views over surrounding countryside.

At garden level there is a yoga studio that could also be used as a home office or potential annexe or holiday let subject to small modifications.

Located in the popular area of Claremont, nestled between Camden and Larkhall.