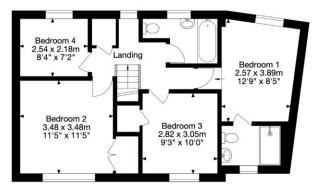

The accommodation is arranged over 3 floors. On the ground floor is a large kitchen and dining room, separate sitting room with dual aspect and downstairs loo.

On the first floor is the master bedroom and ensuite, 3 further bedrooms and the family bathroom.

Council Tax: Band D (BANES)

EPC C

**Broadband Speed** 

82 Bay Tree Road, Bath BA1 6NF Gross Internal Area (Approx.) Main House = 151 sq m / 1,625 sq ft (Excluding Undercroft and Storage)

Lower Ground Floor