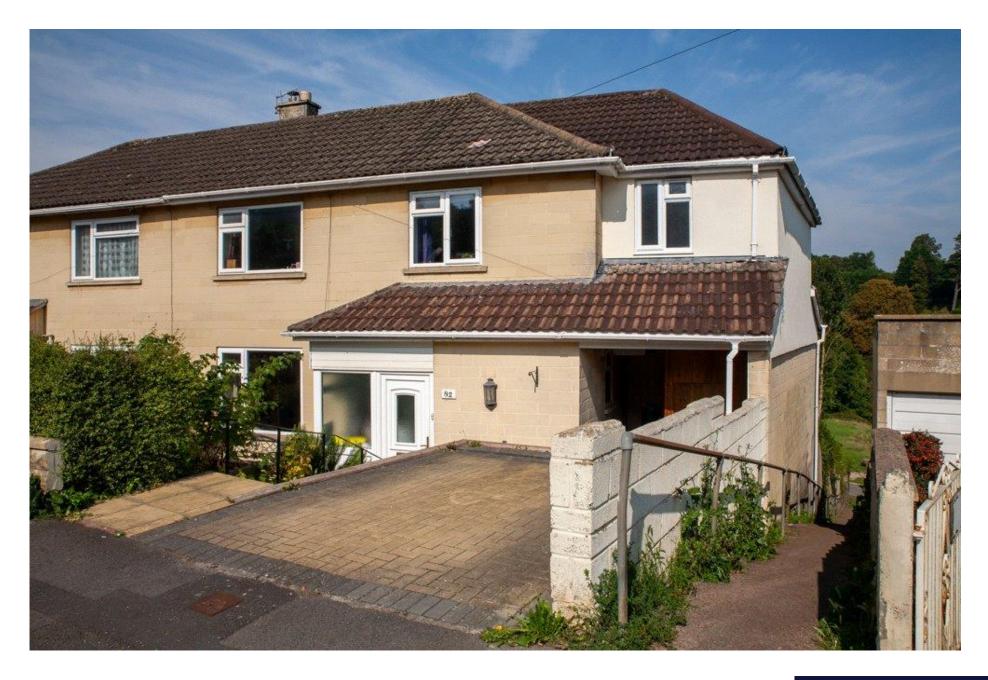

Potential Annex / Home Office Suite / Studio. Garden | Off Street Parking | 2 Under Croft Storage Rooms | 1,625sqft.

82 Bay Tree Road is a spacious, semi-detached house with lovely views over surrounding countryside.

The accommodation is arranged over 3 floors. On the ground floor is a large kitchen and dining room, separate sitting room with dual aspect and downstairs loo.

On the first floor is the master bedroom and ensuite, 3 further bedrooms and the family bathroom.