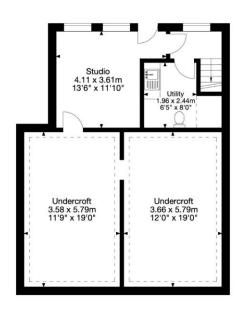

Potential Annex / Home Office Suite / Studio. Garden | Off Street Parking | 2 Under Croft Storage Rooms | 1,625sqft.

82 Bay Tree Road is a spacious, semi-detached house with lovely views over surrounding countryside.

At garden level there is a yoga studio that could also be used as a home office or potential annexe or holiday let subject to small modifications.

Located in the popular area of Claremont, nestled between Camden and Larkhall.

Council Tax: Band D (BANES)

EPC C

**Broadband Speed** 

82 Bay Tree Road, Bath BA1 6NF Gross Internal Area (Approx.) Main House = 151 sq m / 1,625 sq ft (Excluding Undercroft and Storage)

Lower Ground Floor