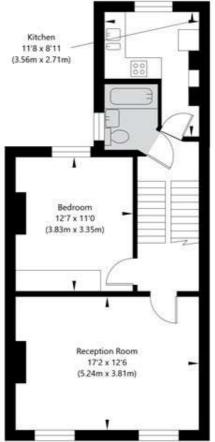

## Lydford Road, London W9 3LU

Raised Ground Floor Entrance GROSS INTERNAL FLOOR AREA APPROX. 4.08 SQ M / 44 SQ FT

First Floor GROSS INTERNAL FLOOR AREA APPROX. 52.01 SQ M / 560 SQ FT

APPROXIMATE GROSS INTERNAL FLOOR AREA 56.09 SQ M / 604 SQ FT
THIS FLOOR PLAN IS FOR ILLUSTRATIVE PURPOSES ONLY AND
SHOULD BE USED FOR THIS PURPOSE BY PROSPECTIVE APPLICANTS AS ITS NOT TO SCALE.