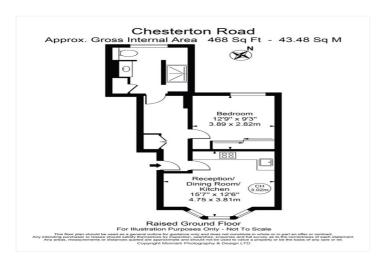

CHESTERTON ROAD, LONDON, W10 **£2,275 PER MONTH** 

North Kensington | 020 7792 5000 | northkensington@winkworth.co.uk

for every step...

A gorgeous one bedroom raised ground floor apartment situated in the heart of W10. The property offers all period features from high ceilings throughout to large double fronted windows in the living room. The property comprises a open plan kitchen/reception room, a large double bedroom with separate storage room and bathroom.