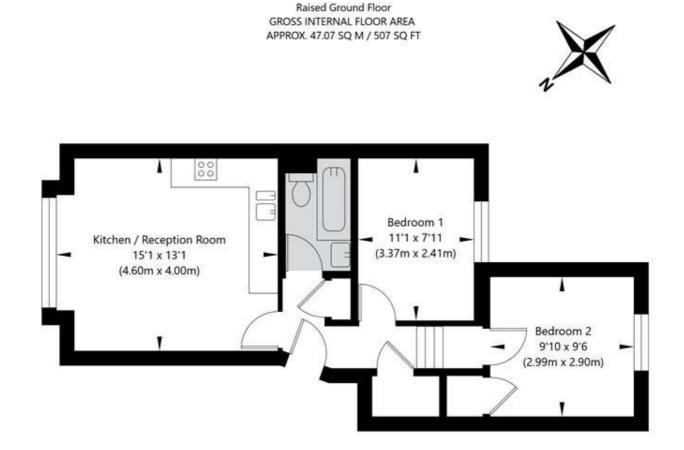

Two Double Bedrooms | Family Bathroom | Open Plan Kitchen/Reception Room | Leasehold

for every step...

4B Grittleton Road, London W9 2DD

APPROXIMATE GROSS INTERNAL FLOOR AREA 47.07 SQ M / 507 SQ FT THIS FLOOR PLAN IS FOR ILLUSTRATIVE PURPOSES ONLY AND SHOULD BE USED FOR THIS PURPOSE BY PROSPECTIVE APPLICANTS AS ITS NOT TO SCALE.