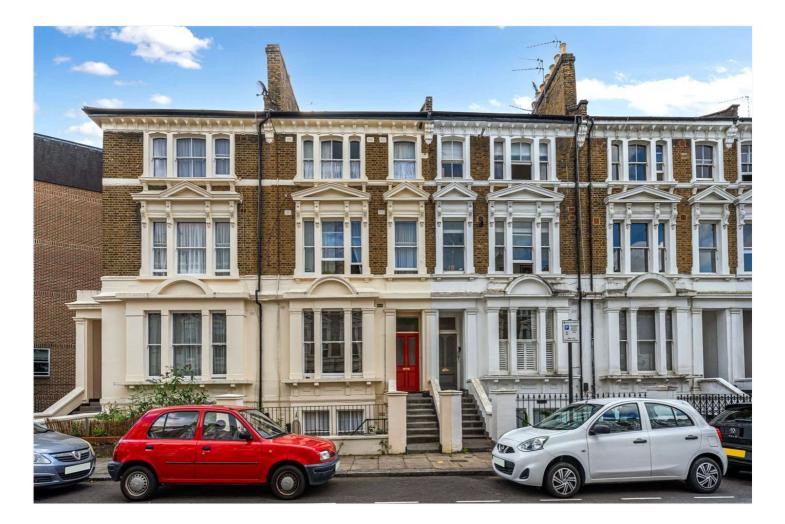

## GRITTLETON ROAD, LONDON, W9 **£525,000** LEASEHOLD

Winkworth are pleased to offer a refurbished two bedroom raised ground floor apartment forming part of a converted house which is ready for immediate occupation. The property has been custom designed to create a good size open plan kitchen entertaining area which boasts a wealth of natural light, two bedrooms and a fully tiled bathroom suite. Grittleton Road is located in the heart of this fashionable area close to local shops, cafes, public transport facilities including both Westbourne Park station (Hammersmith & City Line 0.5 miles), Maida Vale Underground station (Bakerloo line 0.6 miles) and is within walking distance of Paddington Recreation Ground (0.4 miles).