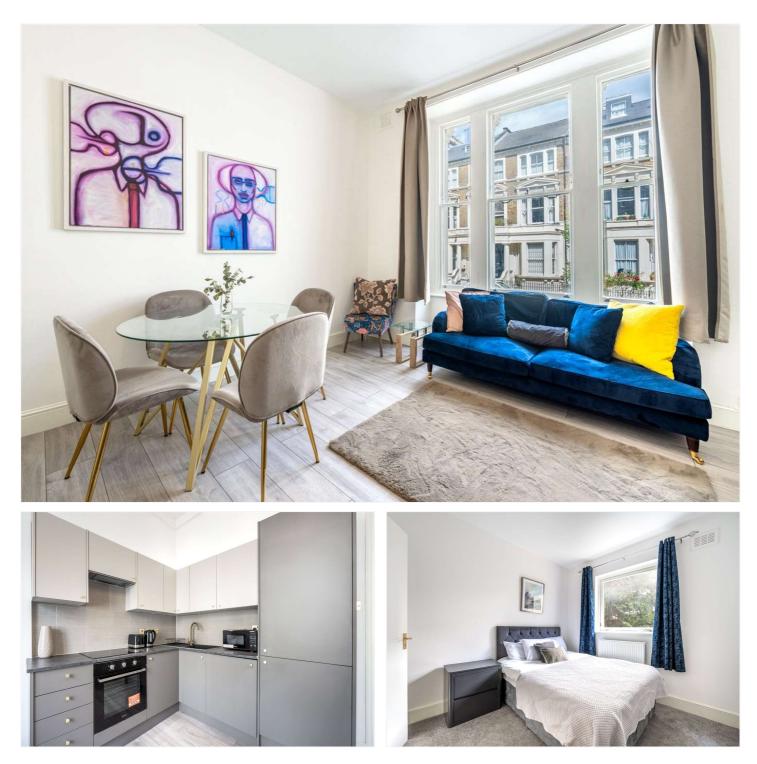

## GRITTLETON ROAD, LONDON, W9 **£525,000** LEASEHOLD

Winkworth are pleased to offer a refurbished two bedroom raised ground floor apartment forming part of a converted house which is ready for immediate occupation. The property has been custom designed to create a good size open plan kitchen entertaining area which boasts a wealth of natural light, two bedrooms and a fully tiled bathroom suite. Grittleton Road is located in the heart of this fashionable area close to local shops, cafes, public transport facilities including both Westbourne Park station (Hammersmith & City Line 0.5 miles), Maida Vale Underground station (Bakerloo line 0.6 miles) and is within walking distance of Paddington Recreation Ground (0.4 miles).

Two Double Bedrooms | Family Bathroom | Open Plan Kitchen/Reception Room | Leasehold

for every step...

4B Grittleton Road, London W9 2DD

APPROXIMATE GROSS INTERNAL FLOOR AREA 47.07 SQ M / 507 SQ FT THIS FLOOR PLAN IS FOR ILLUSTRATIVE PURPOSES ONLY AND SHOULD BE USED FOR THIS PURPOSE BY PROSPECTIVE APPLICANTS AS ITS NOT TO SCALE.