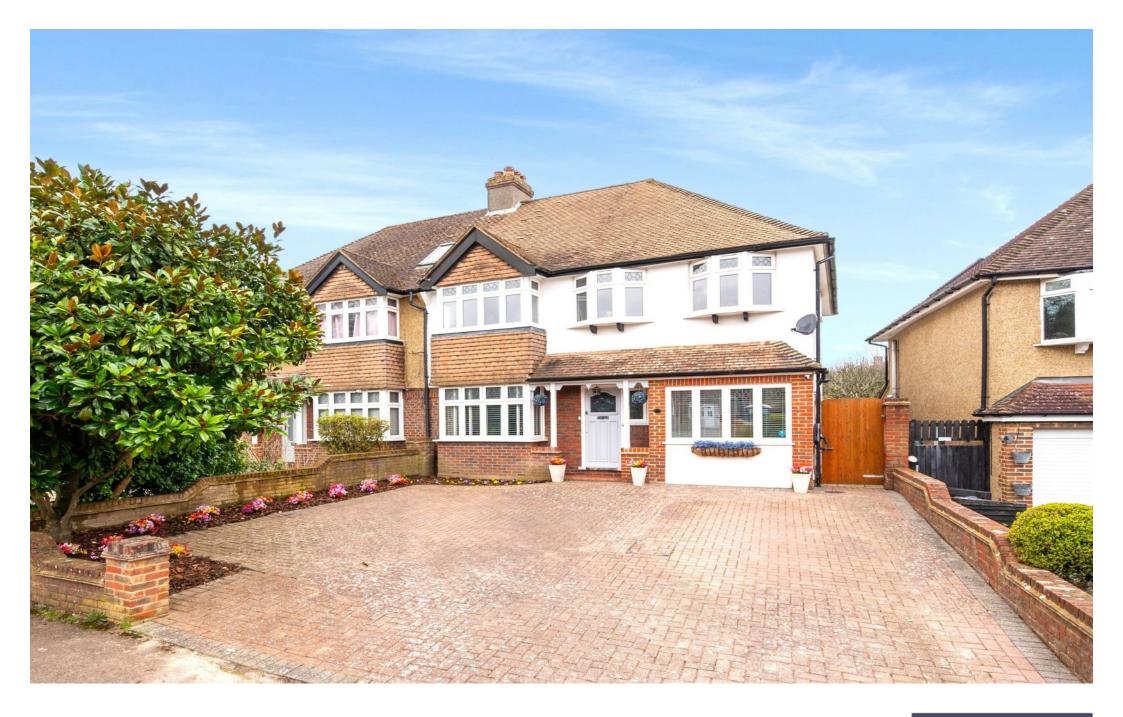

#### PARSONSFIELD ROAD

ANSTEAD, SURREY, SM7

This beautifully presented family home has been refurbished to a high specification throughout. The property has an attractive frontage with a driveway providing parking for several cars. Once inside the owners attention to detail is very apparent.

Upstairs offers three double bedrooms with built-in wardrobes in the principal bedroom, a further single bedroom, and a fabulous modern 4 piece family bathroom including a separate walk-in shower.

The front block paved driveway allows for off street parking with an electric car charging point, and gated side access to the garden. The attractive and secluded rear garden benefits from a patio area adjacent to the house, with the remainder mainly laid to lawn, with mature shrub and hedge borders.