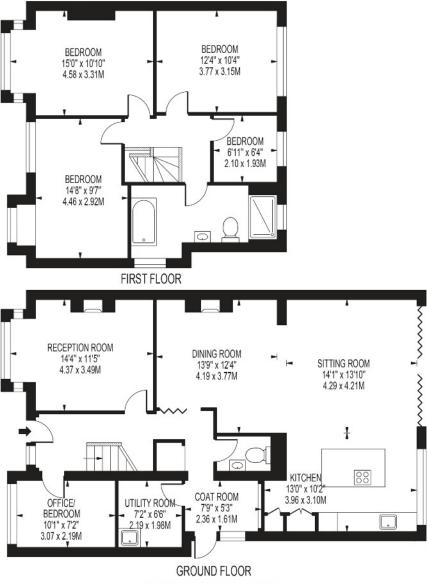

#### AT A GLANCE...

- Covered Storm Porch
- Entrance Hall
- Open Plan Living/Dining/Family Room
- Living Area 14'1" x 13'10" (4.29m x 4.21m)
- Dining Area- 13'9" x 12'4" (4.19m x 3.77m)
- Kitchen Areα 13'0" x 10'2" (3.96m x 3.10m)
- Front Reception Room 14'4" x 11'5" (4.37m x 3.49m)
- Office/Downstairs Bedroom 10'1" x 7'2" (3.07m x 2.19m)
- Utility Room 7'2" x 6'6" (2.19m x 1.98m)
- Coat Room/Lobby 7'9" x 5'3" (2.36m x 1.61m)
- WC
- Bedroom 1- 15'0" x 10'10" (4.58m x 3.31m)
- Bedroom 2 12'4" x 10'4" (3.77m x 3.15m)
- Bedroom 3 14'8" x 9'7" (4.46m x 2.92m)
- Bedroom 4 6'11" x 6'4" (2.10m x 1.93m)
- Family Bathroom
- Rear Garden 80' (24.38m) approximately

# PARSONSFIELD ROAD

APPROXIMATE GROSS INTERNAL FLOOR AREA: 1645 SQ FT - 152.83 SQ M

#### FOR ILLUSTRATION PURPOSES ONLY

THIS FLOOR PLAN SHOULD BE USED AS A GENERAL OUTLINE FOR GUIDANCE ONLY AND DOES NOT CONSTITUTE IN WHOLE OR IN PART AN OFFER OR CONTRACT.

ANY INTENDING PURCHASER OR LESSEES SHOULD SATERY THEMSELVES BY INSPECTION, SEARCHES, ENQUIRES AND FILL SUPPLY AS TO THE CORRECTINESS OF FACH STATEMENT.

ANY AREAS, MEASUREMENTS OR DISTANCES QUIDTED ARE PYPROXIABLE, AND SHOULD NOT BE USED IN VALUE A PROPERTY OR BE THE BASIS OF ANY SALE OR LET.

Under the Consumer Protection Regulations 2008, these Particulars are a guide and act as information only. All details are given in good faith and are believed to be correct at time of printing. Winkworth give no representation as to their accuracy and potential purchasers or tenants must satisfy themselves by inspection or otherwise as to their correctness. No employee of Winkworth has authority to make or give any representation or warranty in relation to this property.