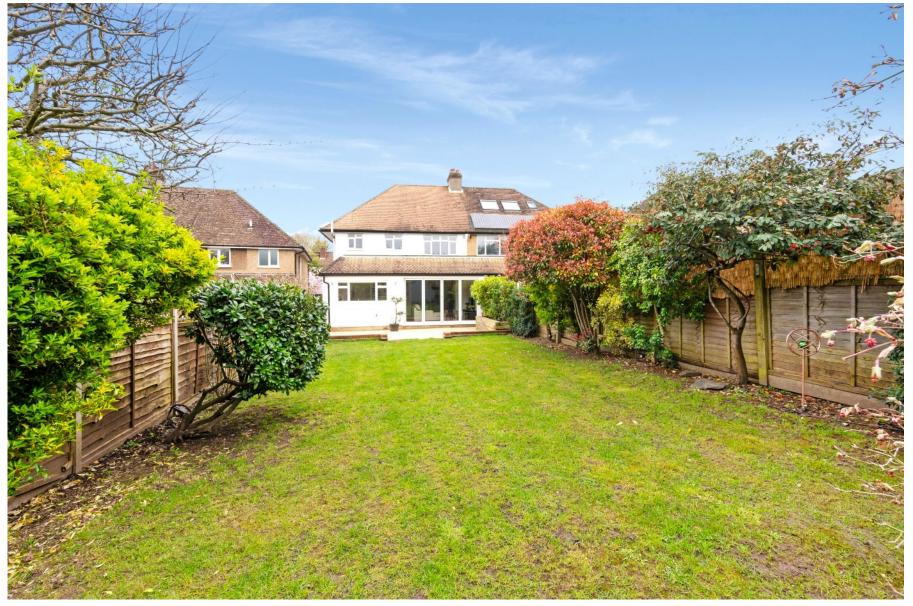

Upstairs offers three double bedrooms with built-in wardrobes in the principal bedroom, a further single bedroom, and a fabulous modern 4 piece family bathroom including a separate walk-in shower.

The front block paved driveway allows for off street parking with an electric car charging point, and gated side access to the garden. The attractive and secluded rear garden benefits from a patio area adjacent to the house, with the remainder mainly laid to lawn, with mature shrub and hedge borders.

#### AT A GLANCE...

- Covered Storm Porch
- Entrance Hall
- Open Plan Living/Dining/Family Room
- Living Area 14'1" x 13'10" (4.29m x 4.21m)
- Dining Area- 13'9" x 12'4" (4.19m x 3.77m)
- Kitchen Areα 13'0" x 10'2" (3.96m x 3.10m)
- Front Reception Room 14'4" x 11'5" (4.37m x 3.49m)
- Office/Downstairs Bedroom 10'1" x 7'2" (3.07m x 2.19m)
- Utility Room 7'2" x 6'6" (2.19m x 1.98m)
- Coat Room/Lobby 7'9" x 5'3" (2.36m x 1.61m)
- WC
- Bedroom 1- 15'0" x 10'10" (4.58m x 3.31m)
- Bedroom 2 12'4" x 10'4" (3.77m x 3.15m)
- Bedroom 3 14'8" x 9'7" (4.46m x 2.92m)
- Bedroom 4 6'11" x 6'4" (2.10m x 1.93m)
- Family Bathroom
- Rear Garden 80' (24.38m) approximately